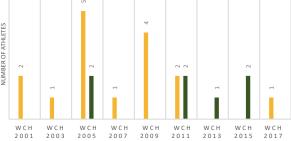

ARTISTIC SWIMMING



n

ELITE



## **COACHES INFOS**



| REFEREES                      |    | WITH<br>CERTIFICATION<br>PROGRAMME |
|-------------------------------|----|------------------------------------|
| SWIMMING OFFICIALS            | 90 | V                                  |
| OPEN WATER SWIMMING OFFICIALS | 60 | V                                  |
| DIVING JUDGES                 | 40 | V                                  |
| HIGH DIVING JUDGES            | 0  |                                    |
| WATER POLO REFEREES           | 45 | V                                  |
| ARTISTIC SWIMMING JUDGES      | 0  |                                    |

## **HIGH PERFORMANCE**

- > PERFORMANCE PROGRAMME
- > COUNTRY SUPPORT FOR ATHLETES
- > TECHNICAL STAFF DOCTOR
- > ANTIDOPING EDUCATION

| FACILITIES