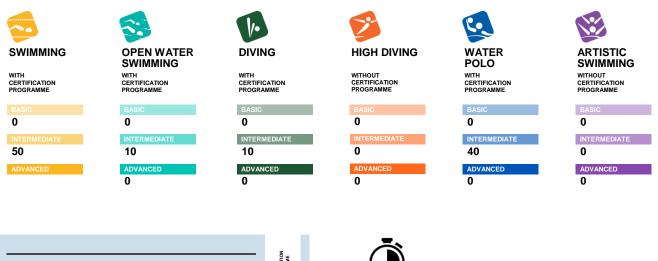

ARTISTIC SWIMMING



n

ELITE



## **COACHES INFOS**



| REFEREES                      |    | WITH<br>CERTIFICATION<br>PROGRAMME |
|-------------------------------|----|------------------------------------|
| SWIMMING OFFICIALS            | 90 | V                                  |
| OPEN WATER SWIMMING OFFICIALS | 60 | V                                  |
| DIVING JUDGES                 | 40 | V                                  |
| HIGH DIVING JUDGES            | 0  |                                    |
| WATER POLO REFEREES           | 45 | V                                  |
| ARTISTIC SWIMMING JUDGES      | 0  |                                    |

## **HIGH PERFORMANCE**

- > PERFORMANCE PROGRAMME
- > COUNTRY SUPPORT FOR ATHLETES
- > TECHNICAL STAFF DOCTOR
- > ANTIDOPING EDUCATION

| FACILITIES      |   |  |
|-----------------|---|--