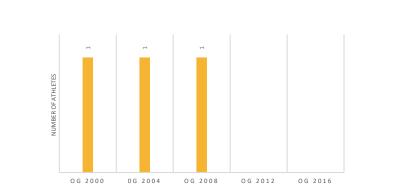

### SAUDI ARABIA (KSA)

SAUDI ARABIAN SWIMMING FEDERATION





SWIMMING OPEN WATER DIVING HIGH DIVING WATER POLO



ARTISTIC SWIMMING





# ATHLETES CATEGORY

|                 | _    | _   |    |   |     |   |
|-----------------|------|-----|----|---|-----|---|
| NON REGISTERED  | 8000 | 400 | 0  | 0 | 300 | 0 |
| AMATEUR         | 4000 | 240 | 0  | 0 | 260 | 0 |
| MASTERS         | 15   | 1   | 0  | 0 | 20  | 0 |
| YOUTH & YOUNGER | 800  | 80  | 0  | 0 | 60  | 0 |
| JUNIOR          | 650  | 40  | 20 | 0 | 45  | 0 |
| ELITE           | 4    | 0   | 20 | 0 | 20  | 0 |
|                 |      |     |    |   |     |   |



## **COACHES INFOS**



| REFEREES                      |    | WITH<br>CERTIFICATION<br>PROGRAMME |
|-------------------------------|----|------------------------------------|
| SWIMMING OFFICIALS            | 84 | V                                  |
| OPEN WATER SWIMMING OFFICIALS