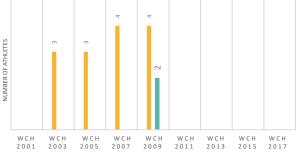

### SAUDI ARABIA (KSA)

SAUDI ARABIAN SWIMMING FEDERATION





SWIMMING OPEN WATER DIVING HIGH DIVING WATER POLO



ARTISTIC SWIMMING





# ATHLETES CATEGORY

|                 | _    | _   |    |   |     |   |
|-----------------|------|-----|----|---|-----|---|
| NON REGISTERED  | 8000 | 400 | 0  | 0 | 300 | 0 |
| AMATEUR         | 4000 | 240 | 0  | 0 | 260 | 0 |
| MASTERS         | 15   | 1   | 0  | 0 | 20  | 0 |
| YOUTH & YOUNGER | 800  | 80  | 0  | 0 | 60  | 0 |
| JUNIOR          | 650  | 40  | 20 | 0 | 45  | 0 |
| ELITE           | 4    | 0   | 20 | 0 | 20  | 0 |
|                 |      |     |    |   |     |   |



## **COACHES INFOS**



| REFEREES                      |    | WITH<br>CERTIFICATION<br>PROGRAMME |
|-------------------------------|----|------------------------------------|
| SWIMMING OFFICIALS            | 84 | V                                  |
| OPEN WATER SWIMMING OFFICIALS | 10 | V