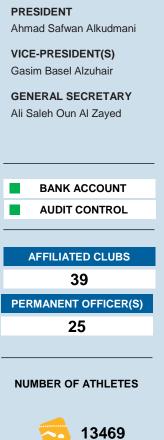

### SAUDI ARABIA (KSA)

SAUDI ARABIAN SWIMMING FEDERATION

SWIMMING OPEN WATER DIVING HIGH DIVING WATER POLO

ARTISTIC SWIMMING