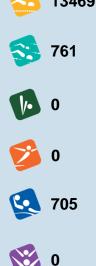

# ATHLETES CATEGORY

|                 | _    | _   |    |   |     |   |
|-----------------|------|-----|----|---|-----|---|
| NON REGISTERED  | 8000 | 400 | 0  | 0 | 300 | 0 |
| AMATEUR         | 4000 | 240 | 0  | 0 | 260 | 0 |
| MASTERS         | 15   | 1   | 0  | 0 | 20  | 0 |
| YOUTH & YOUNGER | 800  | 80  | 0  | 0 | 60  | 0 |
| JUNIOR          | 650  | 40  | 20 | 0 | 45  | 0 |
| ELITE           | 4    | 0   | 20 | 0 | 20  | 0 |
|                 |      |     |    |   |     |   |