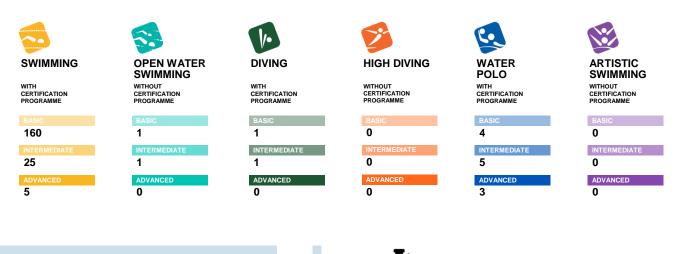

## **COACHES INFOS**

| REFEREES                      |    | WITH<br>CERTIFICATION<br>PROGRAMME |
|-------------------------------|----|------------------------------------|
| SWIMMING OFFICIALS            | 84 | V                                  |
| OPEN WATER SWIMMING OFFICIALS | 10 | V                                  |
| DIVING JUDGES                 | 0  |                                    |
| HIGH DIVING JUDGES            | 0  |                                    |
| WATER POLO REFEREES           | 20 | V                                  |
| ARTISTIC SWIMMING JUDGES      | 0  |                                    |