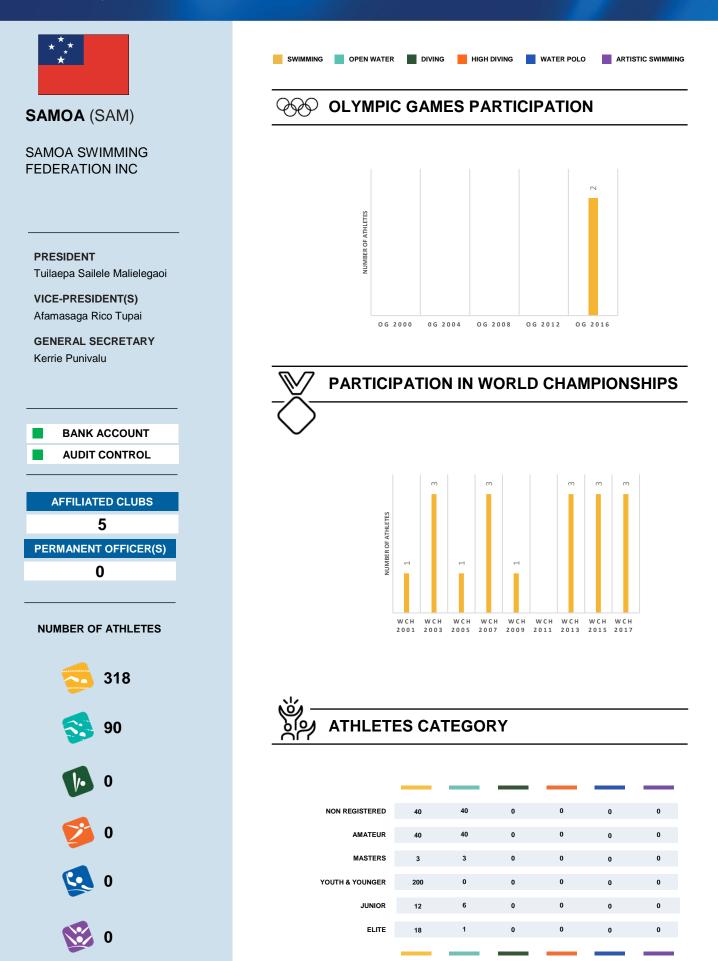

## **COACHES INFOS**



| REFEREES                      | WITH<br>CERTIFICATION<br>PROGRAMME |  |
|-------------------------------|------------------------------------|--|
| SWIMMING OFFICIALS 12         | V                                  |  |
| OPEN WATER SWIMMING OFFICIALS | V                                  |  |
| DIVING JUDGES 1               |                                    |  |
| HIGH DIVING JUDGES 0          |                                    |  |
| WATER POLO REFEREES 0         |                                    |  |
| ARTISTIC SWIMMING JUDGES 0    |                                    |  |

## **FACILITIES**

| 25M POOLS        | 0 |
|------------------|---|
| 50M POOLS        | 2 |
| OTHER POOL SIZES | 2 |
| DIVING TOWERS    | 1 |
| HPTC             | 1 |
|