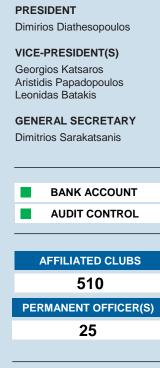

### OLYMPIC GAMES PARTICIPATION

SWIMMING OPEN WATER DIVING HIGH DIVING WATER POLO



ARTISTIC SWIMMING

## PARTICIPATION IN WORLD CHAMPIONSHIPS



# ATHLETES CATEGORY

| NON REGISTERED  | 60000 | 3000 | 0   | 0 | 3000 | 500  |
|-----------------|-------|------|-----|---|------|------|
| AMATEUR         | 2000  | 600  | 200 | 0 | 2000 | 1200 |
| MASTERS         | 2500  | 200  | 2   | 0 | 500  | 0    |
| YOUTH & YOUNGER | 8000  | 400  | 100 | 0 | 3200 | 850  |
| JUNIOR          | 4000  | 200  | 6   | 0 | 1600 | 350  |
| ELITE           | 360   | 58   | 3   | 0 | 500  | 220  |
|                 |       |      |     |   |      |      |

**GREECE** (GRE)

HELLENIC SWIMMING FEDERATION









### **COACHES INFOS**

SWIMMING OFFICIALS

**DIVING** JUDGES

HIGH DIVING JUDGES

WATER POLO REFEREES

ARTISTIC SWIMMING JUDGES

**OPEN WATER SWIMMING OFFICIALS** 



350

**60** 

10

0

150

100

V

V

V

V

| HIGH | PERFORMANCE |
|------|-------------|
|------|-------------|

- > PERFORMANCE PROGRAMME
- > COUNTRY SUPPORT FOR ATHLETES

> TECHNICAL STAFF DOCTOR / PHYSIO / STRENGTH & CONDITION / NUTRITIONIST / MENTAL COACH

| FACILITIES       |    |  |  |  |
|------------------|----|--|--|--|
| 25M POOLS        | 55 |  |  |  |
| 50M POOLS        | 65 |  |  |  |
| OTHER POOL SIZES | 90 |  |  |  |
| DIVING TOWERS    | 9  |  |  |  |
| НРТС             | 0  |  |  |  |



#### NATIONAL COMPETITIONS