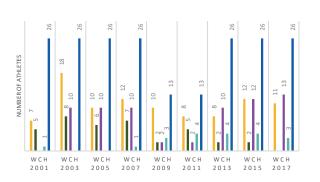

### OLYMPIC GAMES PARTICIPATION

SWIMMING OPEN WATER DIVING HIGH DIVING WATER POLO



ARTISTIC SWIMMING

## PARTICIPATION IN WORLD CHAMPIONSHIPS



# ATHLETES CATEGORY

| NON REGISTERED  | 60000 | 3000 | 0   | 0 | 3000 | 500  |
|-----------------|-------|------|-----|---|------|------|
| AMATEUR         | 2000  | 600  | 200 | 0 | 2000 | 1200 |
| MASTERS         | 2500  | 200  | 2   | 0 | 500  | 0    |
| YOUTH & YOUNGER | 8000  | 400  | 100 | 0 | 3200 | 850  |
| JUNIOR          | 4000  | 200  | 6   | 0 | 1600 | 350  |
| ELITE           | 360   | 58   | 3   | 0 | 500  | 220  |
|                 |       |      |     |   |      |      |

**GREECE** (GRE)

HELLENIC SWIMMING FEDERATION









### **COACHES INFOS**

SWIMMING OFFICIALS

**DIVING** JUDGES

HIGH DIVING JUDGES

WATER POLO REFEREES

ARTISTIC SWIMMING JUDGES

**OPEN WATER SWIMMING OFFICIALS** 



350

**60** 

10

0

150

100

V

V

V

V

| HIGH | PERFORMANCE |
|------|-------