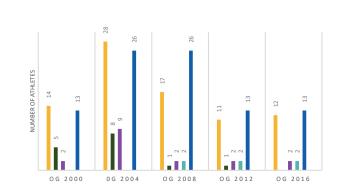

### OLYMPIC GAMES PARTICIPATION

SWIMMING OPEN WATER DIVING HIGH DIVING WATER POLO

ARTISTIC SWIMMING