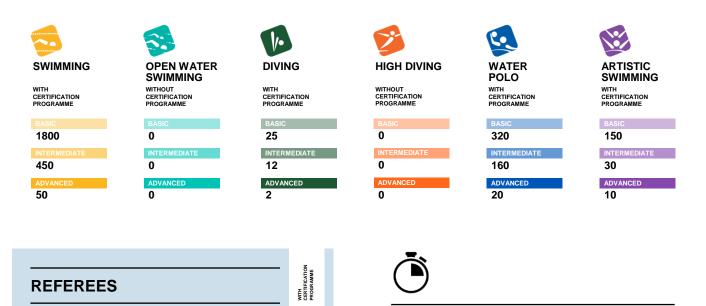

# ATHLETES CATEGORY

| NON REGISTERED  | 60000 | 3000 | 0   | 0 | 3000 | 500  |
|-----------------|-------|------|-----|---|------|------|
| AMATEUR         | 2000  | 600  | 200 | 0 | 2000 | 1200 |
| MASTERS         | 2500  | 200  | 2   | 0 | 500  | 0    |
| YOUTH & YOUNGER | 8000  | 400  | 100 | 0 | 3200 | 850  |
| JUNIOR          | 4000  | 200  | 6   | 0 | 1600 | 350  |
| ELITE           | 360   | 58   | 3   | 0 | 500  | 220  |
|                 |       |      |     |   |      |      |