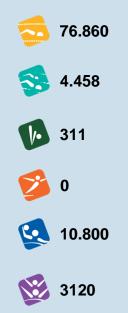

# ATHLETES CATEGORY

| NON REGISTERED  | 60000 | 3000 | 0   | 0 | 3000 | 500  |
|-----------------|-------|------|-----|---|------|------|
| AMATEUR         | 2000  | 600  | 200 | 0 | 2000 | 1200 |
| MASTERS         | 2500  | 200  | 2   | 0 | 500  | 0    |
| YOUTH & YOUNGER | 8000  | 400  | 100 | 0 | 3200 | 850  |
| JUNIOR          | 4000  | 200  | 6   | 0 | 1600 | 350  |
| ELITE           | 360   | 58   | 3   | 0 | 500  | 220  |
|                 |       |      |     |   |      |      |