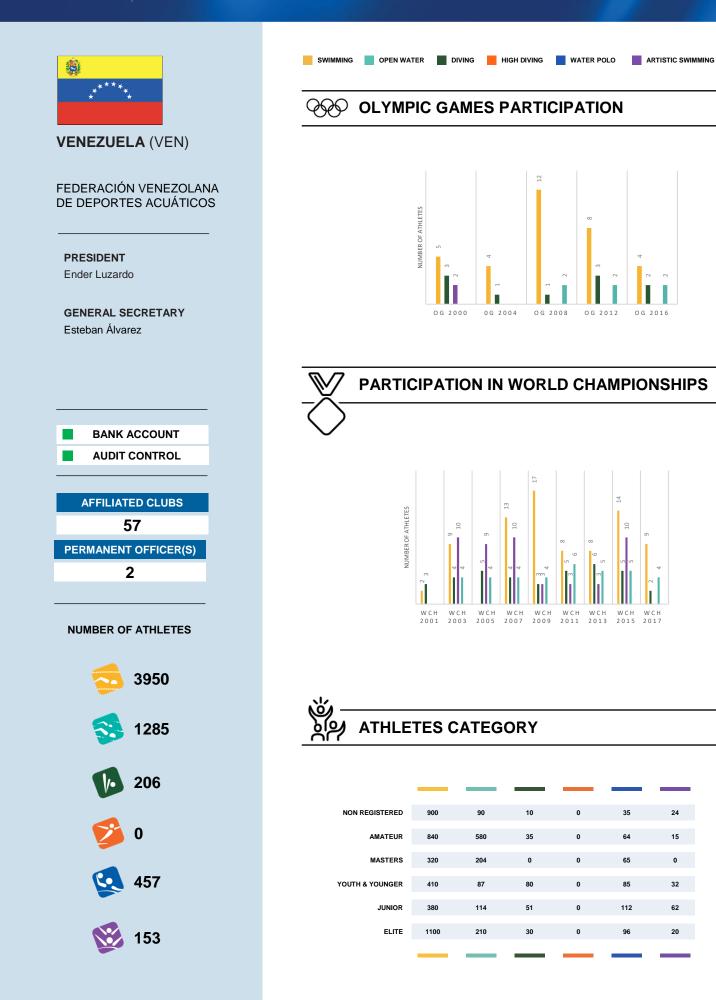

## **COACHES INFOS**



| REFEREES                      |    | WITH<br>CERTIFICATION<br>PROGRAMME |
|-------------------------------|----|------------------------------------|
| SWIMMING OFFICIALS            | 62 | V                                  |
| OPEN WATER SWIMMING OFFICIALS | 28 | V                                  |
| DIVING JUDGES                 | 18 | V                                  |
| HIGH DIVING JUDGES            | 0  |                                    |
| WATER POLO REFEREES           | 15 | V                                  |
| ARTISTIC SWIMMING JUDGES      | 20 | V                                  |

| ( |  |
|---|--|
|   |  |
|   |  |

## **HIGH PERFORMANCE**

- > PERFORMANCE PROGRAMME
- > COUNTRY SUPPORT FOR ATHLETES

> TECHNICAL STAFF DOCTOR / PHYSIO / STREN