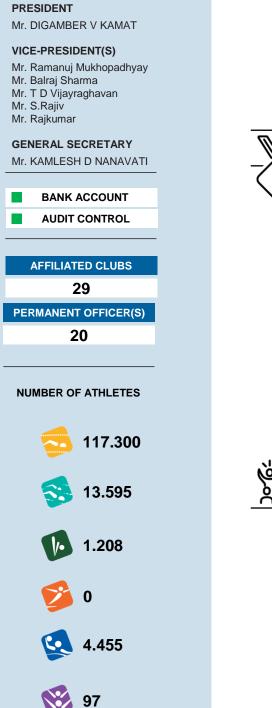

## **COACHES INFOS**

| REFEREES                      |     | WITH<br>CERTIFICATION<br>PROGRAMME |
|-------------------------------|-----|------------------------------------|
| SWIMMING OFFICIALS            | 250 | V                                  |
| OPEN WATER SWIMMING OFFICIALS | 52  |                                    |
| DIVING JUDGES                 | 30  | V                                  |
| HIGH DIVING JUDGES            | 0   |                                    |
| WATER POLO REFEREES           | 35  | V                                  |
| ARTISTIC SWIMMING JUDGES      | 0   |                                    |

## **HIGH PERFORMANCE**

> COUNTRY SUPPORT FOR ATHLETES

> TECHNICAL STAFF PHYSIO / STRENGTH & CONDITION

> ANTIDOPING EDUCATION

| FACILITIES       |     |  |  |  |
|------------------|-----|--|--|--|
| 25M POOLS        | 200 |  |  |  |
| 50M POOLS        | 80  |  |  |  |
| OTHER POOL SIZES | 90  |  |  |  |
| DIVING TOWERS    | 30  |  |  |  |
| HPTC             | 0   |  |  |  |