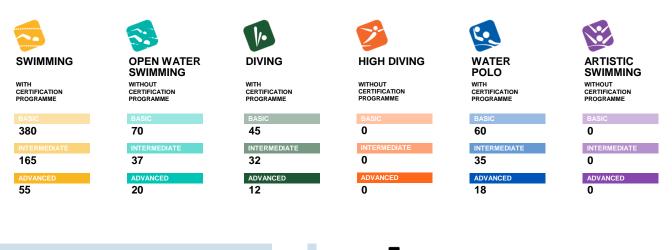

## ATHLETES CATEGORY

W C H 2 0 0 1

W C H 2 0 0 3

W C H 2 0 0 5

W C H 2 0 0 7

W C H 2 0 0 9

W C H 2 0 1 1

W C H 2 0 1 3