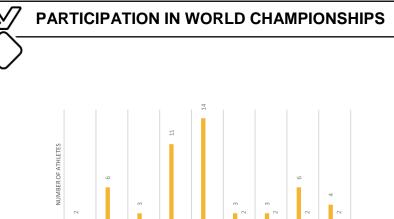

**INDIA** (IND)

SWIMMING FEDERATION OF INDIA

SWIMMING OPEN WATER DIVING HIGH DIVING WATER POLO œ **OLYMPIC GAMES PARTICIPATION** NUMBER OF ATHLETES 2 OG 2000 0G 2004 OG 2008 OG 2012 OG 2016

ARTISTIC SWIMMING

W C H 2 0 1 7

## ATHLETES CATEGORY

W C H 2 0 0 1

W C H 2 0 0 3

W C H 2 0 0 5

W C H 2 0 0 7

W C H 2 0 0 9

W C H 2 0 1 1

W C H 2 0 1 3

W C H 2 0 1 5

|                 | _      |       | _   | _ |      |    |
|-----------------|--------|-------|-----|---|------|----|
| NON REGISTERED  | 100000 | 12000 | 500 | 0 | 2700 | 0  |
| AMATEUR         | 15000  | 900   | 260 | 0 | 750  | 0  |
| MASTERS         | 950    | 90    | 195 | 0 | 0    | 0  |
| YOUTH & YOUNGER | 350    | 450   | 190 | 0 | 375  | 70 |
| JUNIOR          | 400    | 75    | 45  | 0 | 560  | 25 |
| ELITE           | 600    | 80    | 18  | 0 | 70   | 2  |
|                 |        |       |     |   |      |    |