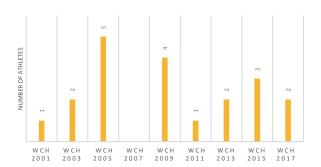

# **HONDURAS** (HON)

# **FEDERACION** HONDUREÑA DE **NATACION**

**PRESIDENT** 

ANA JOSELINA FORTIN

**VICE-PRESIDENT** JOSE ELY PEREZ

**GENERAL SECRETARY** RICARDO ROMERO

**BANK ACCOUNT AUDIT CONTROL** 

AFFILIATED CLUBS

10

PERMANENT OFFICER(S)

1

#### **NUMBER OF ATHLETES**



1180



132







SWIMMING OPEN WATER DIVING HIGH DIVING WATER POLO ARTISTIC SWIMMING



# **OLYMPIC GAMES PARTICIPATION**



# PARTICIPATION IN WORLD CHAMPIONSHIPS





# ATHLETES CATEGORY

| NON REGISTERED              | 200 | 45 | 0 | 0 | 0 | 0 |
|-----------------------------|-----|----|---|---|---|---|
| AMATEUR                     | 150 | 30 | 0 | 0 | 0 | 0 |
| MASTERS                     | 80  | 20 | 0 | 0 | 0 | 0 |
| YOUTH & YOUNGER             | 200 | 12 | 0 | 0 | 0 | 0 |
| JUNIOR (NOT AT ELITE LEVEL) | 150 | 10 | 0 | 0 | 0 | 0 |
| ELITE                       | 400 | 15 | 0 | 0 | 0 | 0 |
|                             |     |    |   |   |   |   |



#### **COACHES INFOS**













| SWIMMING OFFICIALS  OPEN WATER SWIMMING OFFICIALS  DIVING JUDGES  HIGH DIVING JUDGES | 9 | - |
|--------------------------------------------------------------------------------------|---|---|
| DIVING JUDGES