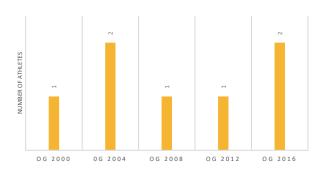

# **HONDURAS** (HON)

# **FEDERACION** HONDUREÑA DE **NATACION**

**PRESIDENT** 

ANA JOSELINA FORTIN

**VICE-PRESIDENT** JOSE ELY PEREZ

**GENERAL SECRETARY** RICARDO ROMERO

**BANK ACCOUNT AUDIT CONTROL** 

AFFILIATED CLUBS

10

PERMANENT OFFICER(S)

1

#### **NUMBER OF ATHLETES**



1180



132







SWIMMING OPEN WATER DIVING HIGH DIVING WATER POLO ARTISTIC SWIMMING



# **OLYMPIC GAMES PARTICIPATION**



# PARTICIPATION IN WORLD CHAMPIONSHIPS





# ATHLETES CATEGORY

| NON REGISTERED              | 200 | 45 | 0 | 0 | 0 | 0 |
|-----------------------------|-----|----|---|---|---|---|
| AMATEUR                     | 150 | 30 | 0 | 0 | 0 | 0 |
| MASTERS                     | 80  | 20 | 0 | 0 | 0 | 0 |
| YOUTH & YOUNGER             | 200 | 12 | 0 | 0 | 0 | 0 |
| JUNIOR (NOT AT ELITE LEVEL) | 150 | 10 | 0 | 0 | 0 | 0 |
| ELITE                       | 400 | 15 | 0 | 0 | 0 | 0 |
|                             |     |    |   |   |   |   |



#### **COACHES INFOS**













| SWIMMING OFFICIALS  OPEN WATER SWIMMING OFFICIALS  DIVING JUDGES  HIGH DIVING JUDGES | 9 | - |
|--------------------------------------------------------------------------------------|---|---|
| DIVING JUDGES