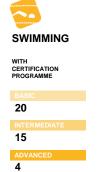

# ATHLETES CATEGORY

| NON REGISTERED              | 200 | 45 | 0 | 0 | 0 | 0 |
|-----------------------------|-----|----|---|---|---|---|
| AMATEUR                     | 150 | 30 | 0 | 0 | 0 | 0 |
| MASTERS                     | 80  | 20 | 0 | 0 | 0 | 0 |
| YOUTH & YOUNGER             | 200 | 12 | 0 | 0 | 0 | 0 |
| JUNIOR (NOT AT ELITE LEVEL) | 150 | 10 | 0 | 0 | 0 | 0 |
| ELITE                       | 400 | 15 | 0 | 0 | 0 | 0 |
|                             |     |    |   |   |   |   |