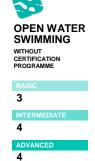

# ATHLETES CATEGORY

| NON REGISTERED              | 200 | 45 | 0 | 0 | 0 | 0 |
|-----------------------------|-----|----|---|---|---|---|
| AMATEUR                     | 150 | 30 | 0 | 0 | 0 | 0 |
| MASTERS                     | 80  | 20 | 0 | 0 | 0 | 0 |
| YOUTH & YOUNGER             | 200 | 12 | 0 | 0 | 0 | 0 |
| JUNIOR (NOT AT ELITE LEVEL) | 150 | 10 | 0 | 0 | 0 | 0 |
| ELITE                       | 400 | 15 | 0 | 0 | 0 | 0 |
|                             |     |    |   |   |   |   |