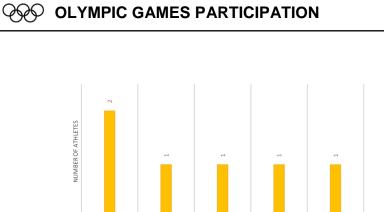

0

5

0



ARTISTIC SWIMMING

OG 2000 0G 2004 OG 2008 OG 2012 OG 2016



## ATHLETES CATEGORY

| AMATEUR 35 30 0 0 0 0   MASTERS 25 20 0 0 0 0 0 0 0 0 0 0 0 0 0 0 0 0 0 0 0 0 0 0 0 0 0 0 0 0 0 0 0 0 0 0 0 0 0 0 0 0 0 0 0 0 0 0 0 0 0 0 0 0 0 0 0 0 0 0 0 0 0 0 0 0 0 0 0 0 0 0 0 0 0 0 0 0 0 0 0 0 0 0 0 0 0 0 0 0 0 0 0 0 0 0 0 |                             | -  |    |   |   |   |   |
|-------------------------------------------------------------------------------------------------------------------------------------------------------------------------------------------------------------------------------------|-----------------------------|----|----|---|---|---|---|
| MASTERS 25 20 0 0 0 0 0 0 0 0 0 0 0 0 0 0 0 0 0 0 0 0 0 0 0 0 0 0 0 0 0 0 0 0 0 0 0 0 0 0 0 0 0 0 0 0 0 0 0 0 0 0 0 0 0 0 0 0 0 0 0 0 0