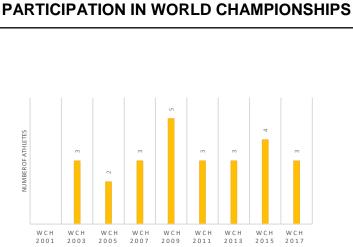

0

5

0



ARTISTIC SWIMMING

OG 2000 0G 2004 OG 2008 OG 2012 OG 2016



## ATHLETES CATEGORY

| AMATEUR 35 30 0 0 0 0   MASTERS 25 20 0 0 0 0 0 0 0 0 0 0 0 0 0 0 0 0 0 0 0 0 0 0 0 0 0 0 0 0 0 0 0 0 0 0 0 0 0 0 0 0 0 0 0 0 0 0 0 0 0 0 0 0 0 0 0 0 0 0 0 0 0 0 0 0 0 0 0 0 0 0 0 0 0 0 0 0 0 0 0 0 0 0 0 0 0 0 0 0 0 0 0 0 0 0 0 |                             | -  |    |   |   |   |   |
|-------------------------------------------------------------------------------------------------------------------------------------------------------------------------------------------------------------------------------------|-----------------------------|----|----|---|---|---|---|
| MASTERS 25 20 0 0 0 0 0 0 0 0 0 0 0 0 0 0 0 0 0 0 0 0 0 0 0 0 0 0 0 0 0 0 0 0 0 0 0 0 0 0 0 0 0 0 0 0 0 0 0 0 0 0 0 0 0 0 0 0 0 0 0 0 0 0 0 0 0 0 0 0 0 0 0 0 0 0 0 0 0 0 0 0 0 0 0 0 0 0 0 0 0 0 0 0