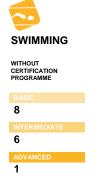

# ATHLETES CATEGORY

| NON REGISTERED              | 240 | 60 | 0 | 0 | 0 | 0 |
|-----------------------------|-----|----|---|---|---|---|
|                             |     |    |   |   |   |   |
| AMATEUR                     | 74  | 41 | 0 | 0 | 0 | 0 |
| *********                   | 40  | 40 | • | • | • |   |
| MASTERS                     | 10  | 10 | 0 | 0 | 0 | 0 |
| YOUTH & YOUNGER             | 57  | 15 | 0 | 0 | 0 | 0 |
|                             |     |    |   |   |   |   |
| JUNIOR (NOT AT ELITE LEVEL) | 7   | 6  | 0 | 0 | 0 | 0 |
|                             |     |    |   |   |   |   |
| ELITE                       | 0   | 0  | 0 | 0 | 0 | 0 |
|                             |     |    |   |   |   |   |
|                             |     |    |   |   |   |   |