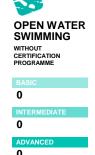

# ATHLETES CATEGORY

| NON REGISTERED              | 240 | 60 | 0 | 0 | 0 | 0 |
|-----------------------------|-----|----|---|---|---|---|
|                             |     |    |   |   |   |   |
| AMATEUR                     | 74  | 41 | 0 | 0 | 0 | 0 |
| *********                   | 40  | 40 | • | • | • |   |
| MASTERS                     | 10  | 10 | 0 | 0 | 0 | 0 |
| YOUTH & YOUNGER             | 57  | 15 | 0 | 0 | 0 | 0 |
|                             |     |    |   |   |   |   |
| JUNIOR (NOT AT ELITE LEVEL) | 7   | 6  | 0 | 0 | 0 | 0 |
|                             |     |    |   |   |   |   |
| ELITE                       | 0   | 0  | 0 | 0 | 0 | 0 |
|                             |     |    |   |   |   |   |
|                             |     |    |   |   |   |   |