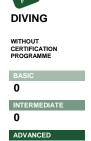

# ATHLETES CATEGORY

| NON REGISTERED              | 240 | 60 | 0 | 0 | 0 | 0 |
|-----------------------------|-----|----|---|---|---|---|
|                             |     |    |   |   |   |   |
| AMATEUR                     | 74  | 41 | 0 | 0 | 0 | 0 |
| *********                   | 40  | 40 | • | • | • |   |
| MASTERS                     | 10  | 10 | 0 | 0 | 0 | 0 |
| YOUTH & YOUNGER             | 57  | 15 | 0 | 0 | 0 | 0 |
|                             |     |    |   |   |   |   |
| JUNIOR (NOT AT ELITE LEVEL) | 7   | 6  | 0 | 0 | 0 | 0 |
|                             |     |    |   |   |   |   |
| ELITE                       | 0   | 0  | 0 | 0 | 0 | 0 |
|                             |     |    |   |   |   |   |
|                             |     |    |   |   |   |   |