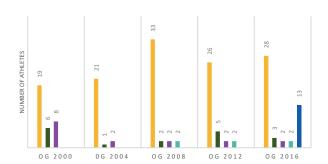

# FRANCE (FRA)

FEDERATION FRANCAISE **DE NATATION** 

**PRESIDENT** 

**GILLES SEZIONALE** 

VICE-PRESIDENT(S) JJ BEURRIER

**GENERAL SECRETARY** 

**CHRISTIANE GUERIN** 

**BANK ACCOUNT** 

**AUDIT CONTROL** 

AFFILIATED CLUBS

1278

PERMANENT OFFICER(S)

**52** 

**NUMBER OF ATHLETES** 



254.168



15.299



3.695





12.609



SWIMMING OPEN WATER DIVING HIGH DIVING WATER POLO ARTISTIC SWIMMING



# **OLYMPIC GAMES PARTICIPATION**





# PARTICIPATION IN WORLD CHAMPIONSHIPS





# ATHLETES CATEGORY

| NON REGISTERED  | 0      | 0     | 0   | 0 | 0    | 0    |
|-----------------|--------|-------|-----|---|------|------|
| AMATEUR         | 180027 | 4354  | 409 | 0 | 4224 | 8213 |
| MASTERS         | 73857  | 10885 | 327 | 0 | 8252 | 9120 |
| YOUTH & YOUNGER | 206    | 23    | 4   | 0 | 84   | 76   |
| JUNIOR          | 69     | 31    | 9   | 0 | 23   | 22   |
| ELITE           | 9      | 6     | 3   | 0 | 26   | 13   |
|                 |        |       |     |   |      |      |



#### **COACHES INFOS**





| PROGRAMME    |  |
|--------------|--|
| BASIC        |  |
| 344          |  |
| INTERMEDIATE |  |
| 0            |  |
| ADVANCED     |  |
| 0            |  |



WITH CERTIFICATION PROGRAMME

| BASIC        |
|-