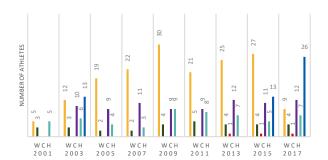

# FRANCE (FRA)

FEDERATION FRANCAISE **DE NATATION** 

**PRESIDENT** 

**GILLES SEZIONALE** 

VICE-PRESIDENT(S) JJ BEURRIER

**GENERAL SECRETARY** 

**CHRISTIANE GUERIN** 

**BANK ACCOUNT** 

**AUDIT CONTROL** 

AFFILIATED CLUBS

1278

PERMANENT OFFICER(S)

**52** 

**NUMBER OF ATHLETES** 



254.168



15.299



3.695





12.609



SWIMMING OPEN WATER DIVING HIGH DIVING WATER POLO ARTISTIC SWIMMING



# **OLYMPIC GAMES PARTICIPATION**





# PARTICIPATION IN WORLD CHAMPIONSHIPS





# ATHLETES CATEGORY

| NON REGISTERED  | 0      | 0     | 0   | 0 | 0    | 0    |
|-----------------|--------|-------|-----|---|------|------|
| AMATEUR         | 180027 | 4354  | 409 | 0 | 4224 | 8213 |
| MASTERS         | 73857  | 10885 | 327 | 0 | 8252 | 9120 |
| YOUTH & YOUNGER | 206    | 23    | 4   | 0 | 84   | 76   |
| JUNIOR          | 69     | 31    | 9   | 0 | 23   | 22   |
| ELITE           | 9      | 6     | 3   | 0 | 26   | 13   |
|                 |        |       |     |   |      |      |



#### **COACHES INFOS**





| PROGRAMME    |  |
|--------------|--|
| BASIC        |  |
| 344          |  |
| INTERMEDIATE |  |
| 0            |  |
| ADVANCED     |  |
| 0            |  |



WITH CERTIFICATION PROGRAMME

| BASIC        |
|--------------|
| 0.4          |
| 31