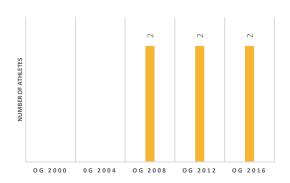

# TANZANIA (TAN)

### TANZANIA SWIMMING **ASSOCIATION**

### **PRESIDENT**

Mr.Imani Alimanya Dominick

### VICE-PRESIDENT(S)

Mrs. Inviolata Rwelamira-Itatiro

### **GENERAL SECRETARY**

Mrs. Asma Hemed Hilal

**BANK ACCOUNT AUDIT CONTROL** 

AFFILIATED CLUBS

0

PERMANENT OFFICER(S)

0

### **NUMBER OF ATHLETES**















# **OLYMPIC GAMES PARTICIPATION**



# PARTICIPATION IN WORLD CHAMPIONSHIPS



# ATHLETES CATEGORY

| NON REGISTERED  | 200 | 0 | 0 | 0 | 0 | 0 |
|-----------------|-----|---|---|---|---|---|
| AMATEUR         | 150 | 0 | 0 | 0 | 0 | 0 |
| MASTERS         | 17  | 0 | 0 | 0 | 0 | 0 |
| YOUTH & YOUNGER | 35  | 0 | 0 | 0 | 0 | 0 |
| JUNIOR          | 40  | 0 | 0 | 0 | 0 | 0 |
| ELITE           | 1   | 0 | 0 | 0 | 0 | 0 |
|                 |     |   |   |   |   |   |



## **COACHES INFOS**













| REFEREES                      |    | WITH<br>CERTIFICATION<br>PROGRAMME |
|-------------------------------|----|------------------------------------|
| SWIMMING OFFICIALS            | 10 | V                                  |
| OPEN WATER SWIMMING OFFICIALS | 0  |                                    |
| DIVING JUDGES