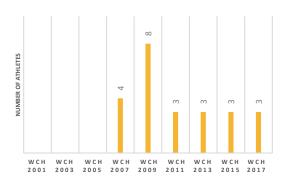

# TANZANIA (TAN)

### TANZANIA SWIMMING **ASSOCIATION**

### **PRESIDENT**

Mr.Imani Alimanya Dominick

### VICE-PRESIDENT(S)

Mrs. Inviolata Rwelamira-Itatiro

### **GENERAL SECRETARY**

Mrs. Asma Hemed Hilal

**BANK ACCOUNT AUDIT CONTROL** 

AFFILIATED CLUBS

0

PERMANENT OFFICER(S)

0

### **NUMBER OF ATHLETES**















# **OLYMPIC GAMES PARTICIPATION**



# PARTICIPATION IN WORLD CHAMPIONSHIPS



# ATHLETES CATEGORY

| NON REGISTERED  | 200 | 0 | 0 | 0 | 0 | 0 |
|-----------------|-----|---|---|---|---|---|
| AMATEUR         | 150 | 0 | 0 | 0 | 0 | 0 |
| MASTERS         | 17  | 0 | 0 | 0 | 0 | 0 |
| YOUTH & YOUNGER | 35  | 0 | 0 | 0 | 0 | 0 |
| JUNIOR          | 40  | 0 | 0 | 0 | 0 | 0 |
| ELITE           | 1   | 0 | 0 | 0 | 0 | 0 |
|                 |     |   |   |   |   |   |



## **COACHES INFOS**













| REFEREES                      |    | WITH<br>CERTIFICATION<br>PROGRAMME |
|-------------------------------|----|------------------------------------|
| SWIMMING OFFICIALS            | 10 | V                                  |
| OPEN WATER SWIMMING OFFICIALS | 0  |                                    |
| DIVING JUDGES                 | 0  |