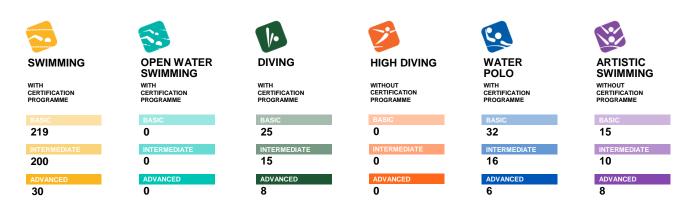

## **COACHES INFOS**



| REFEREES                      |      | WITH<br>CERTIFICATION<br>PROGRAMME |
|-------------------------------|------|------------------------------------|
| SWIMMING OFFICIALS            | 1307 | V                                  |
| OPEN WATER SWIMMING OFFICIALS | 3    | V                                  |
| DIVING JUDGES                 | 8    | V                                  |
| HIGH DIVING JUDGES            | 0    |                                    |
| WATER POLO REFEREES           | 6    | V                                  |
| ARTISTIC SWIMMING JUDGES      | 20   | V                                  |
|                               |      |                                    |

## FACILITIES

| 25M POOLS        | 270 |
|------------------|-----|
| 50M POOLS        | 19  |