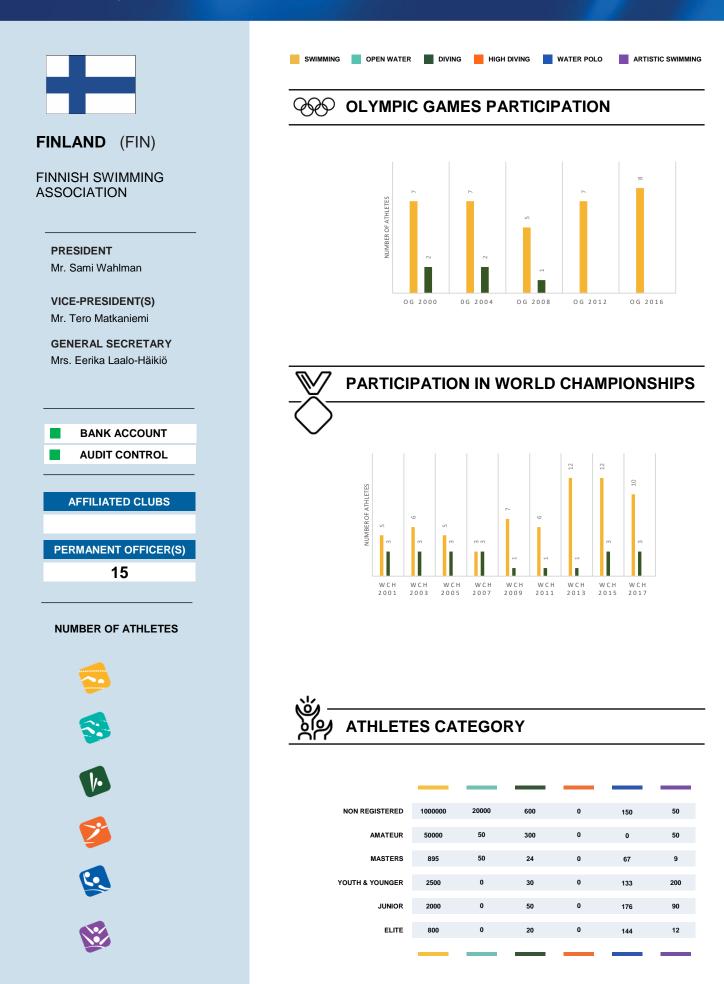

## **COACHES INFOS**



| REFEREES                      |      | WITH<br>CERTIFICATION<br>PROGRAMME |
|-------------------------------|------|------------------------------------|
| SWIMMING OFFICIALS            | 1307 | V                                  |
| OPEN WATER SWIMMING OFFICIALS | 3    | V                                  |
| DIVING JUDGES                 | 8    | V                                  |
| HIGH DIVING JUDGES            | 0    |                                    |
| WATER POLO REFEREES           | 6    | V                                  |
| ARTISTIC SWIMMING JUDGES      | 20   | V                                  |
|                               |      |                                    |

## FACILITIES

| 25M POOLS        | 270 |
|------------------|-----|