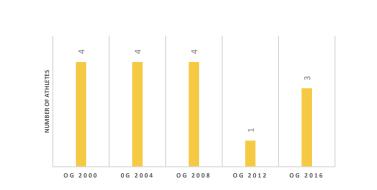

# BAHAMAS (BAH)

### BAHAMAS SWIMMING FEDERATION





SWIMMING OPEN WATER DIVING HIGH DIVING WATER POLO



ARTISTIC SWIMMING



# ATHLETES CATEGORY

|                 |     | _  | — | _ |    |   |
|-----------------|-----|----|---|---|----|---|
| NON REGISTERED  | 0   | 0  | 0 | 0 | 0  | 0 |
| AMATEUR         | 0   | 0  | 0 | 0 | 0  | 0 |
| MASTERS         | 50  | 10 | 0 | 0 | 0  | 0 |
| YOUTH & YOUNGER | 500 | 20 | 0 | 0 | 0  | 0 |
| JUNIOR          | 100 | 20 | 0 | 0 | 50 | 0 |
| ELITE           | 25  | 0  | 0 | 0 | 0  | 0 |
|                 | _   |    |   |   |    | _ |



# **COACHES INFOS**



| REFEREES                      |    | WITH<br>CERTIFICATION<br>PROGRAMME |
|-------------------------------|----|------------------------------------|
| SWIMMING OFFICIALS            | 50 | V                                  |
| OPEN WATER SWIMMING OFFICIALS | 5  |