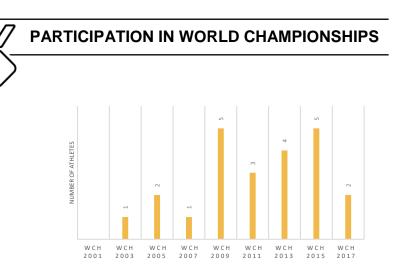

# BAHAMAS (BAH)

### BAHAMAS SWIMMING FEDERATION





SWIMMING OPEN WATER DIVING HIGH DIVING WATER POLO



ARTISTIC SWIMMING



# ATHLETES CATEGORY

|                 |     | _  | — | _ |    |   |
|-----------------|-----|----|---|---|----|---|
| NON REGISTERED  | 0   | 0  | 0 | 0 | 0  | 0 |
| AMATEUR         | 0   | 0  | 0 | 0 | 0  | 0 |
| MASTERS         | 50  | 10 | 0 | 0 | 0  | 0 |
| YOUTH & YOUNGER | 500 | 20 | 0 | 0 | 0  | 0 |
| JUNIOR          | 100 | 20 | 0 | 0 | 50 | 0 |
| ELITE           | 25  | 0  | 0 | 0 | 0  | 0 |
|                 | _   |    |   |   |    | _ |



# **COACHES INFOS**



| REFEREES                      |    | WITH<br>CERTIFICATION<br>PROGRAMME |
|-------------------------------|----|------------------------------------|
| SWIMMING OFFICIALS            | 50 | V                                  |
| OPEN WATER SWIMMING OFFICIALS | 5  |                                    |
| DIVING JUDGES