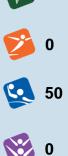

# ATHLETES CATEGORY

|                 |     | _  | — | _ |    |   |
|-----------------|-----|----|---|---|----|---|
| NON REGISTERED  | 0   | 0  | 0 | 0 | 0  | 0 |
| AMATEUR         | 0   | 0  | 0 | 0 | 0  | 0 |
| MASTERS         | 50  | 10 | 0 | 0 | 0  | 0 |
| YOUTH & YOUNGER | 500 | 20 | 0 | 0 | 0  | 0 |
| JUNIOR          | 100 | 20 | 0 | 0 | 50 | 0 |
| ELITE           | 25  | 0  | 0 | 0 | 0  | 0 |
|                 | _   |    |   |   |    | _ |