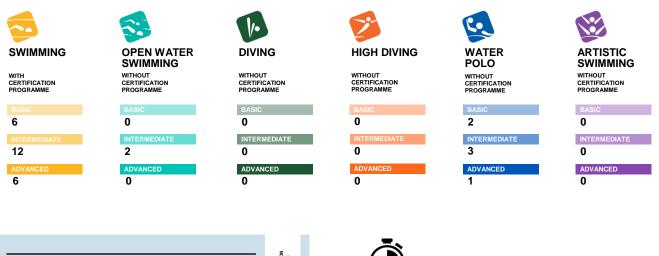

### BAHAMAS SWIMMING FEDERATION

SWIMMING OPEN WATER DIVING HIGH DIVING WATER POLO

ARTISTIC SWIMMING

# ATHLETES CATEGORY

|                 |     | _  | — | _ |    |   |
|-----------------|-----|----|---|---|----|---|
| NON REGISTERED  | 0   | 0  | 0 | 0 | 0  | 0 |
| AMATEUR         | 0   | 0  | 0 | 0 | 0  | 0 |
| MASTERS         | 50  | 10 | 0 | 0 | 0  | 0 |
| YOUTH & YOUNGER | 500 | 20 | 0 | 0 | 0  | 0 |
| JUNIOR          | 100 | 20 | 0 | 0 | 50 | 0 |
| ELITE           | 25  | 0  | 0 | 0 | 0  | 0 |
|                 | _   |    |   |   |    | _ |