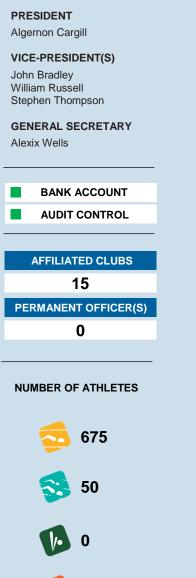

# ATHLETES CATEGORY

|                 |     | _  | — | _ |    |   |
|-----------------|-----|----|---|---|----|---|
| NON REGISTERED  | 0   | 0  | 0 | 0 | 0  | 0 |
| AMATEUR         | 0   | 0  | 0 | 0 | 0  | 0 |
| MASTERS         | 50  | 10 | 0 | 0 | 0  | 0 |
| YOUTH & YOUNGER | 500 | 20 | 0 | 0 | 0  | 0 |
| JUNIOR          | 100 | 20 | 0 | 0 | 50 | 0 |
| ELITE           | 25  | 0  | 0 | 0 | 0  | 0 |
|                 | _   |    |   |   |    | _ |