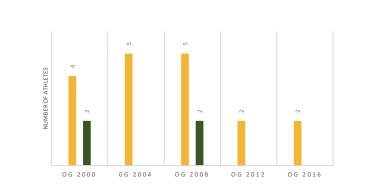

## PHILIPPINES (PHI)

PHILIPPINE SWIMMING INC

OLYMPIC GAMES PARTICIPATION

SWIMMING OPEN WATER DIVING HIGH DIVING WATER POLO

ARTISTIC SWIMMING