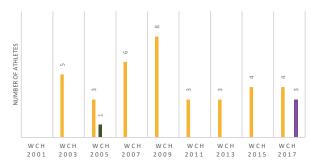

## PHILIPPINES (PHI)

PHILIPPINE SWIMMING INC



OLYMPIC GAMES PARTICIPATION

SWIMMING OPEN WATER DIVING HIGH DIVING WATER POLO



ARTISTIC SWIMMING





## ATHLETES CATEGORY

|                 | _    | _  |    |   |    |   |
|-----------------|------|----|----|---|----|---|
| NON REGISTERED  | 350  | 8  | 0  | 0 | 0  | 6 |
| AMATEUR         | 350  | 0  | 4  | 0 | 0  | 0 |
| MASTERS         | 11   | 0  | 10 | 0 | 0  | 0 |
| YOUTH & YOUNGER | 400  | 15 | 15 | 0 | 0  | 4 |
| JUNIOR          | 1543 | 2  | 5  | 0 | 15 | 4 |
| ELITE           | 80   | 2  | 10 | 4 | 15 | 1 |
|                 |      |    |    |   | _  |   |



## **COACHES INFOS**

SWIMMING OFFICIALS

HIGH DIVING JUDGES

WATER POLO REFEREES

ARTISTIC SWIMMING JUDGES

**DIVING** JUDGES

**OPEN WATER SWIMMING OFFICIALS** 



**50** 

15

1

0

8

1

V

 $\square$ 

 $\square$ 

| HIGH | PERFORMANCE |
|------|-------------|
|------|-------------|

- > PERFORMANCE PROGRAMME
- > COU