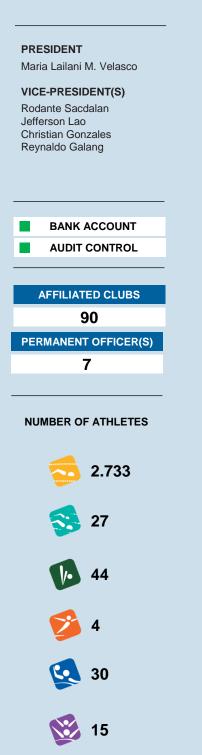

## PHILIPPINES (PHI)

PHILIPPINE SWIMMING INC

OLYMPIC GAMES PARTICIPATION

SWIMMING OPEN WATER DIVING HIGH DIVING WATER POLO

ARTISTIC SWIMMING

## ATHLETES CATEGORY

|                 | _    | _  |    |   |    |   |
|-----------------|------|----|----|---|----|---|
| NON REGISTERED  | 350  | 8  | 0  | 0 | 0  | 6 |
| AMATEUR         | 350  | 0  | 4  | 0 | 0  | 0 |
| MASTERS         | 11   | 0  | 10 | 0 | 0  | 0 |
| YOUTH & YOUNGER | 400  | 15 | 15 | 0 | 0  | 4 |
| JUNIOR          | 1543 | 2  | 5  | 0 | 15 | 4 |
| ELITE           | 80   | 2  | 10 | 4 | 15 | 1 |
|                 |      |    |    |   | _  |   |

## **COACHES INFOS**

SWIMMING OFFICIALS

HIGH DIVING JUDGES

WATER POLO REFEREES

ARTISTIC SWIMMING JUDGES

**DIVING** JUDGES

**OPEN WATER SWIMMING OFFICIALS** 

**50** 

15

1

0

8

1

V

 $\square$ 

 $\square$ 