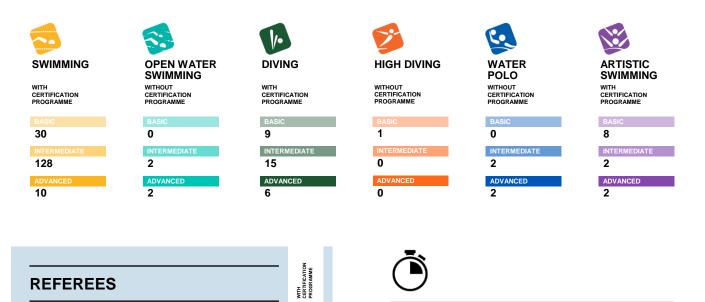

## ATHLETES CATEGORY

|                 | _    | _  |    |   |    |   |
|-----------------|------|----|----|---|----|---|
| NON REGISTERED  | 350  | 8  | 0  | 0 | 0  | 6 |
| AMATEUR         | 350  | 0  | 4  | 0 | 0  | 0 |
| MASTERS         | 11   | 0  | 10 | 0 | 0  | 0 |
| YOUTH & YOUNGER | 400  | 15 | 15 | 0 | 0  | 4 |
| JUNIOR          | 1543 | 2  | 5  | 0 | 15 | 4 |
| ELITE           | 80   | 2  | 10 | 4 | 15 | 1 |
|                 |      |    |    |   | _  |   |