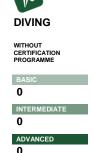

# ATHLETES CATEGORY

| NON REGISTERED  | 120 | 120 | 0 | 0 | 0   | 0  |
|-----------------|-----|-----|---|---|-----|----|
| AMATEUR         | 200 | 40  | 0 | 0 | 0   | 75 |
| MASTERS         | 50  | 120 | 0 | 0 | 0   | 75 |
| YOUTH & YOUNGER | 400 | 40  | 0 | 0 | 100 | 75 |
| JUNIOR          | 400 | 40  | 0 | 0 | 0   | 75 |
| ELITE           | _ 4 | 5   | 2 | 0 | 0   | 75 |
|                 |     |     |   |   |     |    |