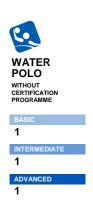

# ATHLETES CATEGORY

| NON REGISTERED  | 120 | 120 | 0 | 0 | 0   | 0  |
|-----------------|-----|-----|---|---|-----|----|
| AMATEUR         | 200 | 40  | 0 | 0 | 0   | 75 |
| MASTERS         | 50  | 120 | 0 | 0 | 0   | 75 |
| YOUTH & YOUNGER | 400 | 40  | 0 | 0 | 100 | 75 |
| JUNIOR          | 400 | 40  | 0 | 0 | 0   | 75 |
| ELITE           | _ 4 | 5   | 2 | 0 | 0   | 75 |
|                 |     |     |   |   |     |    |