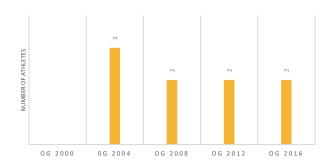

# **CAYMAN** (CAY)

# **CAYMAN ISLANDS AQUATIC SPORTS ASSOCIATION**

### **PRESIDENT**

Michael Lockwood

### VICE-PRESIDENT(S)

William Balderamos

### **GENERAL SECRETARY**

Chilian Wong

**BANK ACCOUNT AUDIT CONTROL** 

AFFILIATED CLUBS

3

PERMANENT OFFICER(S)

0

### **NUMBER OF ATHLETES**



1174



1365













# **OLYMPIC GAMES PARTICIPATION**



## PARTICIPATION IN WORLD CHAMPIONSHIPS



# ATHLETES CATEGORY

| NON REGISTERED  | 120 | 120 | 0 | 0 | 0   | 0  |
|-----------------|-----|-----|---|---|-----|----|
| AMATEUR         | 200 | 40  | 0 | 0 | 0   | 75 |
| MASTERS         | 50  | 120 | 0 | 0 | 0   | 75 |
| YOUTH & YOUNGER | 400 | 40  | 0 | 0 | 100 | 75 |
| JUNIOR          | 400 | 40  | 0 | 0 | 0   | 75 |
| ELITE           | _ 4 | 5   | 2 | 0 | 0   | 75 |
|                 |     |     |   |   |     |    |



### **COACHES INFOS**













| REFEREES                      |    | WITH<br>CERTIFICATION<br>PROGRAMME |
|-------------------------------|----|------------------------------------|
| SWIMMING OFFICIALS            | 30 |                                    |
| OPEN WATER SWIMMING OFFICIALS | 4  |