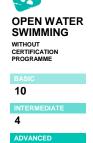

# ATHLETES CATEGORY

| NON REGISTERED  | 120 | 120 | 0 | 0 | 0   | 0  |
|-----------------|-----|-----|---|---|-----|----|
| AMATEUR         | 200 | 40  | 0 | 0 | 0   | 75 |
| MASTERS         | 50  | 120 | 0 | 0 | 0   | 75 |
| YOUTH & YOUNGER | 400 | 40  | 0 | 0 | 100 | 75 |
| JUNIOR          | 400 | 40  | 0 | 0 | 0   | 75 |
| ELITE           | _ 4 | 5   | 2 | 0 | 0   | 75 |
|                 |     |     |   |   |     |    |