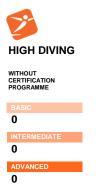

# ATHLETES CATEGORY

| NON REGISTERED  | 120 | 120 | 0 | 0 | 0   | 0  |
|-----------------|-----|-----|---|---|-----|----|
| AMATEUR         | 200 | 40  | 0 | 0 | 0   | 75 |
| MASTERS         | 50  | 120 | 0 | 0 | 0   | 75 |
| YOUTH & YOUNGER | 400 | 40  | 0 | 0 | 100 | 75 |
| JUNIOR          | 400 | 40  | 0 | 0 | 0   | 75 |
| ELITE           | _ 4 | 5   | 2 | 0 | 0   | 75 |
|                 |     |     |   |   |     |    |