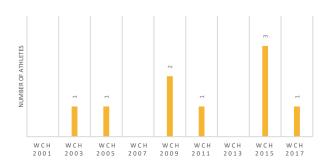

# **CAYMAN** (CAY)

# **CAYMAN ISLANDS AQUATIC SPORTS ASSOCIATION**

### **PRESIDENT**

Michael Lockwood

### VICE-PRESIDENT(S)

William Balderamos

### **GENERAL SECRETARY**

Chilian Wong

**BANK ACCOUNT AUDIT CONTROL** 

AFFILIATED CLUBS

3

PERMANENT OFFICER(S)

0

### **NUMBER OF ATHLETES**



1174



1365













# **OLYMPIC GAMES PARTICIPATION**



## PARTICIPATION IN WORLD CHAMPIONSHIPS



# ATHLETES CATEGORY

| NON REGISTERED  | 120 | 120 | 0 | 0 | 0   | 0  |
|-----------------|-----|-----|---|---|-----|----|
| AMATEUR         | 200 | 40  | 0 | 0 | 0   | 75 |
| MASTERS         | 50  | 120 | 0 | 0 | 0   | 75 |
| YOUTH & YOUNGER | 400 | 40  | 0 | 0 | 100 | 75 |
| JUNIOR          | 400 | 40  | 0 | 0 | 0   | 75 |
| ELITE           | _ 4 | 5   | 2 | 0 | 0   | 75 |
|                 |     |     |   |   |     |    |



### **COACHES INFOS**













| REFEREES                      |    | WITH<br>CERTIFICATION<br>PROGRAMME |
|-------------------------------|----|------------------------------------|
| SWIMMING OFFICIALS            | 30 |                                    |
| OPEN WATER SWIMMING OFFICIALS | 4  |                                    |
| DIVING JUDGES