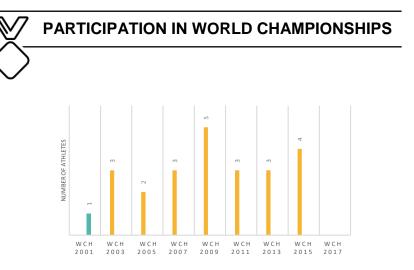

## LEBANON (LBN)

FÉDÉRATION LIBANAISE DE NATATION







# ATHLETES CATEGORY

|                 | _    |    |   |   |     |   |
|-----------------|------|----|---|---|-----|---|
| NON REGISTERED  | 3000 | 80 | 0 | 0 | 0   | 0 |
| AMATEUR         | 1000 | 50 | 0 | 0 | 150 | 0 |
| MASTERS         | 156  | 40 | 0 | 0 | 40  | 0 |
| YOUTH & YOUNGER | 865  | 15 | 0 | 0 | 180 | 0 |
| JUNIOR          | 360  | 23 | 0 | 0 | 180 | 0 |
| ELITE           | 274  | 45 | 0 | 0 | 200 | 0 |
|                 |      |    |   |   | _   |   |



# **COACHES INFOS**



| REFEREES                      |    |   |  |  |
|-------------------------------|----|---|--|--|
| SWIMMING OFFICIALS            | 90 | V |  |  |
| OPEN WATER SWIMMING OFFICIALS | 20 | V |  |  |
| DIVING JUDGES                 | 0  |   |  |  |
| HIGH DIVING JUDGES            | 0  |   |  |  |
| WATER