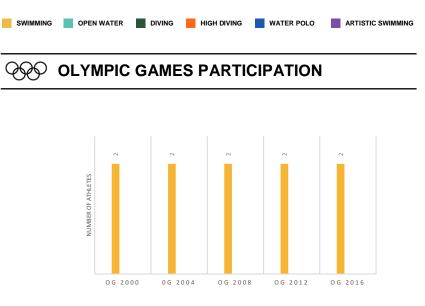

## LEBANON (LBN)

FÉDÉRATION LIBANAISE DE NATATION







# ATHLETES CATEGORY

|                 | _    |    |   |   |     |   |
|-----------------|------|----|---|---|-----|---|
| NON REGISTERED  | 3000 | 80 | 0 | 0 | 0   | 0 |
| AMATEUR         | 1000 | 50 | 0 | 0 | 150 | 0 |
| MASTERS         | 156  | 40 | 0 | 0 | 40  | 0 |
| YOUTH & YOUNGER | 865  | 15 | 0 | 0 | 180 | 0 |
| JUNIOR          | 360  | 23 | 0 | 0 | 180 | 0 |
| ELITE           | 274  | 45 | 0 | 0 | 200 | 0 |
|                 |      |    |   |   | _   |   |



# **COACHES INFOS**



| REFEREES                      |    |   |  |  |
|-------------------------------|----|---|--|--|
| SWIMMING OFFICIALS            | 90 | V |  |  |
| OPEN WATER SWIMMING OFFICIALS | 20 | V |  |  |
| DIVING JUDGES                 | 0  |   |  |  |
| HIGH DIVING JUDGES            | 0  |   |  |  |
| WAT