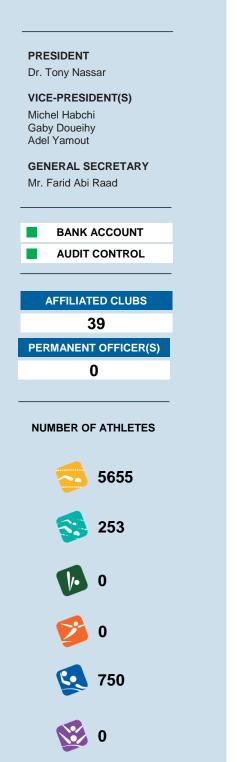

## LEBANON (LBN)

FÉDÉRATION LIBANAISE DE NATATION







# ATHLETES CATEGORY

|                 | _    |    |   |   |     |   |
|-----------------|------|----|---|---|-----|---|
| NON REGISTERED  | 3000 | 80 | 0 | 0 | 0   | 0 |
| AMATEUR         | 1000 | 50 | 0 | 0 | 150 | 0 |
| MASTERS         | 156  | 40 | 0 | 0 | 40  | 0 |
| YOUTH & YOUNGER | 865  | 15 | 0 | 0 | 180 | 0 |
| JUNIOR          | 360  | 23 | 0 | 0 | 180 | 0 |
| ELITE           | 274  | 45 | 0 | 0 | 200 | 0 |
|                 |      |    |   |   | _   |   |



# **COACHES INFOS**



| REFEREES                      |    |   |  |  |
|-------------------------------|----|---|--|--|
| SWIMMING OFFICIALS            | 90 | V |  |  |
| OPEN WATER SWIMMING OFFICIALS | 20 | V |  |  |
| DIVING JUDGES                 | 0  |   |  |  |
| HIGH DIVING JUDGES            | 0  |   |  |  |
| W