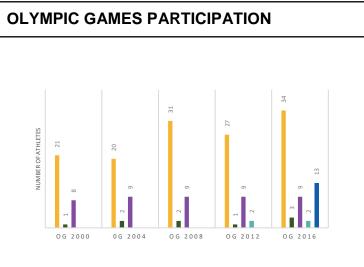

ARTISTIC SWIMMING

SWIMMING OPEN WATER DIVING HIGH DIVING WATER POLO

666





|                 |         | _  |    |   |     |     |
|-----------------|---------|----|----|---|-----|-----|
| NON REGISTERED  | 1200000 | 0  | 0  | 0 | 0   | 0   |
| AMATEUR         | 0       | 0  | 0  | 0 | 0   | 0   |
| MASTERS         | 45000   | 0  | 0  | 0 | 0   | 0   |
| YOUTH & YOUNGER | 1000    | 50 | 50 | 0 | 500 | 200 |
| JUNIOR          | 1000    | 10 | 20 | 0 | 100 | 200 |
| ELITE           | 100     | 5  | 5  | 0 | 50  | 30  |
|                 |         |    |    |   |     |     |



## **COACHES INFOS**



••••••

WITH CERTIFICATION PROGRAMME

BASIC 11.055

2.192

657



OPEN WATER SWIMMING WITH CERTIFICATION PROGRAMME BASIC 0

INTERMEDIAT

16

0

ADVANCE



DIVING WITH CERTIFICATION PROGRAM