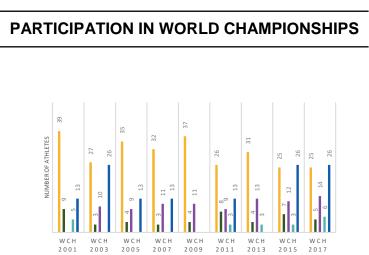

ARTISTIC SWIMMING

SWIMMING OPEN WATER DIVING HIGH DIVING WATER POLO

666





|                 |         | _  |    |   |     |     |
|-----------------|---------|----|----|---|-----|-----|
| NON REGISTERED  | 1200000 | 0  | 0  | 0 | 0   | 0   |
| AMATEUR         | 0       | 0  | 0  | 0 | 0   | 0   |
| MASTERS         | 45000   | 0  | 0  | 0 | 0   | 0   |
| YOUTH & YOUNGER | 1000    | 50 | 50 | 0 | 500 | 200 |
| JUNIOR          | 1000    | 10 | 20 | 0 | 100 | 200 |
| ELITE           | 100     | 5  | 5  | 0 | 50  | 30  |
|                 |         |    |    |   |     |     |



## **COACHES INFOS**



••••••

WITH CERTIFICATION PROGRAMME

BASIC 11.055

2.192

657



OPEN WATER SWIMMING WITH CERTIFICATION PROGRAMME BASIC 0

INTERMEDIAT

16

0

ADVANCE



DIVING WITH CERTIFICATION PROGRAMME

BASIC 0 INTERMEDIATE 121 ADVANCED 54



WITHOUT CERTIFICATION PROGRAMME