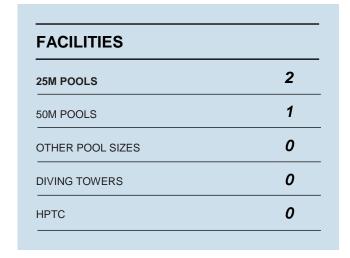

ES INFOS**





ADVANC



# **DIVING**













| BASIC        |
|--------------|
| 0            |
| INTERMEDIATE |
| 0            |
| ADVANCED     |
| 0            |

| REFEREES                      |   | WITH<br>CERTIFICATION<br>PROGRAMME |
|-------------------------------|---|------------------------------------|
| SWIMMING OFFICIALS            | 3 |                                    |
| OPEN WATER SWIMMING OFFICIALS | 3 |                                    |
| DIVING JUDGES                 | 0 |                                    |
| HIGH DIVING JUDGES            | 0 |                                    |
| WATER POLO REFEREES           | 0 |                                    |
| ARTISTIC SWIMMING JUDGES      | 0 |                                    |



## **HIGH PERFORMANCE**





#### **NATIONAL COMPETITIONS**



OCEANIA 425