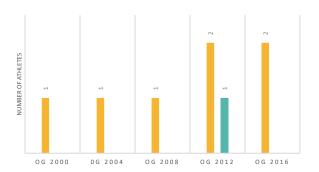

**GUAM** (GUM)

**GUAM SWIMMING FEDERATION** 

**PRESIDENT** 

Edwin K.W. Ching

VICE-PRESIDENT(S)

Sandra C. Miller

**GENERAL SECRETARY** 

Sandra C. Miller

**BANK ACCOUNT AUDIT CONTROL** 

AFFILIATED CLUBS

5

PERMANENT OFFICER(S)

0

**NUMBER OF ATHLETES** 



1.354









SWIMMING OPEN WATER DIVING HIGH DIVING WATER POLO ARTISTIC SWIMMING



# **OLYMPIC GAMES PARTICIPATION**





### PARTICIPATION IN WORLD CHAMPIONSHIPS





# ATHLETES CATEGORY

| NON REGISTERED  | 1000 | 500 | 0 | 0 | 0 | 0 |
|-----------------|------|-----|---|---|---|---|
| AMATEUR         | 3    | 1   | 0 | 0 | 0 | 0 |
| MASTERS         | 0    | 200 | 0 | 0 | 0 | 0 |
| YOUTH & YOUNGER | 169  | 40  | 0 | 0 | 0 | 0 |
| JUNIOR          | 175  | 1   | 0 | 0 | 0 | 0 |
| ELITE           | 7    | 3   | 0 | 0 | 0 | 0 |
|                 |      |     |   |   |   |   |

OCEANIA 424



#### **COACHES INFOS**





ADVANC



# **DIVING**













| BASIC        |
|--------------|
| 0            |
| INTERMEDIATE |
| 0            |
| ADVANCED     |
| 0            |

| REFEREES                      |   | WITH<br>CERTIFICATION<br>PROGRAMME |
|-------------------------------|---|-------------------------