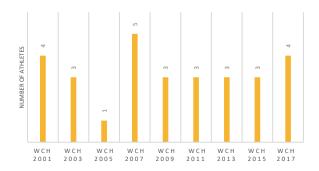

**GUAM** (GUM)

**GUAM SWIMMING FEDERATION** 

**PRESIDENT** 

Edwin K.W. Ching

VICE-PRESIDENT(S)

Sandra C. Miller

**GENERAL SECRETARY** 

Sandra C. Miller

**BANK ACCOUNT AUDIT CONTROL** 

AFFILIATED CLUBS

5

PERMANENT OFFICER(S)

0

**NUMBER OF ATHLETES** 



1.354









SWIMMING OPEN WATER DIVING HIGH DIVING WATER POLO ARTISTIC SWIMMING



# **OLYMPIC GAMES PARTICIPATION**





### PARTICIPATION IN WORLD CHAMPIONSHIPS





# ATHLETES CATEGORY

| NON REGISTERED  | 1000 | 500 | 0 | 0 | 0 | 0 |
|-----------------|------|-----|---|---|---|---|
| AMATEUR         | 3    | 1   | 0 | 0 | 0 | 0 |
| MASTERS         | 0    | 200 | 0 | 0 | 0 | 0 |
| YOUTH & YOUNGER | 169  | 40  | 0 | 0 | 0 | 0 |
| JUNIOR          | 175  | 1   | 0 | 0 | 0 | 0 |
| ELITE           | 7    | 3   | 0 | 0 | 0 | 0 |
|                 |      |     |   |   |   |   |

OCEANIA 424



#### **COACHES INFOS**





ADVANC



# **DIVING**













| BASIC        |
|--------------|
| 0            |
| INTERMEDIATE |
| 0            |
| ADVANCED     |
| 0            |

| REFEREES                      |   | WITH<br>CERTIFICATION<br>PROGRAMME |
|-------------------------------|---|------------------------------------|
| SWIMMING OFFICIALS            |