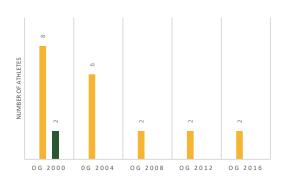

# **THAILAND** (THA)

## THAILAND SWIMMING **ASSOCIATION**

### **PRESIDENT**

General Prawit Wongsuwan

## VICE-PRESIDENT(S)

General Sirichai Distakul

## **GENERAL SECRETARY**

Mr.Thanavit Thosakul

**BANK ACCOUNT AUDIT CONTROL** 

AFFILIATED CLUBS

280

PERMANENT OFFICER(S)

11

## **NUMBER OF ATHLETES**



5800



1145



250











# **OLYMPIC GAMES PARTICIPATION**



# PARTICIPATION IN WORLD CHAMPIONSHIPS





# ATHLETES CATEGORY

| NON REGISTERED  | 3000 | 25  | 100 | 50 | 100 | 50 |
|-----------------|------|-----|-----|----|-----|----|
| AMATEUR         | 0    | 500 | 0   | 0  | 0   | 0  |
| MASTERS         | 300  | 20  | 0   | 0  | 100 | 0  |
| YOUTH & YOUNGER | 1000 | 300 | 50  | 0  | 200 | 50 |
| JUNIOR          | 1000 | 250 | 50  | 0  | 200 | 50 |
| ELITE           | 500  | 50  | 50  | 0  | 100 | 25 |
|                 |      |     |     |    |     |    |



## **COACHES INFOS**



















| 0            |
|--------------|
| INTERMEDIATE |
| 0            |
| ADVANCED     |
| 0            |



20





| ADVANCED |  |
|----------|--|
| 10       |  |



| BASIC        |
|--------------|
| 50           |
| INTERMEDIATE |
| 20           |