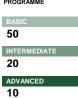

## **COACHES INFOS**

| 0            |
|--------------|
| INTERMEDIATE |
| 0            |
| ADVANCED     |
| 0            |

20

| ADVANCED |  |
|----------|--|
| 10       |  |

| BASIC        |
|--------------|
| 50           |
| INTERMEDIATE |
| 20           |

| ADVANCED |
|----------|
| 10       |

|     | WITH<br>CERTIFICATION<br>PROGRAMME |
|-----|------------------------------------|
| 700 | V                                  |
| 200 | V                                  |
| 10  | V                                  |
| 0   |                                    |
| 10  | V                                  |
| 10  | V                                  |
|     | 200<br>10<br>0                     |