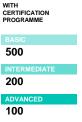

## **COACHES INFOS**

| 0            |
|--------------|
| INTERMEDIATE |
| 0            |
| ADVANCED     |
| 0            |

20

| ADVANCED |  |
|----------|--|
| 10       |  |

| BASIC        |
|--------------|
| 50           |
| INTERMEDIATE |
| 20           |