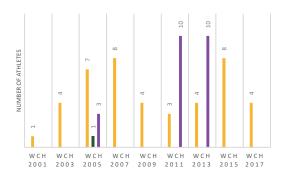

# **THAILAND** (THA)

## THAILAND SWIMMING **ASSOCIATION**

### **PRESIDENT**

General Prawit Wongsuwan

## VICE-PRESIDENT(S)

General Sirichai Distakul

## **GENERAL SECRETARY**

Mr.Thanavit Thosakul

**BANK ACCOUNT AUDIT CONTROL** 

AFFILIATED CLUBS

280

PERMANENT OFFICER(S)

11

## **NUMBER OF ATHLETES**



5800



1145



250











# **OLYMPIC GAMES PARTICIPATION**



# PARTICIPATION IN WORLD CHAMPIONSHIPS





# ATHLETES CATEGORY

| NON REGISTERED  | 3000 | 25  | 100 | 50 | 100 | 50 |
|-----------------|------|-----|-----|----|-----|----|
| AMATEUR         | 0    | 500 | 0   | 0  | 0   | 0  |
| MASTERS         | 300  | 20  | 0   | 0  | 100 | 0  |
| YOUTH & YOUNGER | 1000 | 300 | 50  | 0  | 200 | 50 |
| JUNIOR          | 1000 | 250 | 50  | 0  | 200 | 50 |
| ELITE           | 500  | 50  | 50  | 0  | 100 | 25 |
|                 |      |     |     |    |     |    |



## **COACHES INFOS**



















| 0            |
|--------------|
| INTERMEDIATE |
| 0            |
| ADVANCED     |
| 0            |



20





| ADVANCED |  |
|----------|--|
| 10       |  |



| BASIC        |
|--------------|
| 50           |
| INTERMEDIATE |
| 20           |

| ADVANCED |
|----------|
| 10       |

|