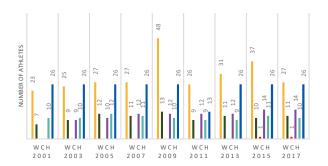

## **ITALY** (ITA)

FEDERAZIONE ITALIANA NUOTO

#### **PRESIDENT**

Paolo Barelli

## VICE-PRESIDENT(S)

Teresa Frassinetti Francesco Postiglione

#### **GENERAL SECRETARY**

Antonello Panza

BANK ACCOUNT
AUDIT CONTROL

**AFFILIATED CLUBS** 

1359

PERMANENT OFFICER(S)

90

#### NUMBER OF ATHLETES



198.580



4.118



3.090



0



45.691



13.626

SWIMMING OPEN WATER DIVING HIGH DIVING WATER POLO ARTISTIC SWIMMING



#### **OLYMPIC GAMES PARTICIPATION**





## PARTICIPATION IN WORLD CHAMPIONSHIPS





# ATHLETES CATEGORY

| NON REGISTERED  | 0     | 0    | 0    | 0 | 0     | 0    |
|-----------------|-------|------|------|---|-------|------|
| AMATEUR         | 71289 | 0    | 2239 | 0 | 5740  | 8779 |
| MASTERS         | 20543 | 1086 | 84   | 0 | 1462  | 301  |
| YOUTH & YOUNGER | 24197 | 425  | 172  | 0 | 5889  | 1029 |
| JUNIOR          | 38386 | 1100 | 272  | 0 | 13597 | 1674 |
| ELITE           | 44165 | 1507 | 323  | 0 | 19003 | 1843 |
|                 |       |      |      |   |       |      |



## **COACHES INFOS**

















ADVANCED

437



ADVANCED

79

| REFEREES                      |      | WITH<br>CERTIFICATION<br>PROGRAMME |
|-------------------------------|------|------------------------------------|
| SWIMMING OFFICIALS            | 1732 | V