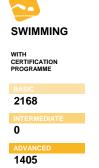

## **COACHES INFOS**

ADVANCED

437

ADVANCED

79

| REFEREES                      |      | WITH<br>CERTIFICATION<br>PROGRAMME |
|-------------------------------|------|------------------------------------|
| SWIMMING OFFICIALS            | 1732 | V                                  |
| OPEN WATER SWIMMING OFFICIALS | 0    |                                    |
| DIVING JUDGES                 | 115  | V                                  |
| HIGH DIVING JUDGES            | 0    |                                    |
| WATER POLO REFEREES           | 1473 | V                                  |
| ARTISTIC SWIMMING JUDGES      | 389  | V                                  |