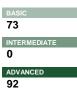

## **COACHES INFOS**

ADVANCED

437

ADVANCED

79

| REFEREES                      |      | WITH<br>CERTIFICATION<br>PROGRAMME |
|-------------------------------|------|------------------------------------|
| SWIMMING OFFICIALS            | 1732 | V                                  |
| OPEN WATER SWIMMING OFFICIALS | 0    |                                    |
| DIVING JUDGES                 | 115  | V                                  |
| HIGH DIVING JUDGES            | 0    |                                    |
| WATER POLO REFEREES           | 1473 | V                                  |
| ARTISTIC SWIMMING JUDGES      | 389  | V                                  |