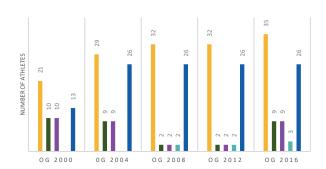

## **ITALY** (ITA)

FEDERAZIONE ITALIANA NUOTO

#### **PRESIDENT**

Paolo Barelli

## VICE-PRESIDENT(S)

Teresa Frassinetti Francesco Postiglione

#### **GENERAL SECRETARY**

Antonello Panza

BANK ACCOUNT
AUDIT CONTROL

**AFFILIATED CLUBS** 

1359

PERMANENT OFFICER(S)

90

#### NUMBER OF ATHLETES



198.580



4.118



3.090



0



45.691



13.626

SWIMMING OPEN WATER DIVING HIGH DIVING WATER POLO ARTISTIC SWIMMING



#### **OLYMPIC GAMES PARTICIPATION**





## PARTICIPATION IN WORLD CHAMPIONSHIPS





# ATHLETES CATEGORY

| NON REGISTERED  | 0     | 0    | 0    | 0 | 0     | 0    |
|-----------------|-------|------|------|---|-------|------|
| AMATEUR         | 71289 | 0    | 2239 | 0 | 5740  | 8779 |
| MASTERS         | 20543 | 1086 | 84   | 0 | 1462  | 301  |
| YOUTH & YOUNGER | 24197 | 425  | 172  | 0 | 5889  | 1029 |
| JUNIOR          | 38386 | 1100 | 272  | 0 | 13597 | 1674 |
| ELITE           | 44165 | 1507 | 323  | 0 | 19003 | 1843 |
|                 |       |      |      |   |       |      |



## **COACHES INFOS**

















ADVANCED

437



ADVANCED

79

| REFEREES                      |      | WITH<br>CERTIFICATION<br>PROGRAMME |
|-------------------------------|------|------------------------------------|
| SWIMMING OFF