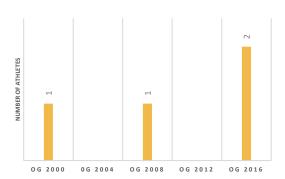

## **MYANMAR** (MYA)

**MYANMAR SWIMMING FEDERATION** 

**PRESIDENT** Mr. Nanda Kyaw Swa

VICE-PRESIDENT(S) Mr. Nyunt Soe Mr. Thet Win

**GENERAL SECRETARY** Mr. Phone Myat Thu

**BANK ACCOUNT AUDIT CONTROL** 

**AFFILIATED CLUBS** 

PERMANENT OFFICER(S)

#### **NUMBER OF ATHLETES**



180











SWIMMING OPEN WATER DIVING HIGH DIVING WATER POLO ARTISTIC SWIMMING



# **OLYMPIC GAMES PARTICIPATION**





## PARTICIPATION IN WORLD CHAMPIONSHIPS





# ATHLETES CATEGORY

| NON REGISTERED  | 30  | 0 | 20 | 0 | 0 | 0 |
|-----------------|-----|---|----|---|---|---|
| AMATEUR         | 0   | 0 | 0  | 0 | 0 | 0 |
| MASTERS         | 0   | 0 | 0  | 0 | 0 | 0 |
| YOUTH & YOUNGER | 75  | 0 | 0  | 4 | 0 | 0 |
| JUNIOR          | 75  | 0 | 10 | 4 | 0 | 0 |
| ELITE           | 100 | 0 | 5  | 0 | 0 | 0 |
|                 |     |   |    |   |   |   |



### **COACHES INFOS**

















ADVANCED



| REFEREES                      |   | WITH<br>CERTIFICATION<br>PROGRAMME |
|-------------------------------|---|------------------------------------|
| SWIMMING OFFICIALS            | 0 | V                                  |
| OPEN WATER SWIMMING OFFICIALS | 0 |                                    |