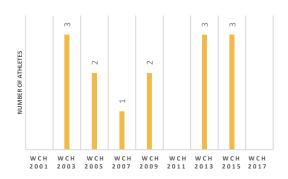

## **MYANMAR** (MYA)

**MYANMAR SWIMMING FEDERATION** 

**PRESIDENT** Mr. Nanda Kyaw Swa

VICE-PRESIDENT(S) Mr. Nyunt Soe Mr. Thet Win

**GENERAL SECRETARY** Mr. Phone Myat Thu

**BANK ACCOUNT AUDIT CONTROL** 

**AFFILIATED CLUBS** 

PERMANENT OFFICER(S)

#### **NUMBER OF ATHLETES**



180











SWIMMING OPEN WATER DIVING HIGH DIVING WATER POLO ARTISTIC SWIMMING



# **OLYMPIC GAMES PARTICIPATION**





## PARTICIPATION IN WORLD CHAMPIONSHIPS





# ATHLETES CATEGORY

| NON REGISTERED  | 30  | 0 | 20 | 0 | 0 | 0 |
|-----------------|-----|---|----|---|---|---|
| AMATEUR         | 0   | 0 | 0  | 0 | 0 | 0 |
| MASTERS         | 0   | 0 | 0  | 0 | 0 | 0 |
| YOUTH & YOUNGER | 75  | 0 | 0  | 4 | 0 | 0 |
| JUNIOR          | 75  | 0 | 10 | 4 | 0 | 0 |
| ELITE           | 100 | 0 | 5  | 0 | 0 | 0 |
|                 |     |   |    |   |   |   |



### **COACHES INFOS**

















ADVANCED



| REFEREES                      |   | WITH<br>CERTIFICATION<br>PROGRAMME |
|-------------------------------|---|------------------------------------|
| SWIMMING OFFICIALS            | 0 | V                                  |
| OPEN WATER SWIMMING OFFICIALS | 0 |                                    |
| DIVING JUDGES                 | 0 |