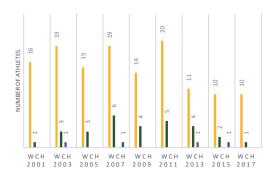

# **SWEDEN** (SWE)

**SWEDISH SWIMMING FEDERATION** 

#### **PRESIDENT**

Stefan Persson

#### **GENERAL SECRETARY**

Mikael Jansson

**BANK ACCOUNT AUDIT CONTROL** 

AFFILIATED CLUBS

300

PERMANENT OFFICER(S)

25

### **NUMBER OF ATHLETES**



11.915



506













# **ONLYMPIC GAMES PARTICIPATION**



# PARTICIPATION IN WORLD CHAMPIONSHIPS





# ATHLETES CATEGORY

| NON REGISTERED  | 0    | 0   | 0   | 0 | 0   | 0  |
|-----------------|------|-----|-----|---|-----|----|
| AMATEUR         | 0    | 0   | 0   | 0 | 0   | 0  |
| MASTERS         | 971  | 0   | 0   | 0 | 0   | 0  |
| YOUTH & YOUNGER | 5420 | 10  | 308 | 0 | 66  | 54 |
| JUNIOR          | 3896 | 153 | 166 | 0 | 22  | 65 |
| ELITE           | 1628 | 343 | 73  | 0 | 327 | 37 |
|                 |      |     |     |   |     |    |



#### **COACHES INFOS**





















| BASIC        |   |
|--------------|---|
| 35           |   |
| INTERMEDIATE |   |
| 7            |   |
|              |   |
| ADVANCED     | _ |
| 4            |   |

| REFEREES                      |      | WITH<br>CERTIFICATION<br>PROGRAMME |
|-------------------------------|------|---------