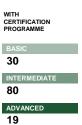

#### **COACHES INFOS**

| BASIC        |   |
|--------------|---|
| 35           |   |
| INTERMEDIATE |   |
| 7            |   |
|              |   |
| ADVANCED     | _ |
| 4            |   |

| REFEREES                      |      | WITH<br>CERTIFICATION<br>PROGRAMME |
|-------------------------------|------|------------------------------------|
| SWIMMING OFFICIALS            | 4900 | V                                  |
| OPEN WATER SWIMMING OFFICIALS |      |                                    |
| DIVING JUDGES                 | 83   | V                                  |
| HIGH DIVING JUDGES            |      |                                    |
| WATER POLO REFEREES           |      |                                    |
| ARTISTIC SWIMMING JUDGES      | 86   | V                                  |