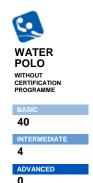

#### **COACHES INFOS**

| BASIC        |   |
|--------------|---|
| 35           |   |
| INTERMEDIATE |   |
| 7            |   |
|              |   |
| ADVANCED     | _ |
| 4            |   |

| REFEREES                      |      | WITH<br>CERTIFICATION<br>PROGRAMME |
|-------------------------------|------|------------------------------------|
| SWIMMING OFFICIALS            | 4900 | V                                  |
| OPEN WATER SWIMMING OFFICIALS |      |                                    |
| DIVING JUDGES                 | 83   | V                                  |
| HIGH DIVING JUDGES            |      |                                    |
| WATER POLO REFEREES           |      |                                    |
| ARTISTIC SWIMMING JUDGES      | 86   | V                                  |