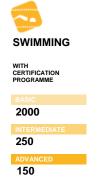

#### **COACHES INFOS**

| BASIC        |   |
|--------------|---|
| 35           |   |
| INTERMEDIATE |   |
| 7            |   |
|              |   |
| ADVANCED     | _ |
| 4            |   |

| REFEREES                      |      | WITH<br>CERTIFICATION<br>PROGRAMME |
|-------------------------------|------|------------------------------------|
| SWIMMING OFFICIALS            | 4900 | V                                  |
| OPEN WATER SWIMMING OFFICIALS |      |                                    |
| DIVING JUDGES                 | 83   | V                                  |
| HIGH DIVING JUDGES            |      |                                    |
| WATER POLO REFEREES           |      |                                    |
| ARTISTIC SWIMMING JUDGES      | 86   | V                                  |