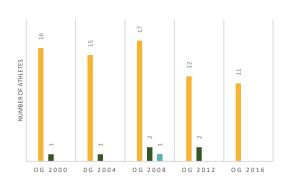

# **SWEDEN** (SWE)

**SWEDISH SWIMMING FEDERATION** 

#### **PRESIDENT**

Stefan Persson

#### **GENERAL SECRETARY**

Mikael Jansson

**BANK ACCOUNT AUDIT CONTROL** 

AFFILIATED CLUBS

300

PERMANENT OFFICER(S)

25

### **NUMBER OF ATHLETES**



11.915



506













# **ONLYMPIC GAMES PARTICIPATION**



# PARTICIPATION IN WORLD CHAMPIONSHIPS





# ATHLETES CATEGORY

| NON REGISTERED  | 0    | 0   | 0   | 0 | 0   | 0  |
|-----------------|------|-----|-----|---|-----|----|
| AMATEUR         | 0    | 0   | 0   | 0 | 0   | 0  |
| MASTERS         | 971  | 0   | 0   | 0 | 0   | 0  |
| YOUTH & YOUNGER | 5420 | 10  | 308 | 0 | 66  | 54 |
| JUNIOR          | 3896 | 153 | 166 | 0 | 22  | 65 |
| ELITE           | 1628 | 343 | 73  | 0 | 327 | 37 |
|                 |      |     |     |   |     |    |



#### **COACHES INFOS**





















| BASIC        |   |
|--------------|---|
| 35           |   |
| INTERMEDIATE |   |
| 7            |   |
|              |   |
| ADVANCED     | _ |
| 4            |   |

| REFEREES                      |      | WITH<br>CERTIFICATION<br>PROGRAMME |
|------