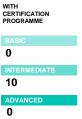

#### **COACHES INFOS**

| BASIC        |   |
|--------------|---|
| 35           |   |
| INTERMEDIATE |   |
| 7            |   |
|              |   |
| ADVANCED     | _ |
| 4            |   |

| REFEREES                      |      | WITH<br>CERTIFICATION<br>PROGRAMME |
|-------------------------------|------|------------------------------------|
| SWIMMING OFFICIALS            | 4900 | V                                  |
| OPEN WATER SWIMMING OFFICIALS |      |                                    |
| DIVING JUDGES                 | 83   | V                                  |
| HIGH DIVING JUDGES            |      |                                    |
| WATER POLO REFEREES           |      |                                    |
| ARTISTIC SWIMMING JUDGES      | 86   | V                                  |