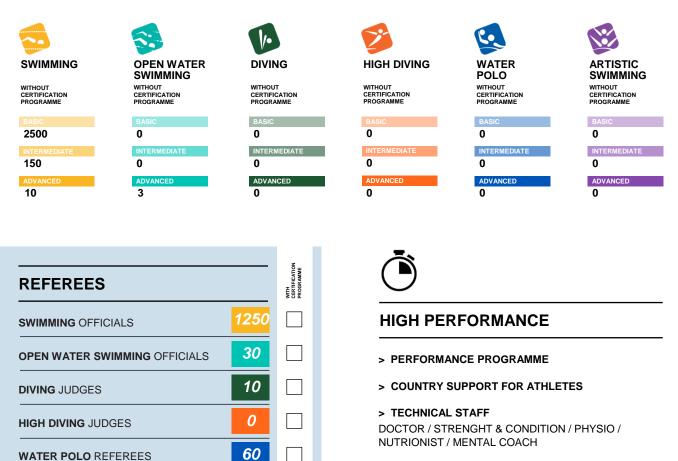

## ATHLETES CATEGORY

|                 | —     |     |    |   |     |     |
|-----------------|-------|-----|----|---|-----|-----|
| NON REGISTERED  | 30000 | 200 | 0  | 0 | 0   | 100 |
| AMATEUR         | 10000 | 100 | 0  | 0 | 0   | 100 |
| MASTERS         | 1500  | 50  | 5  | 0 | 0   | 25  |
| YOUTH & YOUNGER | 35000 | 10  | 10 | 0 | 0   | 150 |
| JUNIOR          | 15000 | 25  | 10 | 0 | 500 | 10  |
| ELITE           | 1000  | 25  | 5  | 0 | 750 | 10  |
|                 |       |     |    |   |     |     |