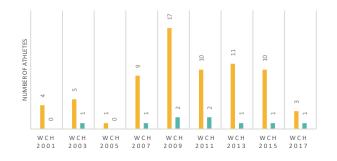

## **BELGIUM** (BEL)

ROYAL BELGIAN SWIMMING FEDERATION





395 📎







## ATHLETES CATEGORY

|                 | —     |     |    |   |     |     |
|-----------------|-------|-----|----|---|-----|-----|
| NON REGISTERED  | 30000 | 200 | 0  | 0 | 0   | 100 |
| AMATEUR         | 10000 | 100 | 0  | 0 | 0   | 100 |
| MASTERS         | 1500  | 50  | 5  | 0 | 0   | 25  |
| YOUTH & YOUNGER | 35000 | 10  | 10 | 0 | 0   | 150 |
| JUNIOR          | 15000 | 25  | 10 | 0 | 500 | 10  |
| ELITE           | 1000  | 25  | 5  | 0 | 750 | 10  |
|                 |       |     |    |   |     |     |



## **COACHES INFOS**



> ANTIDOPING EDUCATION

| FACILITIES       |     |  |  |  |
|------------------|-----|--|--|--|
| 25M POOLS        | 400 |  |  |  |
| 50M POOLS        | 15  |  |  |  |
| OTHER POOL SIZES | 25  |  |  |  |
| DIVING TOWERS    | 3   |  |  |  |
| HPTC