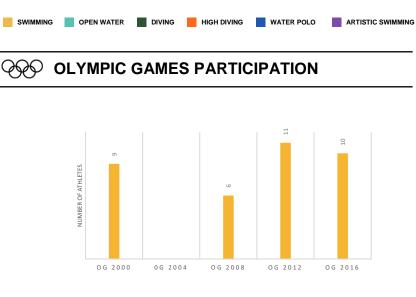

## **BELGIUM** (BEL)

ROYAL BELGIAN SWIMMING FEDERATION





395 📎







## ATHLETES CATEGORY

|                 | —     |     |    |   |     |     |
|-----------------|-------|-----|----|---|-----|-----|
| NON REGISTERED  | 30000 | 200 | 0  | 0 | 0   | 100 |
| AMATEUR         | 10000 | 100 | 0  | 0 | 0   | 100 |
| MASTERS         | 1500  | 50  | 5  | 0 | 0   | 25  |
| YOUTH & YOUNGER | 35000 | 10  | 10 | 0 | 0   | 150 |
| JUNIOR          | 15000 | 25  | 10 | 0 | 500 | 10  |
| ELITE           | 1000  | 25  | 5  | 0 | 750 | 10  |
|                 |       |     |    |   |     |     |



## **COACHES INFOS**



> ANTIDOPING EDUCATION

| FACILITIES       |     |  |  |  |
|------------------|-----|--|--|--|
| 25M POOLS        | 400 |  |  |  |
| 50M POOLS        | 15  |  |  |  |
| OTHER POOL SIZES | 25  |  |  |  |
| DIVING TOWERS    | 3   |  |  |  |
| HPTC