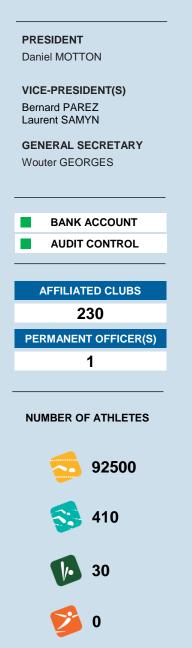

## ATHLETES CATEGORY

|                 | —     |     |    |   |     |     |
|-----------------|-------|-----|----|---|-----|-----|
| NON REGISTERED  | 30000 | 200 | 0  | 0 | 0   | 100 |
| AMATEUR         | 10000 | 100 | 0  | 0 | 0   | 100 |
| MASTERS         | 1500  | 50  | 5  | 0 | 0   | 25  |
| YOUTH & YOUNGER | 35000 | 10  | 10 | 0 | 0   | 150 |
| JUNIOR          | 15000 | 25  | 10 | 0 | 500 | 10  |
| ELITE           | 1000  | 25  | 5  | 0 | 750 | 10  |
|                 |       |     |    |   |     |     |

## **COACHES INFOS**

> ANTIDOPING EDUCATION

| FACILITIES       |     |  |  |  |
|------------------|-----|--|--|--|
| 25M POOLS        | 400 |  |  |  |
| 50M POOLS        | 15  |  |  |  |
| OTHER POOL SIZES | 25  |  |  |  |
| DIVING TOWERS    | 3   |  |  |  |
| HPTC             | 1   |  |  |  |