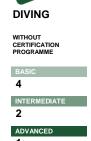

# ATHLETES CATEGORY

| NON REGISTERED              | 2500 | 500 | 10 | 0 | 50  | 0   |
|-----------------------------|------|-----|----|---|-----|-----|
| AMATEUR                     | 1500 | 200 | 0  | 0 | 0   | 0   |
| MASTERS                     | 350  | 200 | 0  | 0 | 40  | 0   |
| YOUTH & YOUNGER             | 3000 | 400 | 50 | 0 | 250 | 120 |
| JUNIOR (NOT AT ELITE LEVEL) | 450  | 200 | 50 | 0 | 100 | 50  |
| ELITE                       | 50   | 15  | 25 | 0 | 50  | 25  |
|                             |      |     |    |   |     |     |