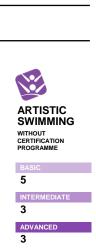

# ATHLETES CATEGORY

| NON REGISTERED              | 2500 | 500 | 10 | 0 | 50  | 0   |
|-----------------------------|------|-----|----|---|-----|-----|
| AMATEUR                     | 1500 | 200 | 0  | 0 | 0   | 0   |
| MASTERS                     | 350  | 200 | 0  | 0 | 40  | 0   |
| YOUTH & YOUNGER             | 3000 | 400 | 50 | 0 | 250 | 120 |
| JUNIOR (NOT AT ELITE LEVEL) | 450  | 200 | 50 | 0 | 100 | 50  |
| ELITE                       | 50   | 15  | 25 | 0 | 50  | 25  |
|                             |      |     |    |   |     |     |