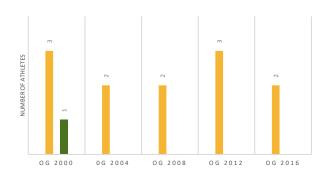

# PERU (PER)

## **FEDERACIÓN DEPORTIVA PERUANA** DE NATACIÓN

### **PRESIDENT**

Ing. Carlos Eduardo Tabini Pareja

#### **VICE-PRESIDENT**

Maria Victoria Catalina Tizon Acha

### **GENERAL SECRETARY**

Mirtha Vicuña Yonz

**BANK ACCOUNT AUDIT CONTROL** 

**AFFILIATED CLUBS** 

74

PERMANENT OFFICER(S)

15

### **NUMBER OF ATHLETES**



7850



1515



135







SWIMMING OPEN WATER DIVING HIGH DIVING WATER POLO ARTISTIC SWIMMING



# **OLYMPIC GAMES PARTICIPATION**





## PARTICIPATION IN WORLD CHAMPIONSHIPS





# ATHLETES CATEGORY

| NON REGISTERED              | 2500 | 500 | 10 | 0 | 50  | 0   |
|-----------------------------|------|-----|----|---|-----|-----|
| AMATEUR                     | 1500 | 200 | 0  | 0 | 0   | 0   |
| MASTERS                     | 350  | 200 | 0  | 0 | 40  | 0   |
| YOUTH & YOUNGER             | 3000 | 400 | 50 | 0 | 250 | 120 |
| JUNIOR (NOT AT ELITE LEVEL) | 450  | 200 | 50 | 0 | 100 | 50  |
| ELITE                       | 50   | 15  | 25 | 0 | 50  | 25  |
|                             |      |     |    |   |     |     |



### **COACHES INFOS**













| REFEREES                      |    | WITH<br>CERTIFICATION<br>PROGRAMME |
|-------------------------------|----|------------------------------------|
| SWIMMING O