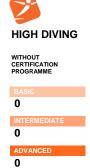

# ATHLETES CATEGORY

| NON REGISTERED              | 2500 | 500 | 10 | 0 | 50  | 0   |
|-----------------------------|------|-----|----|---|-----|-----|
| AMATEUR                     | 1500 | 200 | 0  | 0 | 0   | 0   |
| MASTERS                     | 350  | 200 | 0  | 0 | 40  | 0   |
| YOUTH & YOUNGER             | 3000 | 400 | 50 | 0 | 250 | 120 |
| JUNIOR (NOT AT ELITE LEVEL) | 450  | 200 | 50 | 0 | 100 | 50  |
| ELITE                       | 50   | 15  | 25 | 0 | 50  | 25  |
|                             |      |     |    |   |     |     |