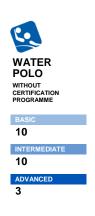

# ATHLETES CATEGORY

| NON REGISTERED              | 2500 | 500 | 10 | 0 | 50  | 0   |
|-----------------------------|------|-----|----|---|-----|-----|
| AMATEUR                     | 1500 | 200 | 0  | 0 | 0   | 0   |
| MASTERS                     | 350  | 200 | 0  | 0 | 40  | 0   |
| YOUTH & YOUNGER             | 3000 | 400 | 50 | 0 | 250 | 120 |
| JUNIOR (NOT AT ELITE LEVEL) | 450  | 200 | 50 | 0 | 100 | 50  |
| ELITE                       | 50   | 15  | 25 | 0 | 50  | 25  |
|                             |      |     |    |   |     |     |