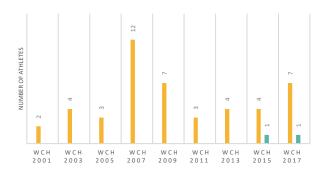

# PERU (PER)

## **FEDERACIÓN DEPORTIVA PERUANA** DE NATACIÓN

### **PRESIDENT**

Ing. Carlos Eduardo Tabini Pareja

#### **VICE-PRESIDENT**

Maria Victoria Catalina Tizon Acha

### **GENERAL SECRETARY**

Mirtha Vicuña Yonz

**BANK ACCOUNT AUDIT CONTROL** 

**AFFILIATED CLUBS** 

74

PERMANENT OFFICER(S)

15

### **NUMBER OF ATHLETES**



7850



1515



135







SWIMMING OPEN WATER DIVING HIGH DIVING WATER POLO ARTISTIC SWIMMING



# **OLYMPIC GAMES PARTICIPATION**





## PARTICIPATION IN WORLD CHAMPIONSHIPS





# ATHLETES CATEGORY

| NON REGISTERED              | 2500 | 500 | 10 | 0 | 50  | 0   |
|-----------------------------|------|-----|----|---|-----|-----|
| AMATEUR                     | 1500 | 200 | 0  | 0 | 0   | 0   |
| MASTERS                     | 350  | 200 | 0  | 0 | 40  | 0   |
| YOUTH & YOUNGER             | 3000 | 400 | 50 | 0 | 250 | 120 |
| JUNIOR (NOT AT ELITE LEVEL) | 450  | 200 | 50 | 0 | 100 | 50  |
| ELITE                       | 50   | 15  | 25 | 0 | 50  | 25  |
|                             |      |     |    |   |     |     |



### **COACHES INFOS**













| REFEREES                      |    | WITH<br>CERTIFICATION<br>PROGRAMME |
|-------------------------------|----|------------------------------------|
| SWIMMING OFFICIALS            | 85 |