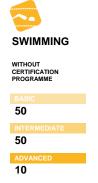

### **COACHES INFOS**

| REFEREES                      |    | WITH<br>CERTIFICATION<br>PROGRAMME |
|-------------------------------|----|------------------------------------|
| SWIMMING OFFICIALS            | 85 |                                    |
| OPEN WATER SWIMMING OFFICIALS | 12 |                                    |
| DIVING JUDGES                 | 12 |                                    |
| HIGH DIVING JUDGES            | 0  |                                    |
| WATER POLO REFEREES           | 5  |                                    |
| ARTISTIC SWIMMING JUDGES      | 12 |                                    |