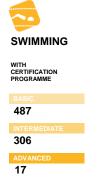

#### **COACHES INFOS**

12

ADVANCED

| REFEREES                      |      | WITH<br>CERTIFICATION<br>PROGRAMME |
|-------------------------------|------|------------------------------------|
| SWIMMING OFFICIALS            | 4297 | V                                  |
| OPEN WATER SWIMMING OFFICIALS | 18   |                                    |
| DIVING JUDGES                 | 24   | V                                  |
| HIGH DIVING JUDGES            | 0    |                                    |
| WATER POLO REFEREES           | 230  | V                                  |
| ARTISTIC SWIMMING JUDGES      | 47   | V                                  |