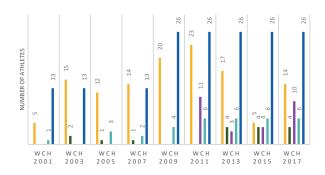

# **SOUTH AFRICA** (RSA)

# SWIMMING SOUTH AFRICA

#### **PRESIDENT**

Mr. Alan Fritz

#### VICE-PRESIDENT(S)

Mr. Jace Naidoo Mr. Zikie Molusi, Mr. Peter Thompson

#### **GENERAL SECRETARY**

Mr. Shaun Adriaanse

BANK ACCOUNT
AUDIT CONTROL

**AFFILIATED CLUBS** 

518

PERMANENT OFFICER(S)

13

### **NUMBER OF ATHLETES**



30.915



21.049



348



U



7.641



711

SWIMMING OPEN WATER DIVING HIGH DIVING WATER POLO ARTISTIC SWIMMING



# **OLYMPIC GAMES PARTICIPATION**





# PARTICIPATION IN WORLD CHAMPIONSHIPS





# ATHLETES CATEGORY

| NON REGISTERED  | 23760 | 20000 | 210 | 0 | 6000 | 70 |
|-----------------|-------|-------|-----|---|------|----|
| AMATEUR         | 3435  | 583   | 104 | 0 | 839  | 70 |
| MASTERS         | 621   | 138   | 0   | 0 | 82   | 0  |
| YOUTH & YOUNGER | 2229  | 220   | 16  | 0 | 523  | 48 |
| JUNIOR          | 750   | 88    | 12  | 0 | 144  | 32 |
| ELITE           | 120   | 20    | 6   | 0 | 53   | 22 |
|                 |       |       | _   |   |      |    |



#### **COACHES INFOS**







12

ADVANCED











| REFEREES                      |      | WITH<br>CERTIFICATION<br>PROGRAMME |
|-------------------------------|------|------------------------------------|
| SWIMMING OFFICIALS            | 4297 | V                                  |
| OPEN WATER SWIMMIN