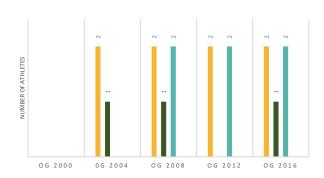

# **SOUTH AFRICA** (RSA)

# SWIMMING SOUTH AFRICA

#### **PRESIDENT**

Mr. Alan Fritz

#### VICE-PRESIDENT(S)

Mr. Jace Naidoo Mr. Zikie Molusi, Mr. Peter Thompson

#### **GENERAL SECRETARY**

Mr. Shaun Adriaanse

BANK ACCOUNT
AUDIT CONTROL

**AFFILIATED CLUBS** 

518

PERMANENT OFFICER(S)

13

### **NUMBER OF ATHLETES**



30.915



21.049



348



U



7.641



711

SWIMMING OPEN WATER DIVING HIGH DIVING WATER POLO ARTISTIC SWIMMING



# **OLYMPIC GAMES PARTICIPATION**





# PARTICIPATION IN WORLD CHAMPIONSHIPS





# ATHLETES CATEGORY

| NON REGISTERED  | 23760 | 20000 | 210 | 0 | 6000 | 70 |
|-----------------|-------|-------|-----|---|------|----|
| AMATEUR         | 3435  | 583   | 104 | 0 | 839  | 70 |
| MASTERS         | 621   | 138   | 0   | 0 | 82   | 0  |
| YOUTH & YOUNGER | 2229  | 220   | 16  | 0 | 523  | 48 |
| JUNIOR          | 750   | 88    | 12  | 0 | 144  | 32 |
| ELITE           | 120   | 20    | 6   | 0 | 53   | 22 |
|                 |       |       | _   |   |      |    |



#### **COACHES INFOS**







12

ADVANCED











| REFEREES                      |      | WITH<br>CERTIFICATION<br>PROGRAMME |
|-------------------------------|------|------------------------------------|
| SWIMMING OFFICIALS            | 4297 | V