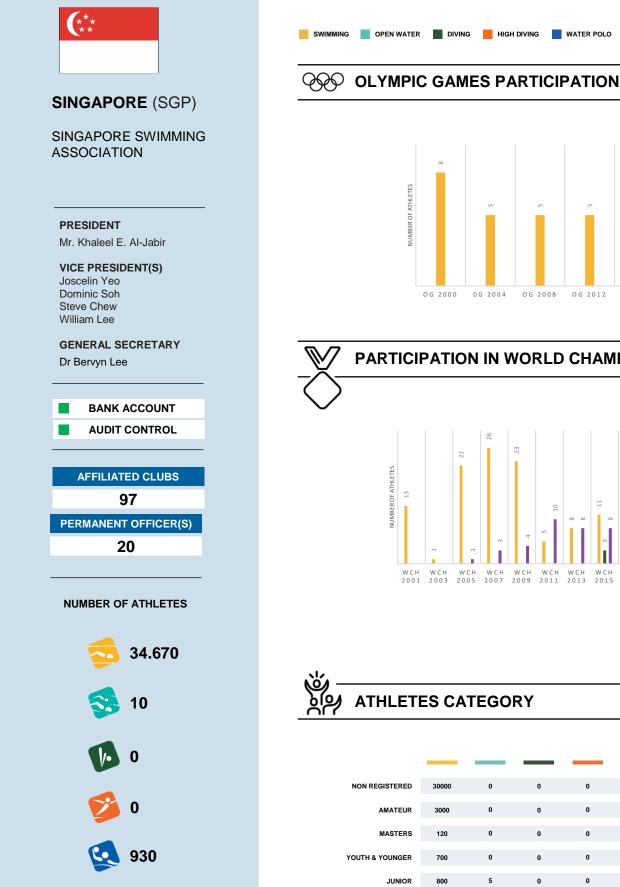

ELITE

**PARTICIPATION IN WORLD CHAMPIONSHIPS** 

ARTISTIC SWIMMING

OG 2016





## **COACHES INFOS**



| REFEREES                      |    | WITH<br>CERTIFICATION<br>PROGRAMME |
|-------------------------------|----|------------------------------------|
| SWIMMING OFFICIALS            | 10 | V                                  |
| OPEN WATER SWIMMING OFFICIALS | 35 | V                                  |
| DIVING JUDGES                 | 20 | V                                  |
| HIGH DIVING JUDGES            | 0  |                                    |
| WATER POLO REFEREES           | 50 | V                                  |
| ARTISTIC SWIMMING JUDGES      | 20 | V                                  |

|   | - |   |
|---|---|---|
| ( | T | 1 |
|   |   |   |
|   | - |   |

## **HIGH PE