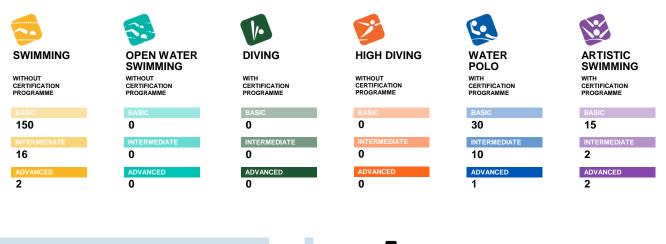

## **COACHES INFOS**

| REFEREES                      |    | WITH<br>CERTIFICATION<br>PROGRAMME |
|-------------------------------|----|------------------------------------|
| SWIMMING OFFICIALS            | 10 | V                                  |
| OPEN WATER SWIMMING OFFICIALS | 35 | V                                  |
| DIVING JUDGES                 | 20 | V                                  |
| HIGH DIVING JUDGES            | 0  |                                    |
| WATER POLO REFEREES           | 50 | V                                  |
| ARTISTIC SWIMMING JUDGES      | 20 | V                                  |