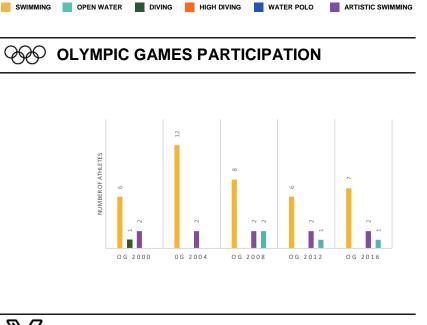

# ATHLETES CATEGORY

|                 | —     |       |       | —     |   |       |
|-----------------|-------|-------|-------|-------|---|-------|
| NON REGISTERED  | 30000 | 30000 | 30000 | 30000 | 0 | 30000 |
| AMATEUR         | 7500  | 500   | 30    | 0     | 0 | 100   |
| MASTERS         | 4000  | 1000  | 30    | 0     | 0 | 200   |
| YOUTH & YOUNGER | 10500 | 200   | 100   | 0     | 0 | 700   |
| JUNIOR          | 4000  | 1000  | 50    | 0     | 0 | 200   |
| ELITE           | 8000  | 400   | 50    | 1     | 0 | 200   |
|                 |       |       |       |       |   |       |



## **COACHES INFOS**



| REFEREES                      |                   | WITH<br>CERTIFICATION<br>PROGRAMME |
|-------------------------------|-------------------|----------------------------