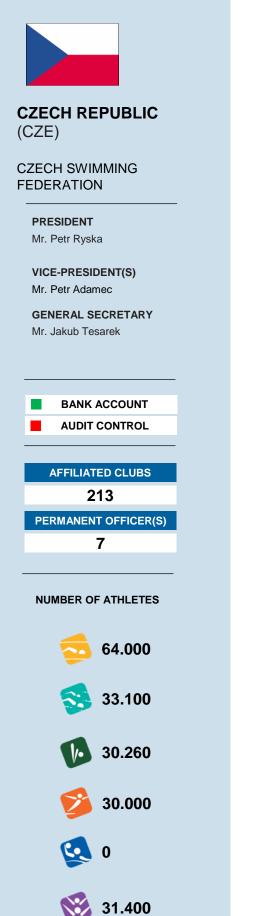

# ATHLETES CATEGORY

|                 | —     |       |       | —     |   |       |
|-----------------|-------|-------|-------|-------|---|-------|
| NON REGISTERED  | 30000 | 30000 | 30000 | 30000 | 0 | 30000 |
| AMATEUR         | 7500  | 500   | 30    | 0     | 0 | 100   |
| MASTERS         | 4000  | 1000  | 30    | 0     | 0 | 200   |
| YOUTH & YOUNGER | 10500 | 200   | 100   | 0     | 0 | 700   |
| JUNIOR          | 4000  | 1000  | 50    | 0     | 0 | 200   |
| ELITE           | 8000  | 400   | 50    | 1     | 0 | 200   |
|                 |       |       |       |       |   |       |



## **COACHES INFOS**



| REFEREES                      |                   | WITH<br>CERTIFICATION<br>PROGRAMME |
|-------------------------------|-------------------|--------------------------