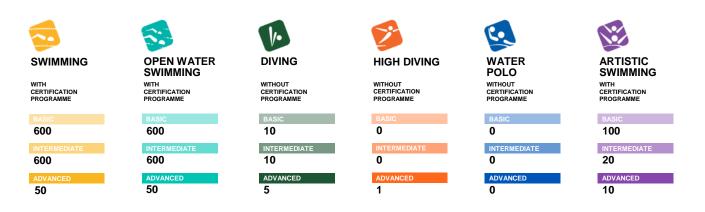

# ATHLETES CATEGORY

|                 | —     |       |       | —     |   |       |
|-----------------|-------|-------|-------|-------|---|-------|
| NON REGISTERED  | 30000 | 30000 | 30000 | 30000 | 0 | 30000 |
| AMATEUR         | 7500  | 500   | 30    | 0     | 0 | 100   |
| MASTERS         | 4000  | 1000  | 30    | 0     | 0 | 200   |
| YOUTH & YOUNGER | 10500 | 200   | 100   | 0     | 0 | 700   |
| JUNIOR          | 4000  | 1000  | 50    | 0     | 0 | 200   |
| ELITE           | 8000  | 400   | 50    | 1     | 0 | 200   |
|                 |       |       |       |       |   |       |



## **COACHES INFOS**



| REFEREES                      |                   | WITH<br>CERTIFICATION<br>PROGRAMME |
|-------------------------------|-------------------|------------------------------------|
| SWIMMING OFFICIALS            | <mark>2300</mark> | V                                  |
| OPEN WATER SWIMMING OFFICIALS | 130               | V                                  |
| DIVING JUDGES                 | 25                |                                    |
| HIGH DIVING JUDGES            | 0                 |                                    |
| WATER POLO REFEREES           | 0                 |                                    |
| ARTISTIC SWIMMING JUDGES      | 200               | V                                  |
|                               |                   |