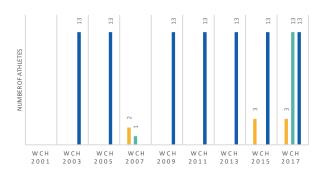

## **MONTENEGRO** (MNE)

**MONTENEGRO SWIMMING FEDERATION** 

**PRESIDENT** 

**DEJAN BAJIC** 

VICE-PRESIDENT(S) RADOVAN MILINIC

**GENERAL SECRETARY** SRDAN KOVACEVIC

**BANK ACCOUNT** 

**AUDIT CONTROL** 

**AFFILIATED CLUBS** 

16

PERMANENT OFFICER(S)

8

**NUMBER OF ATHLETES** 











## **OLYMPIC GAMES PARTICIPATION**



## PARTICIPATION IN WORLD CHAMPIONSHIPS



# ATHLETES CATEGORY





### **COACHES INFOS**





ADVAN







## HIGH DIVING









| BASIC        |
|--------------|
| 55           |
|              |
| INTERMEDIATE |
| 30           |
|              |
| ADVANCED     |
| 15           |
|              |



| BASIC        |
|--------------|
| 0            |
| INTERMEDIATE |
| 0            |
| ADVANCED     |

| WITH<br>CERTIFICATION<br>PROGRAMME |    | REFEREES                      |
|------------------------------------|----|-------------------------------|
| V                                  | 12 | SWIMMING OFFICIALS            |
|                                    | 0  | OPEN WATER SWIMMING OFFICIALS |
|                                    | 0  | DIVING JUDGES                 |
|                                    | 0  | HIGH DIVI