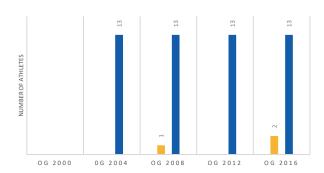

## **MONTENEGRO** (MNE)

**MONTENEGRO SWIMMING FEDERATION** 

**PRESIDENT** 

**DEJAN BAJIC** 

VICE-PRESIDENT(S) RADOVAN MILINIC

**GENERAL SECRETARY** SRDAN KOVACEVIC

**BANK ACCOUNT** 

**AUDIT CONTROL** 

**AFFILIATED CLUBS** 

16

PERMANENT OFFICER(S)

8

**NUMBER OF ATHLETES** 











## **OLYMPIC GAMES PARTICIPATION**



## PARTICIPATION IN WORLD CHAMPIONSHIPS



# ATHLETES CATEGORY





### **COACHES INFOS**





ADVAN







## HIGH DIVING









| BASIC        |
|--------------|
| 55           |
|              |
| INTERMEDIATE |
| 30           |
|              |
| ADVANCED     |
| 15           |
|              |



| BASIC        |
|--------------|
| 0            |
| INTERMEDIATE |
| 0            |
| ADVANCED     |

| WITH<br>CERTIFICATION<br>PROGRAMME |    | REFEREES                      |
|------------------------------------|----|-------------------------------|
| V                                  | 12 | SWIMMING OFFICIALS            |
|                                    | 0  | OPEN WATER SWIMMING OFFICIALS |
|                                    | 0  | DIVING JUDGES                 |
|