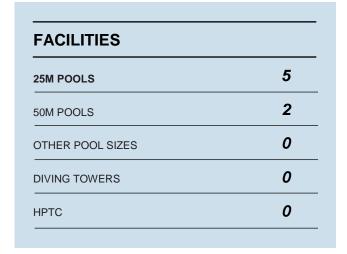

-------------------------|----|-------------------------------|
| V                                  | 12 | SWIMMING OFFICIALS            |
|                                    | 0  | OPEN WATER SWIMMING OFFICIALS |
|                                    | 0  | DIVING JUDGES                 |
|                                    | 0  | HIGH DIVING JUDGES            |
| Y                                  | 20 | WATER POLO REFEREES           |
|                                    | 0  | ARTISTIC SWIMMING JUDGES      |
| L                                  |    | ARTISTIC SWIMMING JUDGES      |



## **HIGH PERFORMANCE**

- > PERFORMANCE PROGRAMME
- > COUNTRY SUPPORT FOR ATHLETES
- > TECHNICAL STAFF
  DOCTOR / STRENGHT & CONDITION / PHYSIO /
  MENTAL COACH / NUTRIONIST
- > ANTIDOPING EDUCATION





## **NATIONAL COMPETITIONS**