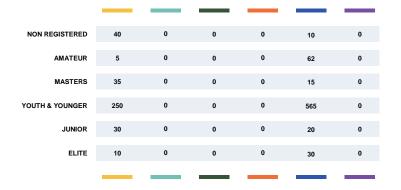

## **MONTENEGRO** (MNE)

**MONTENEGRO SWIMMING FEDERATION** 

**PRESIDENT** 

**DEJAN BAJIC** 

VICE-PRESIDENT(S) RADOVAN MILINIC

**GENERAL SECRETARY** SRDAN KOVACEVIC

**BANK ACCOUNT** 

**AUDIT CONTROL** 

**AFFILIATED CLUBS** 

16

PERMANENT OFFICER(S)

8

**NUMBER OF ATHLETES** 











## **OLYMPIC GAMES PARTICIPATION**



## PARTICIPATION IN WORLD CHAMPIONSHIPS



# ATHLETES CATEGORY





### **COACHES INFOS**





ADVAN







## HIGH DIVING









| BASIC        |
|--------------|
| 55           |
|              |
| INTERMEDIATE |
| 30           |
|              |
| ADVANCED     |
| 15           |
|              |



| BASIC        |
|--------------|
| 0            |
| INTERMEDIATE |
| 0            |
| ADVANCED     |

| WITH<br>CERTIFICATION<br>PROGRAMME |    | REFEREES                      |
|------------------------------------|----|-------------------------------|
| V                                  | 12 | SWIMMING OFFICIALS            |
|                                    | 0  | OPEN WATER SWIMMING OFFICIALS |
|                                    | 0  | DIVING JUDGES                 |
|                                    | 0  | HIGH DIVING JUDGES            |