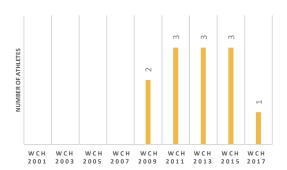

## **CENTRAL AFRICAN REPUBLIC** (CAF)

**FÉDÉRATION** CENTRAFRICAINE DE **NATATION** 

#### **PRESIDENT**

Perriere Orphe Jose Junior

#### VICE-PRESIDENT(S)

Dima Gregoire Mboli-Goumba Crepin

#### **GENERAL SECRETARY**

Ganabrondji Dominique Kongbago Herve Serge

**BANK ACCOUNT** 

**AFFILIATED CLUBS** 

**AUDIT CONTROL** 

9

PERMANENT OFFICER(S)

2

#### **NUMBER OF ATHLETES**



203









SWIMMING OPEN WATER DIVING HIGH DIVING WATER POLO ARTISTIC SWIMMING



## **OLYMPIC GAMES PARTICIPATION**





## PARTICIPATION IN WORLD CHAMPIONSHIPS





## ATHLETES CATEGORY

| NON REGISTERED  | 100 | 20 | 0 | 0 | 0 | 0 |
|-----------------|-----|----|---|---|---|---|
| AMATEUR         | 0   | 5  | 0 | 0 | 0 | 0 |
| MASTERS         | 10  | 5  | 0 | 0 | 0 | 0 |
| YOUTH & YOUNGER | 45  | 30 | 0 | 0 | 0 | 0 |
| JUNIOR          | 45  | 30 | 0 | 0 | 0 | 0 |
| ELITE           | 3   | 3  | 0 | 0 | 0 | 0 |
|                 |     |    |   |   |   |   |



### **COACHES INFOS**













| REFEREES                      |   | WITH<br>CERTIFICATION<br>PROGRAMME |
|-------------------------------|---|------------------------------------|
| SWIMMING OFFICIALS            | 0 |                                    |
| OPEN WATER SWIMMING OFFICIALS | 0 |                                    |
| <b>DIVING</b> JUDGES          | 0 |