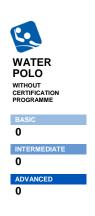

## ATHLETES CATEGORY

| NON REGISTERED  | 100 | 20 | 0 | 0 | 0 | 0 |
|-----------------|-----|----|---|---|---|---|
| AMATEUR         | 0   | 5  | 0 | 0 | 0 | 0 |
| MASTERS         | 10  | 5  | 0 | 0 | 0 | 0 |
| YOUTH & YOUNGER | 45  | 30 | 0 | 0 | 0 | 0 |
| JUNIOR          | 45  | 30 | 0 | 0 | 0 | 0 |
| ELITE           | 3   | 3  | 0 | 0 | 0 | 0 |
|                 |     |    |   |   |   |   |