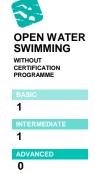

## ATHLETES CATEGORY

| NON REGISTERED  | 100 | 20 | 0 | 0 | 0 | 0 |
|-----------------|-----|----|---|---|---|---|
| AMATEUR         | 0   | 5  | 0 | 0 | 0 | 0 |
| MASTERS         | 10  | 5  | 0 | 0 | 0 | 0 |
| YOUTH & YOUNGER | 45  | 30 | 0 | 0 | 0 | 0 |
| JUNIOR          | 45  | 30 | 0 | 0 | 0 | 0 |
| ELITE           | 3   | 3  | 0 | 0 | 0 | 0 |
|                 |     |    |   |   |   |   |