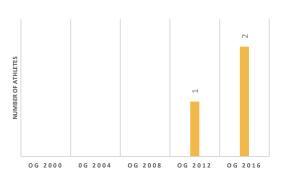

## **CENTRAL AFRICAN REPUBLIC** (CAF)

**FÉDÉRATION** CENTRAFRICAINE DE **NATATION** 

#### **PRESIDENT**

Perriere Orphe Jose Junior

#### VICE-PRESIDENT(S)

Dima Gregoire Mboli-Goumba Crepin

#### **GENERAL SECRETARY**

Ganabrondji Dominique Kongbago Herve Serge

**BANK ACCOUNT** 

**AFFILIATED CLUBS** 

**AUDIT CONTROL** 

9

PERMANENT OFFICER(S)

2

#### **NUMBER OF ATHLETES**



203









SWIMMING OPEN WATER DIVING HIGH DIVING WATER POLO ARTISTIC SWIMMING



## **OLYMPIC GAMES PARTICIPATION**





## PARTICIPATION IN WORLD CHAMPIONSHIPS





## ATHLETES CATEGORY

| NON REGISTERED  | 100 | 20 | 0 | 0 | 0 | 0 |
|-----------------|-----|----|---|---|---|---|
| AMATEUR         | 0   | 5  | 0 | 0 | 0 | 0 |
| MASTERS         | 10  | 5  | 0 | 0 | 0 | 0 |
| YOUTH & YOUNGER | 45  | 30 | 0 | 0 | 0 | 0 |
| JUNIOR          | 45  | 30 | 0 | 0 | 0 | 0 |
| ELITE           | 3   | 3  | 0 | 0 | 0 | 0 |
|                 |     |    |   |   |   |   |



### **COACHES INFOS**













| REFEREES                      |   | WITH<br>CERTIFICATION<br>PROGRAMME |
|-------------------------------|---|------------------------------------|
| SWIMMING OFFICIALS            | 0 |                                    |
| OPEN WATER SWIMMING OFFICIALS | 0 |                                    |
| <b>DIVING</b>