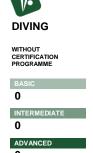

## ATHLETES CATEGORY

| NON REGISTERED  | 100 | 20 | 0 | 0 | 0 | 0 |
|-----------------|-----|----|---|---|---|---|
| AMATEUR         | 0   | 5  | 0 | 0 | 0 | 0 |
| MASTERS         | 10  | 5  | 0 | 0 | 0 | 0 |
| YOUTH & YOUNGER | 45  | 30 | 0 | 0 | 0 | 0 |
| JUNIOR          | 45  | 30 | 0 | 0 | 0 | 0 |
| ELITE           | 3   | 3  | 0 | 0 | 0 | 0 |
|                 |     |    |   |   |   |   |