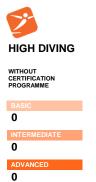

## ATHLETES CATEGORY

| NON REGISTERED  | 100 | 20 | 0 | 0 | 0 | 0 |
|-----------------|-----|----|---|---|---|---|
| AMATEUR         | 0   | 5  | 0 | 0 | 0 | 0 |
| MASTERS         | 10  | 5  | 0 | 0 | 0 | 0 |
| YOUTH & YOUNGER | 45  | 30 | 0 | 0 | 0 | 0 |
| JUNIOR          | 45  | 30 | 0 | 0 | 0 | 0 |
| ELITE           | 3   | 3  | 0 | 0 | 0 | 0 |
|                 |     |    |   |   |   |   |