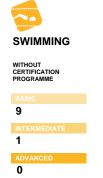

## ATHLETES CATEGORY

| NON REGISTERED  | 100 | 20 | 0 | 0 | 0 | 0 |
|-----------------|-----|----|---|---|---|---|
| AMATEUR         | 0   | 5  | 0 | 0 | 0 | 0 |
| MASTERS         | 10  | 5  | 0 | 0 | 0 | 0 |
| YOUTH & YOUNGER | 45  | 30 | 0 | 0 | 0 | 0 |
| JUNIOR          | 45  | 30 | 0 | 0 | 0 | 0 |
| ELITE           | 3   | 3  | 0 | 0 | 0 | 0 |
|                 |     |    |   |   |   |   |