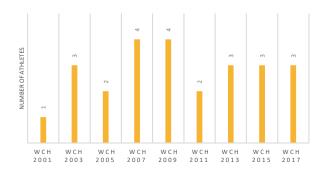

## LAO PEOPLE'S **DEMOCRATIC REPUBLIC** (LAO)

## LAO AQUATICS SPORTS **ASSOCIATION**

#### **PRESIDENT**

Dr. Southanom INTHAVONG

#### VICE-PRESIDENT(S)

Mr. Nimmavong INTHAVONG

#### **GENERAL SECRETARY**

Mr. Somphong KEASANYCHANH

**BANK ACCOUNT AUDIT CONTROL** 

AFFILIATED CLUBS

5

PERMANENT OFFICER(S)

3

### **NUMBER OF ATHLETES**



589













## **OLYMPIC GAMES PARTICIPATION**



## PARTICIPATION IN WORLD CHAMPIONSHIPS





# ATHLETES CATEGORY

| NON REGISTERED  | 300 | 50 | 0 | 0 | 0  | 0 |
|-----------------|-----|----|---|---|----|---|
| AMATEUR         | 100 | 15 | 0 | 0 | 0  | 0 |
| MASTERS         | 12  | 8  | 0 | 0 | 0  | 0 |
| YOUTH & YOUNGER | 120 | 25 | 0 | 0 | 45 | 0 |
| JUNIOR          | 35  | 12 | 0 | 0 | 24 | 0 |
| ELITE           | 22  | 4  | 0 | 0 | 20 | 0 |
|                 |     |    |   |   |    |   |



## **COACHES INFOS**













| REFEREES                      |    | WITH<br>CERTIFICATION<br>PROGRAMME |
|-------------------------------|----|------------------------------------|
| SWIMMING OFFICIALS            | 45 | V                                  |
| OPEN WATER SWIMMING OFFICIALS | 15 | V                                  |
| DIVING JUDGES                 | 0  |