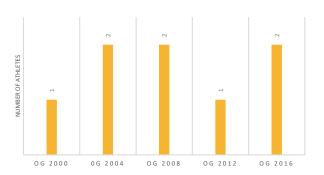

## LAO PEOPLE'S **DEMOCRATIC REPUBLIC** (LAO)

## LAO AQUATICS SPORTS **ASSOCIATION**

#### **PRESIDENT**

Dr. Southanom INTHAVONG

#### VICE-PRESIDENT(S)

Mr. Nimmavong INTHAVONG

#### **GENERAL SECRETARY**

Mr. Somphong KEASANYCHANH

**BANK ACCOUNT AUDIT CONTROL** 

AFFILIATED CLUBS

5

PERMANENT OFFICER(S)

3

### **NUMBER OF ATHLETES**



589













## **OLYMPIC GAMES PARTICIPATION**



## PARTICIPATION IN WORLD CHAMPIONSHIPS





# ATHLETES CATEGORY

| NON REGISTERED  | 300 | 50 | 0 | 0 | 0  | 0 |
|-----------------|-----|----|---|---|----|---|
| AMATEUR         | 100 | 15 | 0 | 0 | 0  | 0 |
| MASTERS         | 12  | 8  | 0 | 0 | 0  | 0 |
| YOUTH & YOUNGER | 120 | 25 | 0 | 0 | 45 | 0 |
| JUNIOR          | 35  | 12 | 0 | 0 | 24 | 0 |
| ELITE           | 22  | 4  | 0 | 0 | 20 | 0 |
|                 |     |    |   |   |    |   |



## **COACHES INFOS**













| REFEREES                      |    | WITH<br>CERTIFICATION<br>PROGRAMME |
|-------------------------------|----|------------------------------------|
| SWIMMING OFFICIALS            | 45 | V                                  |
| OPEN WATER SWIMMING OFFICIALS | 15 | V                                  |
| DIVIN