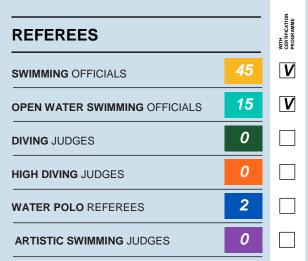

## **COACHES INFOS**

| REFEREES                      |    | WITH<br>CERTIFICATION<br>PROGRAMME |
|-------------------------------|----|------------------------------------|
| SWIMMING OFFICIALS            | 45 | V                                  |
| OPEN WATER SWIMMING OFFICIALS | 15 | V                                  |
| DIVING JUDGES                 | 0  |                                    |
| HIGH DIVING JUDGES            | 0  |                                    |
| WATER POLO REFEREES           | 2  |                                    |
| ARTISTIC SWIMMING JUDGES      | 0  |                                    |