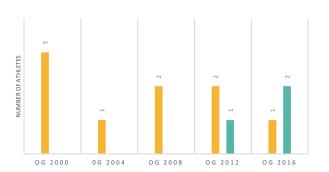

**ECUADOR** (ECU)

**FEDERACION ECUATORIANA DE NATACION** 

### **PRESIDENT**

JORGE AURELIO **DELGADO PANCHANA** 

### **VICE-PRESIDENT(S)**

ALBA PAULINA SALAZAR OJEDA

### **GENERAL SECRETARY**

MARIA ELISA GARCIA **HOLGUIN** 

**BANK ACCOUNT** 

**AUDIT CONTROL** 

**AFFILIATED CLUBS** 

10

PERMANENT OFFICER(S)

4

**NUMBER OF ATHLETES** 



1700















### **OLYMPIC GAMES PARTICIPATION**



## PARTICIPATION IN WORLD CHAMPIONSHIPS



# ATHLETES CATEGORY

| NON REGISTERED  | 0   | 0  | 0  | 0 | 0  | 0 |
|-----------------|-----|----|----|---|----|---|
| AMATEUR         | 100 | 0  | 0  | 0 | 0  | 0 |
| MASTERS         | 150 | 10 | 0  | 0 | 0  | 0 |
| YOUTH & YOUNGER | 800 | 10 | 10 | 0 | 10 | 1 |
| JUNIOR          | 600 | 30 | 10 | 0 | 30 | 0 |
| ELITE           | 50  | 20 | 8  | 0 | 20 | 0 |
|                 |     |    |    |   |    |   |



## **COACHES INFOS**













| WITH<br>CERTIFICATION<br>PROGRAMME |
|------------------------------------|
|                                    |
|                                    |
|                                    |
|                                    |
|                                    |
|