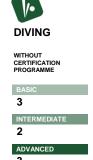

# ATHLETES CATEGORY

| NON REGISTERED  | 0   | 0  | 0  | 0 | 0  | 0 |
|-----------------|-----|----|----|---|----|---|
| AMATEUR         | 100 | 0  | 0  | 0 | 0  | 0 |
| MASTERS         | 150 | 10 | 0  | 0 | 0  | 0 |
| YOUTH & YOUNGER | 800 | 10 | 10 | 0 | 10 | 1 |
| JUNIOR          | 600 | 30 | 10 | 0 | 30 | 0 |
| ELITE           | 50  | 20 | 8  | 0 | 20 | 0 |
|                 |     |    |    |   |    |   |