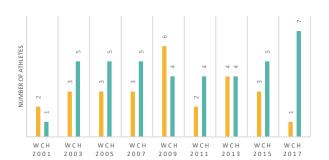

**ECUADOR** (ECU)

**FEDERACION ECUATORIANA DE NATACION** 

### **PRESIDENT**

JORGE AURELIO **DELGADO PANCHANA** 

### **VICE-PRESIDENT(S)**

ALBA PAULINA SALAZAR OJEDA

### **GENERAL SECRETARY**

MARIA ELISA GARCIA **HOLGUIN** 

**BANK ACCOUNT** 

**AUDIT CONTROL** 

**AFFILIATED CLUBS** 

10

PERMANENT OFFICER(S)

4

**NUMBER OF ATHLETES** 



1700















### **OLYMPIC GAMES PARTICIPATION**



## PARTICIPATION IN WORLD CHAMPIONSHIPS



# ATHLETES CATEGORY

| NON REGISTERED  | 0   | 0  | 0  | 0 | 0  | 0 |
|-----------------|-----|----|----|---|----|---|
| AMATEUR         | 100 | 0  | 0  | 0 | 0  | 0 |
| MASTERS         | 150 | 10 | 0  | 0 | 0  | 0 |
| YOUTH & YOUNGER | 800 | 10 | 10 | 0 | 10 | 1 |
| JUNIOR          | 600 | 30 | 10 | 0 | 30 | 0 |
| ELITE           | 50  | 20 | 8  | 0 | 20 | 0 |
|                 |     |    |    |   |    |   |



## **COACHES INFOS**













| WITH<br>CERTIFICATION<br>PROGRAMME |
|------------------------------------|
|                                    |
|                                    |
|                                    |
|                                    |
|                                    |
|                                    |
|