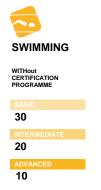

# ATHLETES CATEGORY

| NON REGISTERED  | 0   | 0  | 0  | 0 | 0  | 0 |
|-----------------|-----|----|----|---|----|---|
| AMATEUR         | 100 | 0  | 0  | 0 | 0  | 0 |
| MASTERS         | 150 | 10 | 0  | 0 | 0  | 0 |
| YOUTH & YOUNGER | 800 | 10 | 10 | 0 | 10 | 1 |
| JUNIOR          | 600 | 30 | 10 | 0 | 30 | 0 |
| ELITE           | 50  | 20 | 8  | 0 | 20 | 0 |
|                 |     |    |    |   |    |   |