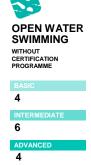

# ATHLETES CATEGORY

| NON REGISTERED  | 0   | 0  | 0  | 0 | 0  | 0 |
|-----------------|-----|----|----|---|----|---|
| AMATEUR         | 100 | 0  | 0  | 0 | 0  | 0 |
| MASTERS         | 150 | 10 | 0  | 0 | 0  | 0 |
| YOUTH & YOUNGER | 800 | 10 | 10 | 0 | 10 | 1 |
| JUNIOR          | 600 | 30 | 10 | 0 | 30 | 0 |
| ELITE           | 50  | 20 | 8  | 0 | 20 | 0 |
|                 |     |    |    |   |    |   |