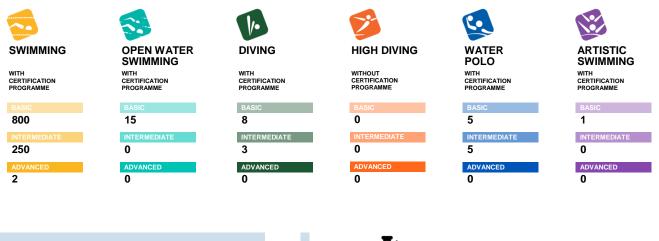

# ATHLETES CATEGORY

|                 | _     |      |    | _ |    |    |
|-----------------|-------|------|----|---|----|----|
| NON REGISTERED  | 20000 | 3000 | 0  | 0 | 0  | 0  |
| AMATEUR         | 0     | 0    | 0  | 0 | 0  | 0  |
| MASTERS         | 50    | 0    | 0  | 0 | 0  | 0  |
| YOUTH & YOUNGER | 350   | 0    | 12 | 0 | 30 | 10 |
| JUNIOR          | 100   | 10   | 8  | 0 | 30 | 0  |
| ELITE           | 30    | 2    | 2  | 0 | 15 | 0  |
|                 |       |      |    | _ |    |    |