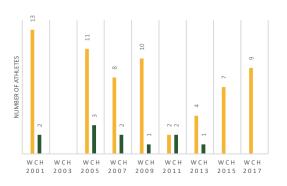

## CHINESE TAIPEI (TPE)

CHINESE TAIPEI SWIMMING ASSOCIATION

PRESIDENT Tseng Cheng-Tsung

GENERAL SECRETARY Lee Shih-Hong





# ATHLETES CATEGORY

|                 | _     |      |    | _ |    |    |
|-----------------|-------|------|----|---|----|----|
| NON REGISTERED  | 20000 | 3000 | 0  | 0 | 0  | 0  |
| AMATEUR         | 0     | 0    | 0  | 0 | 0  | 0  |
| MASTERS         | 50    | 0    | 0  | 0 | 0  | 0  |
| YOUTH & YOUNGER | 350   | 0    | 12 | 0 | 30 | 10 |
| JUNIOR          | 100   | 10   | 8  | 0 | 30 | 0  |
| ELITE           | 30    | 2    | 2  | 0 | 15 | 0  |
|                 |       |      |    | _ |    |    |



# **COACHES INFOS**



| REFEREES                      |     | WITH<br>CERTIFICATION<br>PROGRAMME |
|-------------------------------|-----|------------------------------------|
| SWIMMING OFFICIALS            | 500 | V                                  |
| OPEN WATER SWIMMING OFFICIALS |