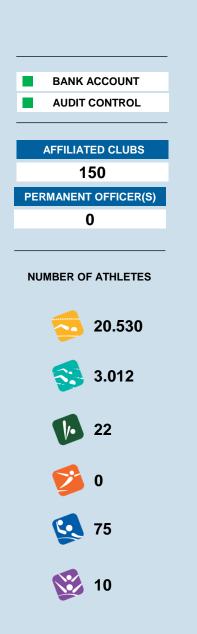

# ATHLETES CATEGORY

|                 | _     |      |    | _ |    |    |
|-----------------|-------|------|----|---|----|----|
| NON REGISTERED  | 20000 | 3000 | 0  | 0 | 0  | 0  |
| AMATEUR         | 0     | 0    | 0  | 0 | 0  | 0  |
| MASTERS         | 50    | 0    | 0  | 0 | 0  | 0  |
| YOUTH & YOUNGER | 350   | 0    | 12 | 0 | 30 | 10 |
| JUNIOR          | 100   | 10   | 8  | 0 | 30 | 0  |
| ELITE           | 30    | 2    | 2  | 0 | 15 | 0  |
|                 |       |      |    | _ |    |    |