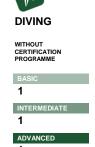

# **COACHES INFOS**

ADVANCE

| REFEREES                      |     | WITH<br>CERTIFICATION<br>PROGRAMME |
|-------------------------------|-----|------------------------------------|
| SWIMMING OFFICIALS            | 110 | V                                  |
| OPEN WATER SWIMMING OFFICIALS | 20  |                                    |
| DIVING JUDGES                 | 2   |                                    |
| HIGH DIVING JUDGES            | 0   |                                    |
| WATER POLO REFEREES           | 6   | V                                  |
| ARTISTIC SWIMMING JUDGES      | 6   | V                                  |