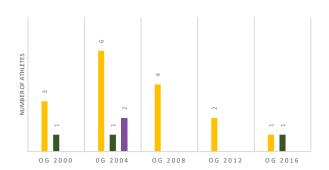

## **PUERTO RICO (PUR)**

**FEDERACIÓN** PUERTORRIQUEÑA DE NATACIÓN

### **PRESIDENT**

Morgan Toro Martínez

## VICE-PRESIDENT

Andrés Solivan

## **GENERAL SECRETARY**

Gilbert L. Cabré

**BANK ACCOUNT AUDIT CONTROL** 

AFFILIATED CLUBS

28

PERMANENT OFFICER(S)

0

## **NUMBER OF ATHLETES**



1190



155









SWIMMING OPEN WATER DIVING HIGH DIVING WATER POLO ARTISTIC SWIMMING



# **OLYMPIC GAMES PARTICIPATION**



# PARTICIPATION IN WORLD CHAMPIONSHIPS





# ATHLETES CATEGORY

| NON REGISTERED              | 0   | 0   | 0 | 0 | 0  | 0  |
|-----------------------------|-----|-----|---|---|----|----|
| AMATEUR                     | 0   | 30  | 0 | 0 | 0  | 0  |
| MASTERS                     | 80  | 5   | 0 | 0 | 20 | 0  |
| YOUTH & YOUNGER             | 500 | 100 | 0 | 0 | 0  | 0  |
| JUNIOR (NOT AT ELITE LEVEL) | 600 | 20  | 4 | 0 | 40 | 20 |
| ELITE                       | 10  | 0   | 1 | 0 | 35 | 0  |
|                             |     |     |   |   |    |    |



# **COACHES INFOS**





ADVANCE









| REFEREES                      |     | WITH<br>CERTIFICATION<br>PROGRAMME |
|-------------------------------|-----|------------------------------------|
| SWIMMING OFFICIALS            | 110