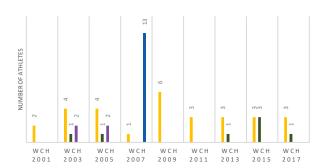

## **PUERTO RICO (PUR)**

**FEDERACIÓN** PUERTORRIQUEÑA DE NATACIÓN

### **PRESIDENT**

Morgan Toro Martínez

## VICE-PRESIDENT

Andrés Solivan

## **GENERAL SECRETARY**

Gilbert L. Cabré

**BANK ACCOUNT AUDIT CONTROL** 

AFFILIATED CLUBS

28

PERMANENT OFFICER(S)

0

## **NUMBER OF ATHLETES**



1190



155









SWIMMING OPEN WATER DIVING HIGH DIVING WATER POLO ARTISTIC SWIMMING



# **OLYMPIC GAMES PARTICIPATION**



# PARTICIPATION IN WORLD CHAMPIONSHIPS





# ATHLETES CATEGORY

| NON REGISTERED              | 0   | 0   | 0 | 0 | 0  | 0  |
|-----------------------------|-----|-----|---|---|----|----|
| AMATEUR                     | 0   | 30  | 0 | 0 | 0  | 0  |
| MASTERS                     | 80  | 5   | 0 | 0 | 20 | 0  |
| YOUTH & YOUNGER             | 500 | 100 | 0 | 0 | 0  | 0  |
| JUNIOR (NOT AT ELITE LEVEL) | 600 | 20  | 4 | 0 | 40 | 20 |
| ELITE                       | 10  | 0   | 1 | 0 | 35 | 0  |
|                             |     |     |   |   |    |    |



# **COACHES INFOS**





ADVANCE









| REFEREES                      |     | WITH<br>CERTIFICATION<br>PROGRAMME |
|-------------------------------|-----|------------------------------------|
| SWIMMING OFFICIALS            | 110 | V                                  |
| O