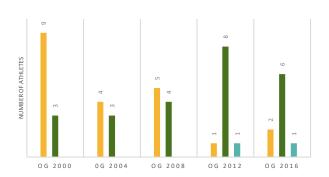

# MALAYSIA (MAS)

AMATEUR SWIMMING UNION OF MALAYSIA

#### **PRESIDENT**

Dato Seri Shahidan Kassim

### VICE-PRESIDENT(S)

Mr. Oon Kee Seng Dato' Hj Nawawi Bin Reduan

### **GENERAL SECRETARY**

Tang Kwai Mae

**BANK ACCOUNT AUDIT CONTROL** 

AFFILIATED CLUBS

13

PERMANENT OFFICER(S)

3

### **NUMBER OF ATHLETES**



2045















# **OLYMPIC GAMES PARTICIPATION**



# PARTICIPATION IN WORLD CHAMPIONSHIPS



# ATHLETES CATEGORY





## **COACHES INFOS**

















0





| PROGRAMME    |
|--------------|
| BASIC        |
| 15           |
| INTERMEDIATE |
| 3            |
| ADVANCED     |

| REFEREES                      |     | WITH<br>CERTIFICATION<br>PROGRAMME |
|-------------------------------|-----|------------------------------------|
| SWIMMING OFFICIALS            | 400 | V                                  |
| OPEN WATER SWIMMING OFFICIALS | 20  | V                                  |
| DIVING JUDGES                 | 30  | V                                  |
| HIGH DIVING JUDGES            | 0   |                                    |
| WATER POLO REFEREES           | 10  | V                                  |
| ARTISTIC SWIMMING JUDGES