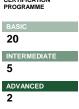

## **COACHES INFOS**

0

| PROGRAMME    |
|--------------|
| BASIC        |
| 15           |
| INTERMEDIATE |
| 3            |
| ADVANCED     |

| REFEREES                      |     | WITH<br>CERTIFICATION<br>PROGRAMME |
|-------------------------------|-----|------------------------------------|
| SWIMMING OFFICIALS            | 400 | V                                  |
| OPEN WATER SWIMMING OFFICIALS | 20  | V                                  |
| DIVING JUDGES                 | 30  | V                                  |
| HIGH DIVING JUDGES            | 0   |                                    |
| WATER POLO REFEREES           | 10  | V                                  |
| ARTISTIC SWIMMING JUDGES      | 50  | V                                  |