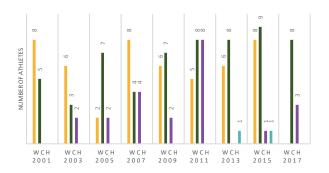

# MALAYSIA (MAS)

AMATEUR SWIMMING UNION OF MALAYSIA

#### **PRESIDENT**

Dato Seri Shahidan Kassim

### VICE-PRESIDENT(S)

Mr. Oon Kee Seng Dato' Hj Nawawi Bin Reduan

### **GENERAL SECRETARY**

Tang Kwai Mae

**BANK ACCOUNT AUDIT CONTROL** 

AFFILIATED CLUBS

13

PERMANENT OFFICER(S)

3

### **NUMBER OF ATHLETES**



2045















# **OLYMPIC GAMES PARTICIPATION**



# PARTICIPATION IN WORLD CHAMPIONSHIPS



# ATHLETES CATEGORY





## **COACHES INFOS**

















0





| PROGRAMME    |
|--------------|
| BASIC        |
| 15           |
| INTERMEDIATE |
| 3            |
| ADVANCED     |

| REFEREES                      |     | WITH<br>CERTIFICATION<br>PROGRAMME |
|-------------------------------|-----|------------------------------------|
| SWIMMING OFFICIALS            | 400 | V                                  |
| OPEN WATER SWIMMING OFFICIALS | 20  | V                                  |
| DIVING JUDGES                 | 30  | V                                  |
| HIGH DIVING JUDGES            | 0   |                                    |
| WATER POLO REFEREES           | 10  | V                                  |
| ARTISTIC SWIMMING JUDGES      | 50  | V