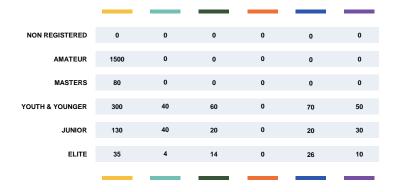

# MALAYSIA (MAS)

AMATEUR SWIMMING UNION OF MALAYSIA

#### **PRESIDENT**

Dato Seri Shahidan Kassim

### VICE-PRESIDENT(S)

Mr. Oon Kee Seng Dato' Hj Nawawi Bin Reduan

### **GENERAL SECRETARY**

Tang Kwai Mae

**BANK ACCOUNT AUDIT CONTROL** 

AFFILIATED CLUBS

13

PERMANENT OFFICER(S)

3

### **NUMBER OF ATHLETES**



2045















# **OLYMPIC GAMES PARTICIPATION**



# PARTICIPATION IN WORLD CHAMPIONSHIPS



# ATHLETES CATEGORY





## **COACHES INFOS**

















0





| PROGRAMME    |
|--------------|
| BASIC        |
| 15           |
| INTERMEDIATE |
| 3            |
| ADVANCED     |

| REFEREES                      |     | WITH<br>CERTIFICATION<br>PROGRAMME |
|-------------------------------|-----|------------------------------------|
| SWIMMING OFFICIALS            | 400 | V                                  |
| OPEN WATER SWIMMING OFFICIALS | 20  | V                                  |
| DIVING JUDGES                 | 30  | V                                  |
| HIGH DIVING JUDGES            | 0   |                                    |
| WATER POLO REFEREES           | 10  | V                                  |
| ARTISTIC SWIMMING JUDGES      | 50  | V                                  |



# **HIGH PER