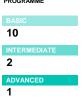

## **COACHES INFOS**

0

| PROGRAMME    |
|--------------|
| BASIC        |
| 15           |
| INTERMEDIATE |
| 3            |
| ADVANCED     |

| REFEREES                      |     | WITH<br>CERTIFICATION<br>PROGRAMME |
|-------------------------------|-----|------------------------------------|
| SWIMMING OFFICIALS            | 400 | V                                  |
| OPEN WATER SWIMMING OFFICIALS | 20  | V                                  |
| DIVING JUDGES                 | 30  | V                                  |
| HIGH DIVING JUDGES            | 0   |                                    |
| WATER POLO REFEREES           | 10  | V                                  |
| ARTISTIC SWIMMING JUDGES      | 50  | V                                  |