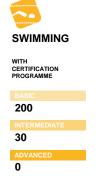

## **COACHES INFOS**

ADVANCE

| BASIC  |        |
|--------|--------|
| 15     |        |
| INTERM | EDIATE |
| 5      |        |
| ADVANO | ED     |
| 0      |        |
|        |        |

WITH CERTIFICATION PROGRAMME

BASIC