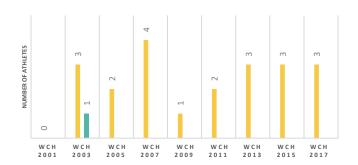

# **BANGLADESH** (BAN)

#### **BANGLADESH SWIMMING FEDERATION**

#### **PRESIDENT**

Aurangzeb Chowdhury

#### VICE-PRESIDENT(S)

Ghulam Mohammed Alomgir Tarafder Md. Ruhul Amin Md Rafiz Uddin Md Abdul Mannan

#### **GENERAL SECRETARY**

M B Saif

**BANK ACCOUNT AUDIT CONTROL** 

**AFFILIATED CLUBS** 

55

PERMANENT OFFICER(S)

4

#### **NUMBER OF ATHLETES**



3550



380













# **OLYMPIC GAMES PARTICIPATION**



# PARTICIPATION IN WORLD CHAMPIONSHIPS



# ATHLETES CATEGORY

| NON REGISTERED  | 2500 | 200 | 200 | 0 | 600 | 0 |
|-----------------|------|-----|-----|---|-----|---|
| AMATEUR         | 200  | 110 | 100 | 0 | 200 | 0 |
| MASTERS         | 0    | 0   | 0   | 0 | 0   | 0 |
| YOUTH & YOUNGER | 100  | 0   | 0   | 0 | 0   | 0 |
| JUNIOR          | 500  | 20  | 50  | 0 | 400 | 0 |
| ELITE           | 250  | 50  | 25  | 0 | 200 | 0 |
|                 |      |     |     |   |     |   |



## **COACHES INFOS**







ADVANCE

| BASIC  |        |
|--------|--------|
| 15     |        |
| INTERM | EDIATE |
| 5      |        |
| ADVANO | ED     |
| 0      |        |
|        |        |

WITH CERTIFICATION PROGRAMME



BASIC

# HIGH DIVING

WITHOUT CERTIFICATION PROGRAMME

| 0            |  |
|--------------|--|
| INTERMEDIATE |  |
| 0