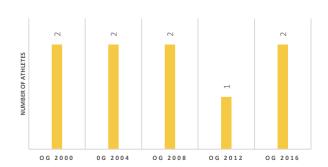

# **BANGLADESH** (BAN)

#### **BANGLADESH SWIMMING FEDERATION**

#### **PRESIDENT**

Aurangzeb Chowdhury

#### VICE-PRESIDENT(S)

Ghulam Mohammed Alomgir Tarafder Md. Ruhul Amin Md Rafiz Uddin Md Abdul Mannan

#### **GENERAL SECRETARY**

M B Saif

**BANK ACCOUNT AUDIT CONTROL** 

**AFFILIATED CLUBS** 

55

PERMANENT OFFICER(S)

4

#### **NUMBER OF ATHLETES**



3550



380













# **OLYMPIC GAMES PARTICIPATION**



# PARTICIPATION IN WORLD CHAMPIONSHIPS



# ATHLETES CATEGORY

| NON REGISTERED  | 2500 | 200 | 200 | 0 | 600 | 0 |
|-----------------|------|-----|-----|---|-----|---|
| AMATEUR         | 200  | 110 | 100 | 0 | 200 | 0 |
| MASTERS         | 0    | 0   | 0   | 0 | 0   | 0 |
| YOUTH & YOUNGER | 100  | 0   | 0   | 0 | 0   | 0 |
| JUNIOR          | 500  | 20  | 50  | 0 | 400 | 0 |
| ELITE           | 250  | 50  | 25  | 0 | 200 | 0 |
|                 |      |     |     |   |     |   |



## **COACHES INFOS**







ADVANCE

| BASIC  |        |
|--------|--------|
| 15     |        |
| INTERM | EDIATE |
| 5      |        |
| ADVANO | ED     |
| 0      |        |
|        |        |

WITH CERTIFICATION PROGRAMME



BASIC

# HIGH DIVING

WITHOUT CERTIFICATION PROGRAMME

| 0            |  |
|--