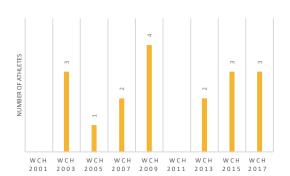

# **SIERRA LEONE** (SLE)

SIERRA LEONE AMATEUR SWIMMING, DIVING AND WATER POLO **ASSOCIATION** 

#### **PRESIDENT**

George Spilsbury-Williams

#### VICE-PRESIDENT(S)

Mrs Diaraye barrie

#### **GENERAL SECRETARY**

Mohamed Abdul Turay

**BANK ACCOUNT AUDIT CONTROL** 

AFFILIATED CLUBS

10

PERMANENT OFFICER(S)

3

### **NUMBER OF ATHLETES**



735















# **OLYMPIC GAMES PARTICIPATION**



# PARTICIPATION IN WORLD CHAMPIONSHIPS



# ATHLETES CATEGORY

| NON REGISTERED  | 500 | 500 | 0 | 0 | 50 | 0 |
|-----------------|-----|-----|---|---|----|---|
| AMATEUR         | 100 | 100 | 0 | 0 | 30 | 0 |
| MASTERS         | 5   | 0   | 0 | 0 | 0  | 0 |
| YOUTH & YOUNGER | 50  | 0   | 0 | 0 | 30 | 0 |
| JUNIOR          | 30  | 0   | 0 | 0 | 20 | 0 |
| ELITE           | 50  | 10  | 0 | 0 | 30 | 0 |
|                 |     |     |   |   |    |   |



## **COACHES INFOS**













| REFEREES                      |    | WITH<br>CERTIFICATION<br>PROGRAMME |
|-------------------------------|----|------------------------------------|
| SWIMMING OFFICIALS            | 30 | V                                  |
| OPEN WATER SWIMMING OFFICIALS | 0  |                                    |
| DIVING JUDGES                 | 0  |