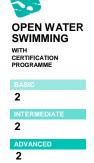

# ATHLETES CATEGORY

| NON REGISTERED  | 500 | 500 | 0 | 0 | 50 | 0 |
|-----------------|-----|-----|---|---|----|---|
| AMATEUR         | 100 | 100 | 0 | 0 | 30 | 0 |
| MASTERS         | 5   | 0   | 0 | 0 | 0  | 0 |
| YOUTH & YOUNGER | 50  | 0   | 0 | 0 | 30 | 0 |
| JUNIOR          | 30  | 0   | 0 | 0 | 20 | 0 |
| ELITE           | 50  | 10  | 0 | 0 | 30 | 0 |
|                 |     |     |   |   |    |   |