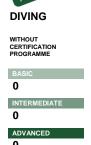

# ATHLETES CATEGORY

| NON REGISTERED  | 500 | 500 | 0 | 0 | 50 | 0 |
|-----------------|-----|-----|---|---|----|---|
| AMATEUR         | 100 | 100 | 0 | 0 | 30 | 0 |
| MASTERS         | 5   | 0   | 0 | 0 | 0  | 0 |
| YOUTH & YOUNGER | 50  | 0   | 0 | 0 | 30 | 0 |
| JUNIOR          | 30  | 0   | 0 | 0 | 20 | 0 |
| ELITE           | 50  | 10  | 0 | 0 | 30 | 0 |
|                 |     |     |   |   |    |   |