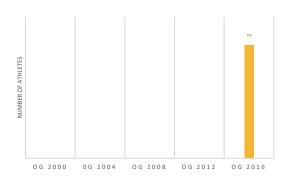

# **SIERRA LEONE** (SLE)

SIERRA LEONE AMATEUR SWIMMING, DIVING AND WATER POLO **ASSOCIATION** 

#### **PRESIDENT**

George Spilsbury-Williams

#### VICE-PRESIDENT(S)

Mrs Diaraye barrie

#### **GENERAL SECRETARY**

Mohamed Abdul Turay

**BANK ACCOUNT AUDIT CONTROL** 

AFFILIATED CLUBS

10

PERMANENT OFFICER(S)

3

### **NUMBER OF ATHLETES**



735















# **OLYMPIC GAMES PARTICIPATION**



# PARTICIPATION IN WORLD CHAMPIONSHIPS



# ATHLETES CATEGORY

| NON REGISTERED  | 500 | 500 | 0 | 0 | 50 | 0 |
|-----------------|-----|-----|---|---|----|---|
| AMATEUR         | 100 | 100 | 0 | 0 | 30 | 0 |
| MASTERS         | 5   | 0   | 0 | 0 | 0  | 0 |
| YOUTH & YOUNGER | 50  | 0   | 0 | 0 | 30 | 0 |
| JUNIOR          | 30  | 0   | 0 | 0 | 20 | 0 |
| ELITE           | 50  | 10  | 0 | 0 | 30 | 0 |
|                 |     |     |   |   |    |   |



## **COACHES INFOS**













| REFEREES                      |    | WITH<br>CERTIFICATION<br>PROGRAMME |
|-------------------------------|----|------------------------------------|
| SWIMMING OFFICIALS            | 30 | V                                  |
| OPEN WATER SWIMMING OFFICIALS | 0  |                                    |
|