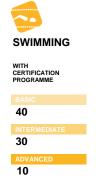

# ATHLETES CATEGORY

| NON REGISTERED  | 500 | 500 | 0 | 0 | 50 | 0 |
|-----------------|-----|-----|---|---|----|---|
| AMATEUR         | 100 | 100 | 0 | 0 | 30 | 0 |
| MASTERS         | 5   | 0   | 0 | 0 | 0  | 0 |
| YOUTH & YOUNGER | 50  | 0   | 0 | 0 | 30 | 0 |
| JUNIOR          | 30  | 0   | 0 | 0 | 20 | 0 |
| ELITE           | 50  | 10  | 0 | 0 | 30 | 0 |
|                 |     |     |   |   |    |   |