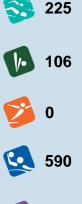

CUBA (CUB)

FEDERACION CUBANA DE NATACION





480

SWIMMING OPEN WATER DIVING HIGH DIVING WATER POLO



ARTISTIC SWIMMING



## ATHLETES CATEGORY

| NON REGISTERED 100 50 0 0 0 0   AMATEUR 200 50 15 0 30 0   MASTERS 150 100 0 0 65 0   YOUTH & YOUNGER 80 10 40 0 270 450   JUNIOR (NOT AT ELITE LEVEL) 40 10 35 0 180 14   ELITE 23 5 16 0 72 16 |                             |     |     |    |   |     |     |
|--------------------------------------------------------------------------------------------------------------------------------------------------------------------------------------------------|-----------------------------|-----|-----|----|---|-----|-----|
| MASTERS 150 100 0 65 0   YOUTH & YOUNGER 80 10 40 0 270 450   JUNIOR (NOT AT ELITE LEVEL) 40 10 35 0 180 14