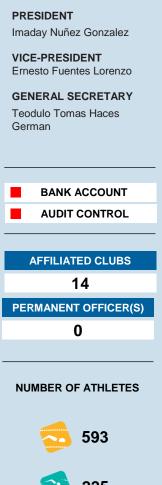

CUBA (CUB)

FEDERACION CUBANA DE NATACION





480

SWIMMING OPEN WATER DIVING HIGH DIVING WATER POLO



ARTISTIC SWIMMING



## ATHLETES CATEGORY

| NON REGISTERED 100 50 0 0 0 0   AMATEUR 200 50 15 0 30 0   MASTERS 150 100 0 0 65 0   YOUTH & YOUNGER 80 10 40 0 270 450   JUNIOR (NOT AT ELITE LEVEL) 40 10 35 0 180 14   ELITE 23 5 16 0 72 16 |                             |     |     |    |   |     |     |
|--------------------------------------------------------------------------------------------------------------------------------------------------------------------------------------------------|-----------------------------|-----|-----|----|---|-----|-----|
| MASTERS 150 100 0 65 0   YOUTH & YOUNGER 80 10 40 0 270 450   JUNIOR (NOT AT ELITE LEVEL) 40 10 35 0 180 14