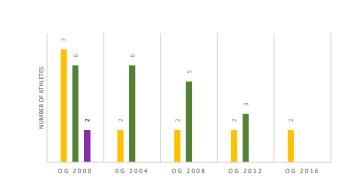

CUBA (CUB)

FEDERACION CUBANA DE NATACION





480

SWIMMING OPEN WATER DIVING HIGH DIVING WATER POLO



ARTISTIC SWIMMING



## ATHLETES CATEGORY

| NON REGISTERED 100 50 0 0 0 0   AMATEUR 200 50 15 0 30 0   MASTERS 150 100 0 0 65 0   YOUTH & YOUNGER 80 10 40 0 270 450   JUNIOR (NOT AT ELITE LEVEL) 40 10 35 0 180 14   ELITE 23 5 16 0 72 16 |                             |     |     |    |   |     |     |
|--------------------------------------------------------------------------------------------------------------------------------------------------------------------------------------------------|-----------------------------|-----|-----|----|---|-----|-----|
| MASTERS 150 100 0 65 0   YOUTH & YOUNGER 80 10 40 0 270 450   JUNIOR (NOT AT ELITE LEVEL) 40 10 35 0 180 14                                                                                      | NON REGISTERED              | 100 | 50