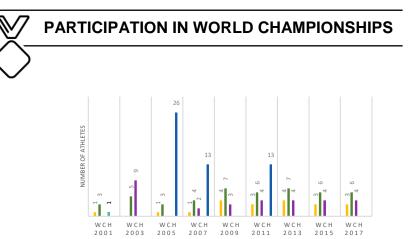

CUBA (CUB)

FEDERACION CUBANA DE NATACION





480

SWIMMING OPEN WATER DIVING HIGH DIVING WATER POLO



ARTISTIC SWIMMING



## ATHLETES CATEGORY

| NON REGISTERED 100 50 0 0 0 0   AMATEUR 200 50 15 0 30 0   MASTERS 150 100 0 0 65 0   YOUTH & YOUNGER 80 10 40 0 270 450   JUNIOR (NOT AT ELITE LEVEL) 40 10 35 0 180 14   ELITE 23 5 16 0 72 16 |                             |     |     |    |   |     |     |
|--------------------------------------------------------------------------------------------------------------------------------------------------------------------------------------------------|-----------------------------|-----|-----|----|---|-----|-----|
| MASTERS 150 100 0 65 0   YOUTH & YOUNGER 80 10 40 0 270 450   JUNIOR (NOT AT ELITE LEVEL) 40 10 35 0 180 14                                                                                      | NON REGISTERED              | 100 | 50  | 0  | 0 | 0   | 0