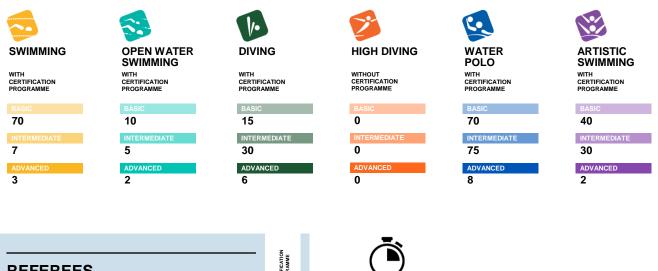

CUBA (CUB)

FEDERACION CUBANA DE NATACION

480

SWIMMING OPEN WATER DIVING HIGH DIVING WATER POLO

ARTISTIC SWIMMING

## ATHLETES CATEGORY

| NON REGISTERED 100 50 0 0 0 0   AMATEUR 200 50 15 0 30 0   MASTERS 150 100 0 0 65 0   YOUTH & YOUNGER 80 10 40 0 270 450   JUNIOR (NOT AT ELITE LEVEL) 40 10 35 0 180 14   ELITE 23 5 16 0 72 16 |                             |     |     |    |   |     |     |
|--------------------------------------------------------------------------------------------------------------------------------------------------------------------------------------------------|-----------------------------|-----|-----|----|---|-----|-----|
| MASTERS 150 100 0 65 0   YOUTH & YOUNGER 80 10 40 0 270 450   JUNIOR (NOT AT ELITE LEVEL) 40 10 35 0 180 14                                                                                      | NON REGISTERED              | 100 | 50  | 0  | 0 | 0   | 0   |
| YOUTH & YOUNGER 80 10 40 0 270 450   JUNIOR (NOT AT ELITE LEVEL) 40 10 35 0 180 14                                                                                                               | AMATEUR                     | 200 | 50  | 15 | 0 | 30  | 0   |
| JUNIOR (NOT AT ELITE LEVEL) 40 10 35 0 180 14                                                                                                                                                    | MASTERS                     | 150 | 100 | 0  | 0 | 65  | 0   |
|                                                                                                                                                                                                  | YOUTH & YOUNGER             | 80  | 10  | 40 | 0 | 270 | 450 |
| ELITE 23 5 16 0 72 16                                                                                                                                                                            | JUNIOR (NOT AT ELITE LEVEL) | 40  | 10  | 35 | 0 | 180 | 14  |
|                                                                                                                                                                                                  | ELITE                       | 23  | 5   | 16 | 0 | 72  | 16  |