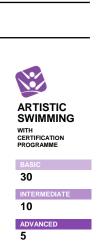

# ATHLETES CATEGORY

| NON REGISTERED  | 150 | 0 | 0 | 0 | 0  | 0 |
|-----------------|-----|---|---|---|----|---|
| AMATEUR         | 40  | 0 | 0 | 0 | 20 | 0 |
| MASTERS         | 2   | 0 | 0 | 0 | 0  | 0 |
| YOUTH & YOUNGER | 30  | 0 | 0 | 0 | 0  | 0 |
| JUNIOR          | 10  | 0 | 0 | 0 | 0  | 0 |
| ELITE           | 5   | 4 | 0 | 0 | 0  | 0 |
|                 |     |   |   |   |    |   |