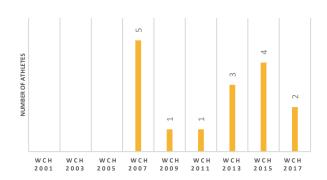

## **GHANA** (GHA)

### **GHANA SWIMMING ASSOCIATION**

### **PRESIDENT**

Theophilus Wilson Edzie

### VICE-PRESIDENT(S)

Delphina Quaye Benjamin Quansah

### **GENERAL SECRETARY**

Mohammed Muniru Kassim

**BANK ACCOUNT AUDIT CONTROL** 

AFFILIATED CLUBS

9

PERMANENT OFFICER(S)

1

### **NUMBER OF ATHLETES**



237















## **OLYMPIC GAMES PARTICIPATION**



## **PARTICIPATION IN WORLD CHAMPIONSHIPS**



# ATHLETES CATEGORY

| NON REGISTERED  | 150 | 0 | 0 | 0 | 0  | 0 |
|-----------------|-----|---|---|---|----|---|
| AMATEUR         | 40  | 0 | 0 | 0 | 20 | 0 |
| MASTERS         | 2   | 0 | 0 | 0 | 0  | 0 |
| YOUTH & YOUNGER | 30  | 0 | 0 | 0 | 0  | 0 |
| JUNIOR          | 10  | 0 | 0 | 0 | 0  | 0 |
| ELITE           | 5   | 4 | 0 | 0 | 0  | 0 |
|                 |     |   |   |   |    |   |



## **COACHES INFOS**













| REFEREES                      |   | WITH<br>CERTIFICATION<br>PROGRAMME |
|-------------------------------|---|------------------------------------|
| SWIMMING OFFICIALS            | 6 |                                    |
| OPEN WATER SWIMMING OFFICIALS | 0 |                                    |
| DIVING JUDGES                 | 0 |