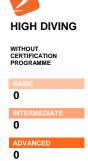

# ATHLETES CATEGORY

| NON REGISTERED  | 150 | 0 | 0 | 0 | 0  | 0 |
|-----------------|-----|---|---|---|----|---|
| AMATEUR         | 40  | 0 | 0 | 0 | 20 | 0 |
| MASTERS         | 2   | 0 | 0 | 0 | 0  | 0 |
| YOUTH & YOUNGER | 30  | 0 | 0 | 0 | 0  | 0 |
| JUNIOR          | 10  | 0 | 0 | 0 | 0  | 0 |
| ELITE           | 5   | 4 | 0 | 0 | 0  | 0 |
|                 |     |   |   |   |    |   |