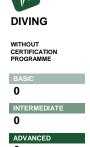

# ATHLETES CATEGORY

| NON REGISTERED  | 150 | 0 | 0 | 0 | 0  | 0 |
|-----------------|-----|---|---|---|----|---|
| AMATEUR         | 40  | 0 | 0 | 0 | 20 | 0 |
| MASTERS         | 2   | 0 | 0 | 0 | 0  | 0 |
| YOUTH & YOUNGER | 30  | 0 | 0 | 0 | 0  | 0 |
| JUNIOR          | 10  | 0 | 0 | 0 | 0  | 0 |
| ELITE           | 5   | 4 | 0 | 0 | 0  | 0 |
|                 |     |   |   |   |    |   |