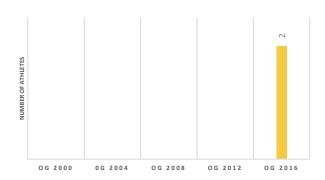

## **GHANA** (GHA)

### **GHANA SWIMMING ASSOCIATION**

### **PRESIDENT**

Theophilus Wilson Edzie

### VICE-PRESIDENT(S)

Delphina Quaye Benjamin Quansah

### **GENERAL SECRETARY**

Mohammed Muniru Kassim

**BANK ACCOUNT AUDIT CONTROL** 

AFFILIATED CLUBS

9

PERMANENT OFFICER(S)

1

### **NUMBER OF ATHLETES**



237















## **OLYMPIC GAMES PARTICIPATION**



## **PARTICIPATION IN WORLD CHAMPIONSHIPS**



# ATHLETES CATEGORY

| NON REGISTERED  | 150 | 0 | 0 | 0 | 0  | 0 |
|-----------------|-----|---|---|---|----|---|
| AMATEUR         | 40  | 0 | 0 | 0 | 20 | 0 |
| MASTERS         | 2   | 0 | 0 | 0 | 0  | 0 |
| YOUTH & YOUNGER | 30  | 0 | 0 | 0 | 0  | 0 |
| JUNIOR          | 10  | 0 | 0 | 0 | 0  | 0 |
| ELITE           | 5   | 4 | 0 | 0 | 0  | 0 |
|                 |     |   |   |   |    |   |



## **COACHES INFOS**













| REFEREES                      |   | WITH<br>CERTIFICATION<br>PROGRAMME |
|-------------------------------|---|------------------------------------|
| SWIMMING OFFICIALS            | 6 |                                    |
| OPEN WATER SWIMMING OFFICIALS | 0 |                                    |
| DIVING JUDGES