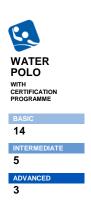

# ATHLETES CATEGORY

| NON REGISTERED  | 150 | 0 | 0 | 0 | 0  | 0 |
|-----------------|-----|---|---|---|----|---|
| AMATEUR         | 40  | 0 | 0 | 0 | 20 | 0 |
| MASTERS         | 2   | 0 | 0 | 0 | 0  | 0 |
| YOUTH & YOUNGER | 30  | 0 | 0 | 0 | 0  | 0 |
| JUNIOR          | 10  | 0 | 0 | 0 | 0  | 0 |
| ELITE           | 5   | 4 | 0 | 0 | 0  | 0 |
|                 |     |   |   |   |    |   |