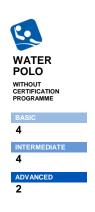

# ATHLETES CATEGORY

| NON REGISTERED  | 1000 | 200 | 0 | 0 | 0  | 0 |
|-----------------|------|-----|---|---|----|---|
| AMATEUR         | 500  | 200 | 0 | 0 | 0  | 0 |
| MASTERS         | 50   | 42  | 0 | 0 | 30 | 0 |
| YOUTH & YOUNGER | 150  | 100 | 0 | 0 | 0  | 0 |
| JUNIOR          | 10   | 22  | 0 | 0 | 50 | 0 |
| ELITE           | 10   | 8   | 0 | 0 | 0  | 0 |
|                 |      |     |   |   |    |   |