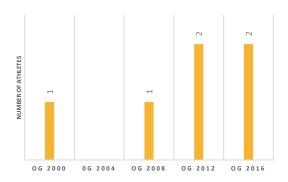

# **SUDAN** (SUD)

### **SUDAN SWIMMING FEDERATIONS**

### **PRESIDENT**

Dr Golam Aldeen Mohamed

### VICE-PRESIDENT(S)

Mokarm Hag Altom

# **GENERAL SECRETARY**

Tarig Diab

**BANK ACCOUNT** 

**AUDIT CONTROL** 

AFFILIATED CLUBS

15

PERMANENT OFFICER(S)

0

### **NUMBER OF ATHLETES**



1720













# **OLYMPIC GAMES PARTICIPATION**



### PARTICIPATION IN WORLD CHAMPIONSHIPS



# ATHLETES CATEGORY

| NON REGISTERED  | 1000 | 200 | 0 | 0 | 0  | 0 |
|-----------------|------|-----|---|---|----|---|
| AMATEUR         | 500  | 200 | 0 | 0 | 0  | 0 |
| MASTERS         | 50   | 42  | 0 | 0 | 30 | 0 |
| YOUTH & YOUNGER | 150  | 100 | 0 | 0 | 0  | 0 |
| JUNIOR          | 10   | 22  | 0 | 0 | 50 | 0 |
| ELITE           | 10   | 8   | 0 | 0 | 0  | 0 |
|                 |      |     |   |   |    |   |



### **COACHES INFOS**





8

ADVANCE:





0





| REFEREES                      |    | WITH<br>CERTIFICATION<br>PROGRAMME |
|-------------------------------|----|------------------------------------|
| SWIMMING OFFICIALS            | 60 |                                    |
| OPEN WATER SWIMMING OFFICIALS | 50 |