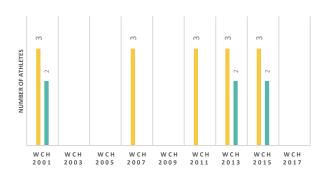

# **SUDAN** (SUD)

### **SUDAN SWIMMING FEDERATIONS**

### **PRESIDENT**

Dr Golam Aldeen Mohamed

### VICE-PRESIDENT(S)

Mokarm Hag Altom

# **GENERAL SECRETARY**

Tarig Diab

**BANK ACCOUNT** 

**AUDIT CONTROL** 

AFFILIATED CLUBS

15

PERMANENT OFFICER(S)

0

### **NUMBER OF ATHLETES**



1720













# **OLYMPIC GAMES PARTICIPATION**



### PARTICIPATION IN WORLD CHAMPIONSHIPS



# ATHLETES CATEGORY

| NON REGISTERED  | 1000 | 200 | 0 | 0 | 0  | 0 |
|-----------------|------|-----|---|---|----|---|
| AMATEUR         | 500  | 200 | 0 | 0 | 0  | 0 |
| MASTERS         | 50   | 42  | 0 | 0 | 30 | 0 |
| YOUTH & YOUNGER | 150  | 100 | 0 | 0 | 0  | 0 |
| JUNIOR          | 10   | 22  | 0 | 0 | 50 | 0 |
| ELITE           | 10   | 8   | 0 | 0 | 0  | 0 |
|                 |      |     |   |   |    |   |



### **COACHES INFOS**





8

ADVANCE:





0





| REFEREES                      |    | WITH<br>CERTIFICATION<br>PROGRAMME |
|-------------------------------|----|------------------------------------|
| SWIMMING OFFICIALS            | 60 |                                    |
| OPEN WATER SWIMMING OFFICIALS | 50 |                                    |
| DIVING JUDGES