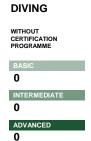

# ATHLETES CATEGORY

| NON REGISTERED  | 1000 | 200 | 0 | 0 | 0  | 0 |
|-----------------|------|-----|---|---|----|---|
| AMATEUR         | 500  | 200 | 0 | 0 | 0  | 0 |
| MASTERS         | 50   | 42  | 0 | 0 | 30 | 0 |
| YOUTH & YOUNGER | 150  | 100 | 0 | 0 | 0  | 0 |
| JUNIOR          | 10   | 22  | 0 | 0 | 50 | 0 |
| ELITE           | 10   | 8   | 0 | 0 | 0  | 0 |
|                 |      |     |   |   |    |   |