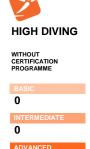

# ATHLETES CATEGORY

| NON REGISTERED  | 1000 | 200 | 0 | 0 | 0  | 0 |
|-----------------|------|-----|---|---|----|---|
| AMATEUR         | 500  | 200 | 0 | 0 | 0  | 0 |
| MASTERS         | 50   | 42  | 0 | 0 | 30 | 0 |
| YOUTH & YOUNGER | 150  | 100 | 0 | 0 | 0  | 0 |
| JUNIOR          | 10   | 22  | 0 | 0 | 50 | 0 |
| ELITE           | 10   | 8   | 0 | 0 | 0  | 0 |
|                 |      |     |   |   |    |   |