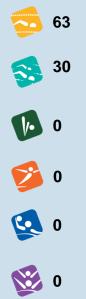

# ATHLETES CATEGORY

|                 |    |    | _ | — |   |   |
|-----------------|----|----|---|---|---|---|
| NON REGISTERED  | 10 | 10 | 0 | 0 | 0 | 0 |
| AMATEUR         | 3  | 10 | 0 | 0 | 0 | 0 |
| MASTERS         | 0  | 0  | 0 | 0 | 0 | 0 |
| YOUTH & YOUNGER | 43 | 10 | 0 | 0 | 0 | 0 |
| JUNIOR          | 5  | 0  | 0 | 0 | 0 | 0 |
| ELITE           | 2  | 0  | 0 | 0 | 0 | 0 |
|                 | _  |    | _ |   | _ |   |