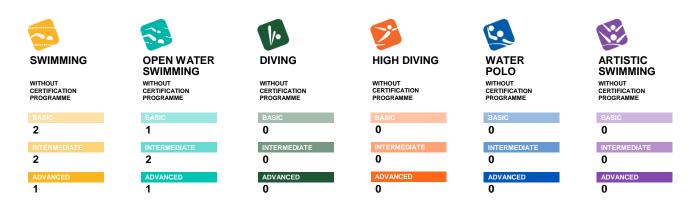

AMERICAN SAMOA (ASA)

#### AMERICAN SAMOA SWIMMING ASSOCIATION





OG 2000 OG 2004 OG 2008 OG 2

OG 2012 OG 2016





# ATHLETES CATEGORY

|                 |    |    | _ | — |   |   |
|-----------------|----|----|---|---|---|---|
| NON REGISTERED  | 10 | 10 | 0 | 0 | 0 | 0 |
| AMATEUR         | 3  | 10 | 0 | 0 | 0 | 0 |
| MASTERS         | 0  | 0  | 0 | 0 | 0 | 0 |
| YOUTH & YOUNGER | 43 | 10 | 0 | 0 | 0 | 0 |
| JUNIOR          | 5  | 0  | 0 | 0 | 0 | 0 |
| ELITE           | 2  | 0  | 0 | 0 | 0 | 0 |
|                 | _  |    | _ |   | _ |   |



### **COACHES INFOS**



| REFEREES                      |   | WITH<br>CERTIFICATION<br>PROGRAMME |
|-------------------------------|---|------------------------------------|
| SWIMMING OFFICIALS            | 5 |                                    |
| OPEN WATER SWIMMING OFFICIALS | 5 |                                    |
| DIVING JUDGES                 | 0 |                                    |
| HIGH DIVING JUDGES            | 0 |                                    |
| WATER POLO REFEREES           | 0 |                                    |
| ARTISTIC SWIMMING JUDGES      | 0 |                                    |
|                               |   |                                    |

| FACILITIES       |   |  |  |  |
|------------------|---|--|--|--|
| 25M POOLS        | 0 |  |  |  |
| 50M POOLS        |