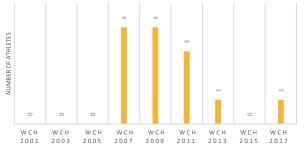

AMERICAN SAMOA (ASA)

#### AMERICAN SAMOA SWIMMING ASSOCIATION





OG 2000 OG 2004 OG 2008 OG 2

OG 2012 OG 2016





# ATHLETES CATEGORY

|                 |    |    | _ | — |   |   |
|-----------------|----|----|---|---|---|---|
| NON REGISTERED  | 10 | 10 | 0 | 0 | 0 | 0 |
| AMATEUR         | 3  | 10 | 0 | 0 | 0 | 0 |
| MASTERS         | 0  | 0  | 0 | 0 | 0 | 0 |
| YOUTH & YOUNGER | 43 | 10 | 0 | 0 | 0 | 0 |
| JUNIOR          | 5  | 0  | 0 | 0 | 0 | 0 |
| ELITE           | 2  | 0  | 0 | 0 | 0 | 0 |
|                 | _  |    | _ |   | _ |   |



### **COACHES INFOS**



| REFEREES                      |   | WITH<br>CERTIFICATION<br>PROGRAMME |
|-------------------------------|---|------------------------------------|
| SWIMMING OFFICIALS            | 5 |                                    |
| OPEN WATER SWIMMING OFFICIALS | 5 |                                    |
| DIVING JUDGES                 | 0