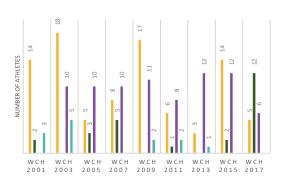

# **SWITZERLAND** (SUI)

# SWISS SWIMMING FEDERATION

### **PRESIDENT**

Dr. Ewen Cameron Bartolo Consolo

#### **GENERAL SECRETARY**

Michael Schallhart

BANK ACCOUNT
AUDIT CONTROL

**AFFILIATED CLUBS** 

188

PERMANENT OFFICER(S)

15

## NUMBER OF ATHLETES



55.450



310



336



20



1.840



1.068





# **OLYMPIC GAMES PARTICIPATION**



# $\nearrow$

# PARTICIPATION IN WORLD CHAMPIONSHIPS





# ATHLETES CATEGORY

| NON REGISTERED  | 50000 | 150 | 100 | 0  | 0   | 100 |
|-----------------|-------|-----|-----|----|-----|-----|
| AMATEUR         | 1100  | 50  | 0   | 0  | 0   | 800 |
| MASTERS         | 500   | 20  | 40  | 0  | 300 | 100 |
| YOUTH & YOUNGER | 1600  | 40  | 166 | 0  | 700 | 24  |
| JUNIOR          | 2200  | 40  | 19  | 0  | 200 | 20  |
| ELITE           | 50    | 10  | 11  | 20 | 640 | 24  |
|                 |       |     |     |    |     |     |



### **COACHES INFOS**













| REFEREES                      |      | WITH<br>CERTIFICATION<br>PROGRAMME |
|-------------------------------|------|------------------------------------|
| SWIMMING OFFICIALS            | 1800 | V                                  |
| OPEN WATER SWIMMING OFFICIALS | 26   | V