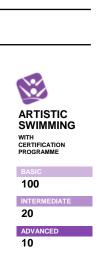

### **COACHES INFOS**

| REFEREES                      |      | WITH<br>CERTIFICATION<br>PROGRAMME |
|-------------------------------|------|------------------------------------|
| SWIMMING OFFICIALS            | 1800 | V                                  |
| OPEN WATER SWIMMING OFFICIALS | 26   | V                                  |
| DIVING JUDGES                 | 88   | V                                  |
| HIGH DIVING JUDGES            | 0    | V                                  |
| WATER POLO REFEREES           | 50   | V                                  |
| ARTISTIC SWIMMING JUDGES      | 300  | V                                  |
|                               |      |                                    |