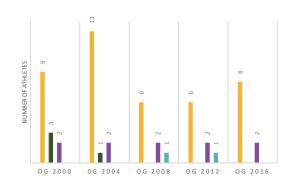

# **SWITZERLAND** (SUI)

# SWISS SWIMMING FEDERATION

### **PRESIDENT**

Dr. Ewen Cameron Bartolo Consolo

#### **GENERAL SECRETARY**

Michael Schallhart

BANK ACCOUNT
AUDIT CONTROL

**AFFILIATED CLUBS** 

188

PERMANENT OFFICER(S)

15

## NUMBER OF ATHLETES



55.450



310



336



20



1.840



1.068





# **OLYMPIC GAMES PARTICIPATION**



# $\nearrow$

# PARTICIPATION IN WORLD CHAMPIONSHIPS





# ATHLETES CATEGORY

| NON REGISTERED  | 50000 | 150 | 100 | 0  | 0   | 100 |
|-----------------|-------|-----|-----|----|-----|-----|
| AMATEUR         | 1100  | 50  | 0   | 0  | 0   | 800 |
| MASTERS         | 500   | 20  | 40  | 0  | 300 | 100 |
| YOUTH & YOUNGER | 1600  | 40  | 166 | 0  | 700 | 24  |
| JUNIOR          | 2200  | 40  | 19  | 0  | 200 | 20  |
| ELITE           | 50    | 10  | 11  | 20 | 640 | 24  |
|                 |       |     |     |    |     |     |



### **COACHES INFOS**













| REFEREES                      |      | WITH<br>CERTIFICATION<br>PROGRAMME |
|-------------------------------|------|------------------------------------|
| SWIMMING OFFICIALS            | 1800 | V