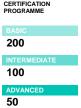

### **COACHES INFOS**

10

|     | WITH<br>CERTIFICATION<br>PROCE AMME |
|-----|-------------------------------------|
| 500 | V                                   |
| 120 |                                     |
| 108 | V                                   |
| 0   |                                     |
| 30  | V                                   |
| 30  | V                                   |
|     | 120<br>108<br>0<br>30               |