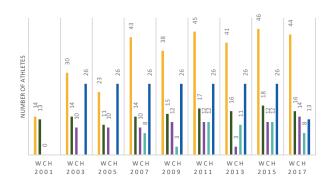

## **PEOPLE'S REPUBLIC OF CHINA (CHN)**

**CHINA SWIMMING ASSOCIATION** 

**PRESIDENT ZHOU Jihong** 

> **BANK ACCOUNT AUDIT CONTROL**

**AFFILIATED CLUBS** 

PERMANENT OFFICER(S)

**NUMBER OF ATHLETES** 



131.200



100.300



2.530











# OLYMPIC GAMES PARTICIPATION



### PARTICIPATION IN WORLD CHAMPIONSHIPS





# ATHLETES CATEGORY

| NON REGISTERED  | 50000 | 50000 | 500 | 0 | 300 | 600 |
|-----------------|-------|-------|-----|---|-----|-----|
| AMATEUR         | 0     | 0     | 450 | 0 | 240 | 500 |
| MASTERS         | 50000 | 50000 | 200 | 0 | 40  | 100 |
| YOUTH & YOUNGER | 0     | 0     | 0   | 0 | 0   | 0   |
| JUNIOR          | 30000 | 200   | 880 | 0 | 200 | 500 |
| ELITE           | 1200  | 100   | 500 | 0 | 60  | 250 |
|                 |       |       |     |   |     |     |



### **COACHES INFOS**









10







|     | WITH<br>CERTIFICATION<br>PROCE AMME |
|-----|-------------------------------------|
| 500 | V                                   |
| 120 |                                     |
| 108 | V                                   |
| 0   |