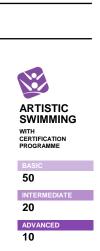

### **COACHES INFOS**

10

|     | WITH<br>CERTIFICATION<br>PROCE AMME |
|-----|-------------------------------------|
| 500 | V                                   |
| 120 |                                     |
| 108 | V                                   |
| 0   |                                     |
| 30  | V                                   |
| 30  | V                                   |
|     | 120<br>108<br>0<br>30               |