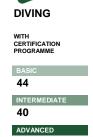

### **COACHES INFOS**

10

|     | WITH<br>CERTIFICATION<br>PROCE AMME |
|-----|-------------------------------------|
| 500 | V                                   |
| 120 |                                     |
| 108 | V                                   |
| 0   |                                     |
| 30  | V                                   |
| 30  | V                                   |
|     | 120<br>108<br>0<br>30               |