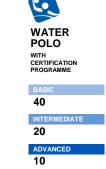

### **COACHES INFOS**

10

|     | WITH<br>CERTIFICATION<br>PROCE AMME |
|-----|-------------------------------------|
| 500 | V                                   |
| 120 |                                     |
| 108 | V                                   |
| 0   |                                     |
| 30  | V                                   |
| 30  | V                                   |
|     | 120<br>108<br>0<br>30               |