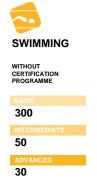

### **COACHES INFOS**

10

|     | WITH<br>CERTIFICATION<br>PROCE AMME |
|-----|-------------------------------------|
| 500 | V                                   |
| 120 |                                     |
| 108 | V                                   |
| 0   |                                     |
| 30  | V                                   |
| 30  | V                                   |
|     | 120<br>108<br>0<br>30               |