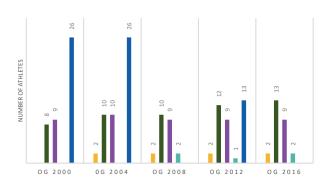

## **PEOPLE'S REPUBLIC OF CHINA (CHN)**

**CHINA SWIMMING ASSOCIATION** 

**PRESIDENT ZHOU Jihong** 

> **BANK ACCOUNT AUDIT CONTROL**

**AFFILIATED CLUBS** 

PERMANENT OFFICER(S)

**NUMBER OF ATHLETES** 



131.200



100.300



2.530











# OLYMPIC GAMES PARTICIPATION



### PARTICIPATION IN WORLD CHAMPIONSHIPS





# ATHLETES CATEGORY

| NON REGISTERED  | 50000 | 50000 | 500 | 0 | 300 | 600 |
|-----------------|-------|-------|-----|---|-----|-----|
| AMATEUR         | 0     | 0     | 450 | 0 | 240 | 500 |
| MASTERS         | 50000 | 50000 | 200 | 0 | 40  | 100 |
| YOUTH & YOUNGER | 0     | 0     | 0   | 0 | 0   | 0   |
| JUNIOR          | 30000 | 200   | 880 | 0 | 200 | 500 |
| ELITE           | 1200  | 100   | 500 | 0 | 60  | 250 |
|                 |       |       |     |   |     |     |



### **COACHES INFOS**









10







|     | WITH<br>CERTIFICATION<br>PROCE AMME |
|-----|-------------------------------------|
| 500 | V                                   |
| 120 |                                     |
| 108 | V