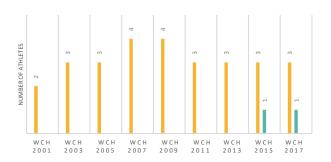

ESA (ESA)

# **FEDERACIÓN** SALVADOREÑA DE **NATACIÓN**

**PRESIDENT** 

LIC. MAURICIO ACOSTA

VICE-PRESIDENT(S)

LI. HUGO MEZA

**GENERAL SECRETARY** 

LIC. OSCAR FLORES

**BANK ACCOUNT** 

**AUDIT CONTROL** 

AFFILIATED CLUBS

14

PERMANENT OFFICER(S)

6

### **NUMBER OF ATHLETES**

















# **OLYMPIC GAMES PARTICIPATION**



## PARTICIPATION IN WORLD CHAMPIONSHIPS



# ATHLETES CATEGORY

| NON REGISTERED  | 200 | 25 | 10 | 0 | 15 | 15 |
|-----------------|-----|----|----|---|----|----|
| AMATEUR         | 200 | 50 | 10 | 0 | 30 | 10 |
| MASTERS         | 20  | 10 | 2  | 0 | 20 | 0  |
| YOUTH & YOUNGER | 250 | 40 | 6  | 0 | 15 | 40 |
| JUNIOR          | 50  | 15 | 6  | 0 | 20 | 8  |
| ELITE           | 12  | 3  | 2  | 0 | 30 | 8  |
|                 |     |    |    |   |    |    |



### **COACHES INFOS**













| REFEREES                      |    | WITH<br>CERTIFICATION<br>PROGRAMME |
|-------------------------------|----|------------------------------------|
| SWIMMING OFFICIALS            | 25 | V                                  |
| OPEN WATER SWIMMING OFFICIALS | 17 | V                                  |
| DIVING JUDGES                 | 6