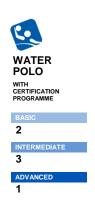

# ATHLETES CATEGORY

| NON REGISTERED  | 200 | 25 | 10 | 0 | 15 | 15 |
|-----------------|-----|----|----|---|----|----|
| AMATEUR         | 200 | 50 | 10 | 0 | 30 | 10 |
| MASTERS         | 20  | 10 | 2  | 0 | 20 | 0  |
| YOUTH & YOUNGER | 250 | 40 | 6  | 0 | 15 | 40 |
| JUNIOR          | 50  | 15 | 6  | 0 | 20 | 8  |
| ELITE           | 12  | 3  | 2  | 0 | 30 | 8  |
|                 |     |    |    |   |    |    |