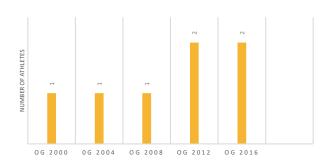

ESA (ESA)

# **FEDERACIÓN** SALVADOREÑA DE **NATACIÓN**

**PRESIDENT** 

LIC. MAURICIO ACOSTA

VICE-PRESIDENT(S)

LI. HUGO MEZA

**GENERAL SECRETARY** 

LIC. OSCAR FLORES

**BANK ACCOUNT** 

**AUDIT CONTROL** 

AFFILIATED CLUBS

14

PERMANENT OFFICER(S)

6

### **NUMBER OF ATHLETES**

















# **OLYMPIC GAMES PARTICIPATION**



## PARTICIPATION IN WORLD CHAMPIONSHIPS



# ATHLETES CATEGORY

| NON REGISTERED  | 200 | 25 | 10 | 0 | 15 | 15 |
|-----------------|-----|----|----|---|----|----|
| AMATEUR         | 200 | 50 | 10 | 0 | 30 | 10 |
| MASTERS         | 20  | 10 | 2  | 0 | 20 | 0  |
| YOUTH & YOUNGER | 250 | 40 | 6  | 0 | 15 | 40 |
| JUNIOR          | 50  | 15 | 6  | 0 | 20 | 8  |
| ELITE           | 12  | 3  | 2  | 0 | 30 | 8  |
|                 |     |    |    |   |    |    |



### **COACHES INFOS**













| REFEREES                      |    | WITH<br>CERTIFICATION<br>PROGRAMME |
|-------------------------------|----|------------------------------------|
| SWIMMING OFFICIALS            | 25 | V                                  |
| OPEN WATER SWIMMING OFFICIALS | 17 | V