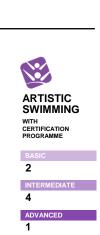

# ATHLETES CATEGORY

| NON REGISTERED  | 200 | 25 | 10 | 0 | 15 | 15 |
|-----------------|-----|----|----|---|----|----|
| AMATEUR         | 200 | 50 | 10 | 0 | 30 | 10 |
| MASTERS         | 20  | 10 | 2  | 0 | 20 | 0  |
| YOUTH & YOUNGER | 250 | 40 | 6  | 0 | 15 | 40 |
| JUNIOR          | 50  | 15 | 6  | 0 | 20 | 8  |
| ELITE           | 12  | 3  | 2  | 0 | 30 | 8  |
|                 |     |    |    |   |    |    |