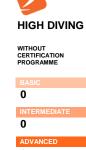

# ATHLETES CATEGORY

| NON REGISTERED  | 200 | 25 | 10 | 0 | 15 | 15 |
|-----------------|-----|----|----|---|----|----|
| AMATEUR         | 200 | 50 | 10 | 0 | 30 | 10 |
| MASTERS         | 20  | 10 | 2  | 0 | 20 | 0  |
| YOUTH & YOUNGER | 250 | 40 | 6  | 0 | 15 | 40 |
| JUNIOR          | 50  | 15 | 6  | 0 | 20 | 8  |
| ELITE           | 12  | 3  | 2  | 0 | 30 | 8  |
|                 |     |    |    |   |    |    |