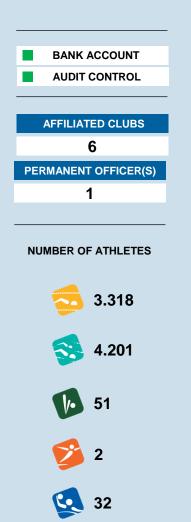

VICE-PRESIDENT(S) Maître Espérance MUSIRIMU

GENERAL SECRETARY MIle Elsie UWAMAHORO



0

<page-header><figure><figure><figure><figure><figure>



## ATHLETES CATEGORY

|                 |      |      | —   |     |    |   |
|-----------------|------|------|-----|-----|----|---|
| NON REGISTERED  | 2000 | 4000 | 50  | 1   | 30 | 0 |
| AMATEUR         | 800  | 200  | 0   | 1   | 0  | 0 |
| MASTERS         | 0    | 0    | 0   | 0   | 0  | 0 |
| YOUTH & YOUNGER | 445  | 1    | 1   | 0   | 1  | 0 |
| JUNIOR          | 48   | 0    | 0   | 0   | 0  | 0 |
| ELITE           | 25   | 0    | 0 _ | . 0 | 0  | 0 |
|                 |      |      |     | _   |    |   |



## **COACHES INFOS**



| REFEREES                      |    | WITH<br>CERTIFICATION<br>PROGRAMME |
|-------------------------------|----|------------------------------------|
| SWIMMING OFFICIALS            | 44 | V