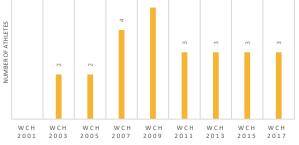

VICE-PRESIDENT(S) Maître Espérance MUSIRIMU

GENERAL SECRETARY MIle Elsie UWAMAHORO



0

<page-header><figure><figure><figure><figure><figure>



## ATHLETES CATEGORY

|                 |      |      | —   |     |    |   |
|-----------------|------|------|-----|-----|----|---|
| NON REGISTERED  | 2000 | 4000 | 50  | 1   | 30 | 0 |
| AMATEUR         | 800  | 200  | 0   | 1   | 0  | 0 |
| MASTERS         | 0    | 0    | 0   | 0   | 0  | 0 |
| YOUTH & YOUNGER | 445  | 1    | 1   | 0   | 1  | 0 |
| JUNIOR          | 48   | 0    | 0   | 0   | 0  | 0 |
| ELITE           | 25   | 0    | 0 _ | . 0 | 0  | 0 |
|                 |      |      |     | _   |    |   |



## **COACHES INFOS**



| REFEREES                      |    | WITH<br>CERTIFICATION<br>PROGRAMME |
|-------------------------------|----|------------------------------------|
| SWIMMING OFFICIALS            | 44 | V                                  |
| OPEN WATER SWIMMING OFFI