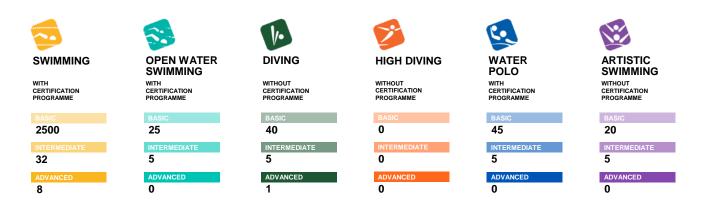

### **COACHES INFOS**



| REFEREES                      |     | WITH<br>CERTIFICATION<br>PROGRAMME |
|-------------------------------|-----|------------------------------------|
| SWIMMING OFFICIALS            | 750 | V                                  |
| OPEN WATER SWIMMING OFFICIALS | 20  | V                                  |
| DIVING JUDGES                 | 10  | V                                  |
| HIGH DIVING JUDGES            | 0   |                                    |
| WATER POLO REFEREES           | 20  | V                                  |
| ARTISTIC SWIMMING JUDGES      | 10  | V                                  |
|                               |     |                                    |

# FACILITIES

| 25M POOLS        | 257 |
|------------------|-----|
| 50M POOLS        | 28  |
| OTHER P