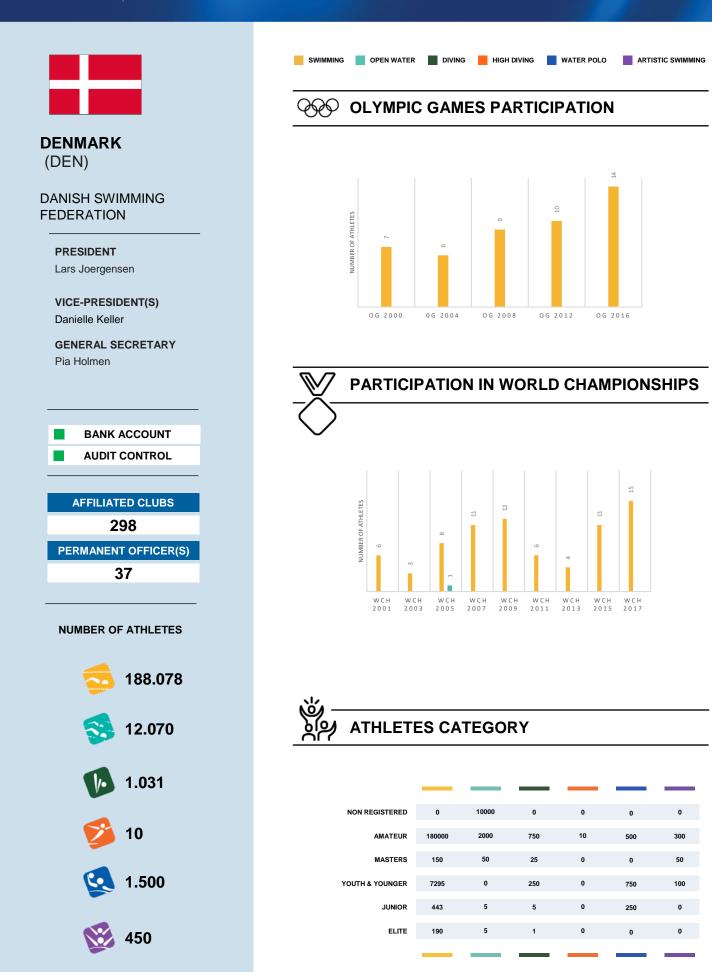

### **COACHES INFOS**



| REFEREES                      |     | WITH<br>CERTIFICATION<br>PROGRAMME |
|-------------------------------|-----|------------------------------------|
| SWIMMING OFFICIALS            | 750 | V                                  |
| OPEN WATER SWIMMING OFFICIALS | 20  | V                                  |
| DIVING JUDGES                 | 10  | V                                  |
| HIGH DIVING JUDGES            | 0   |                                    |
| WATER POLO REFEREES           | 20  | V                                  |
| ARTISTIC SWIMMING JUDGES      | 10  | V                                  |
|                               |     |                                    |

# FACILITIES

| 25M POOLS        | 257 |
|------------------|-----|
| 50M POO