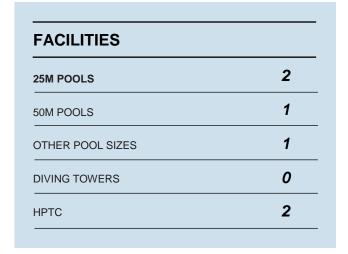

| 0            |
| INTERMEDIATE |
| 0            |
| ADVANCED     |
| 0            |

| REFEREES                      |    | WITH<br>CERTIFICATION<br>PROGRAMME |
|-------------------------------|----|------------------------------------|
| SWIMMING OFFICIALS            | 30 | V                                  |
| OPEN WATER SWIMMING OFFICIALS | 15 | V                                  |
| DIVING JUDGES                 | 0  |                                    |
| HIGH DIVING JUDGES            | 0  |                                    |
| WATER POLO REFEREES           | 0  |                                    |
| ARTISTIC SWIMMING JUDGES      | 0  |                                    |
|                               |    |                                    |



#### **HIGH PERFORMANCE**





#### **NATIONAL COMPETITIONS**



OCEANIA 435