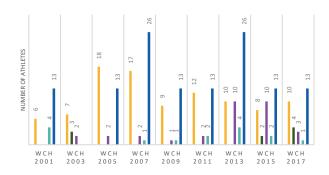

## **NEW ZEALAND** (NZL)

**AQUATICS NEW ZEALAND** 

PRESIDENT Roger Eagles

**GENERAL SECRETARY**Christopher Wilson

BANK ACCOUNT
AUDIT CONTROL

FAFFILIATED CLUBS
212
PERMANENT OFFICER(S)

PERMANENT OFFICER(S

#### NUMBER OF ATHLETES



959.410



902



1.193



0



23.300



325



## ₩

## **OLYMPIC GAMES PARTICIPATION**



# $\overline{\mathbb{X}}$

## PARTICIPATION IN WORLD CHAMPIONSHIPS



## 600 600

# ATHLETES CATEGORY

| NON REGISTERED  | 950000 | 400 | 380 | 0 | 3000  | 100 |
|-----------------|--------|-----|-----|---|-------|-----|
| AMATEUR         | 0      | 0   | 0   | 0 | 0     | 0   |
| MASTERS         | 810    | 148 | 30  | 0 | 0     | 3   |
| YOUTH & YOUNGER | 0      | 0   | 741 | 0 | 10000 | 210 |
| JUNIOR          | 3100   | 152 | 32  | 0 | 10000 | 3   |
| ELITE           | 5500   | 202 | 10  | 0 | 300   | 9   |
|                 |        |     |     |   |       |     |

OCEANIA 430



### **COACHES INFOS**















| BASIC        |  |
|--------------|--|
| 0            |  |
| INTERMEDIATE |  |
| 0            |  |
| U            |  |
| ADVANCED     |  |
| 0            |  |







ADVANCED

| REFEREES                      |      | WITH<br>CERTIFICATION<