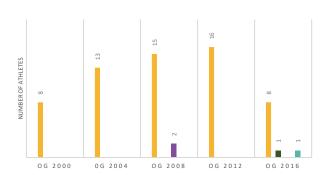

## **NEW ZEALAND** (NZL)

**AQUATICS NEW ZEALAND** 

PRESIDENT Roger Eagles

**GENERAL SECRETARY**Christopher Wilson

BANK ACCOUNT
AUDIT CONTROL

FAFFILIATED CLUBS
212
PERMANENT OFFICER(S)

PERMANENT OFFICER(S

#### NUMBER OF ATHLETES



959.410



902



1.193



0



23.300



325



## ₩

## **OLYMPIC GAMES PARTICIPATION**



# $\overline{\mathbb{X}}$

## PARTICIPATION IN WORLD CHAMPIONSHIPS



## 600 600

# ATHLETES CATEGORY

| NON REGISTERED  | 950000 | 400 | 380 | 0 | 3000  | 100 |
|-----------------|--------|-----|-----|---|-------|-----|
| AMATEUR         | 0      | 0   | 0   | 0 | 0     | 0   |
| MASTERS         | 810    | 148 | 30  | 0 | 0     | 3   |
| YOUTH & YOUNGER | 0      | 0   | 741 | 0 | 10000 | 210 |
| JUNIOR          | 3100   | 152 | 32  | 0 | 10000 | 3   |
| ELITE           | 5500   | 202 | 10  | 0 | 300   | 9   |
|                 |        |     |     |   |       |     |

OCEANIA 430



### **COACHES INFOS**















| BASIC        |  |
|--------------|--|
| 0            |  |
| INTERMEDIATE |  |
| 0            |  |
| U            |  |
| ADVANCED     |  |
| 0            |  |







ADV