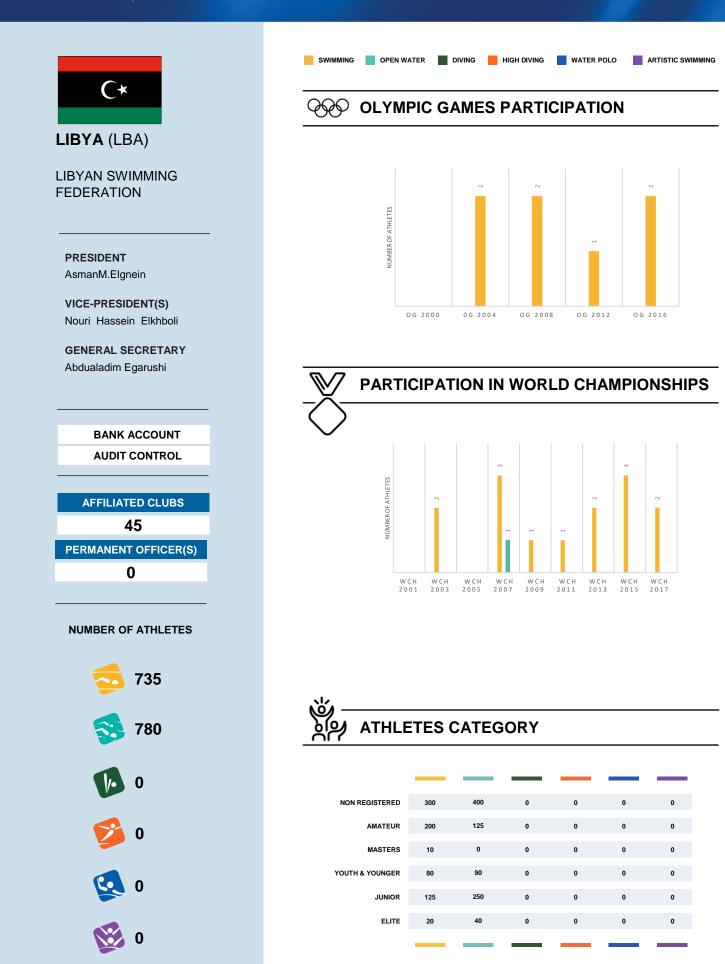

## **COACHES INFOS**



| 53                                 |
|------------------------------------|
| OPEN WATER<br>SWIMMING             |
| WITH<br>CERTIFICATION<br>PROGRAMME |
| BASIC                              |
| 45                                 |
| INTERMEDIATE                       |
| 10                                 |
| ADVANCED                           |
| 0                                  |







ADVANCED

0

W/ ARTISTIC SWIMMING WITHOUT CERTIFICATION PROGRAMME

> BASIC 0 INTERMEDIATE 0 ADVANCED 0

| REFEREES                      |    | WITH<br>CERTIFICATION<br>PROGRAMME |
|-------------------------------|----|------------------------------------|
| SWIMMING OFFICIALS            | 50 | V                                  |
| OPEN WATER SWIMMING OFFICIALS | 30 | V