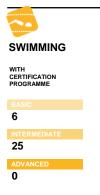

## **COACHES INFOS**



| 53                                 |
|------------------------------------|
| OPEN WATER<br>SWIMMING             |
| WITH<br>CERTIFICATION<br>PROGRAMME |
| BASIC                              |
| 45                                 |
| INTERMEDIATE                       |
| 10                                 |
| ADVANCED                           |
| 0                                  |







ADVANCED

0

W/ ARTISTIC SWIMMING WITHOUT CERTIFICATION PROGRAMME

> BASIC 0 INTERMEDIATE 0 ADVANCED 0

| REFEREES                      |    | WITH<br>CERTIFICATION<br>PROGRAMME |
|-------------------------------|----|------------------------------------|
| SWIMMING OFFICIALS            | 50 | V                                  |
| OPEN WATER SWIMMING OFFICIALS | 30 | V